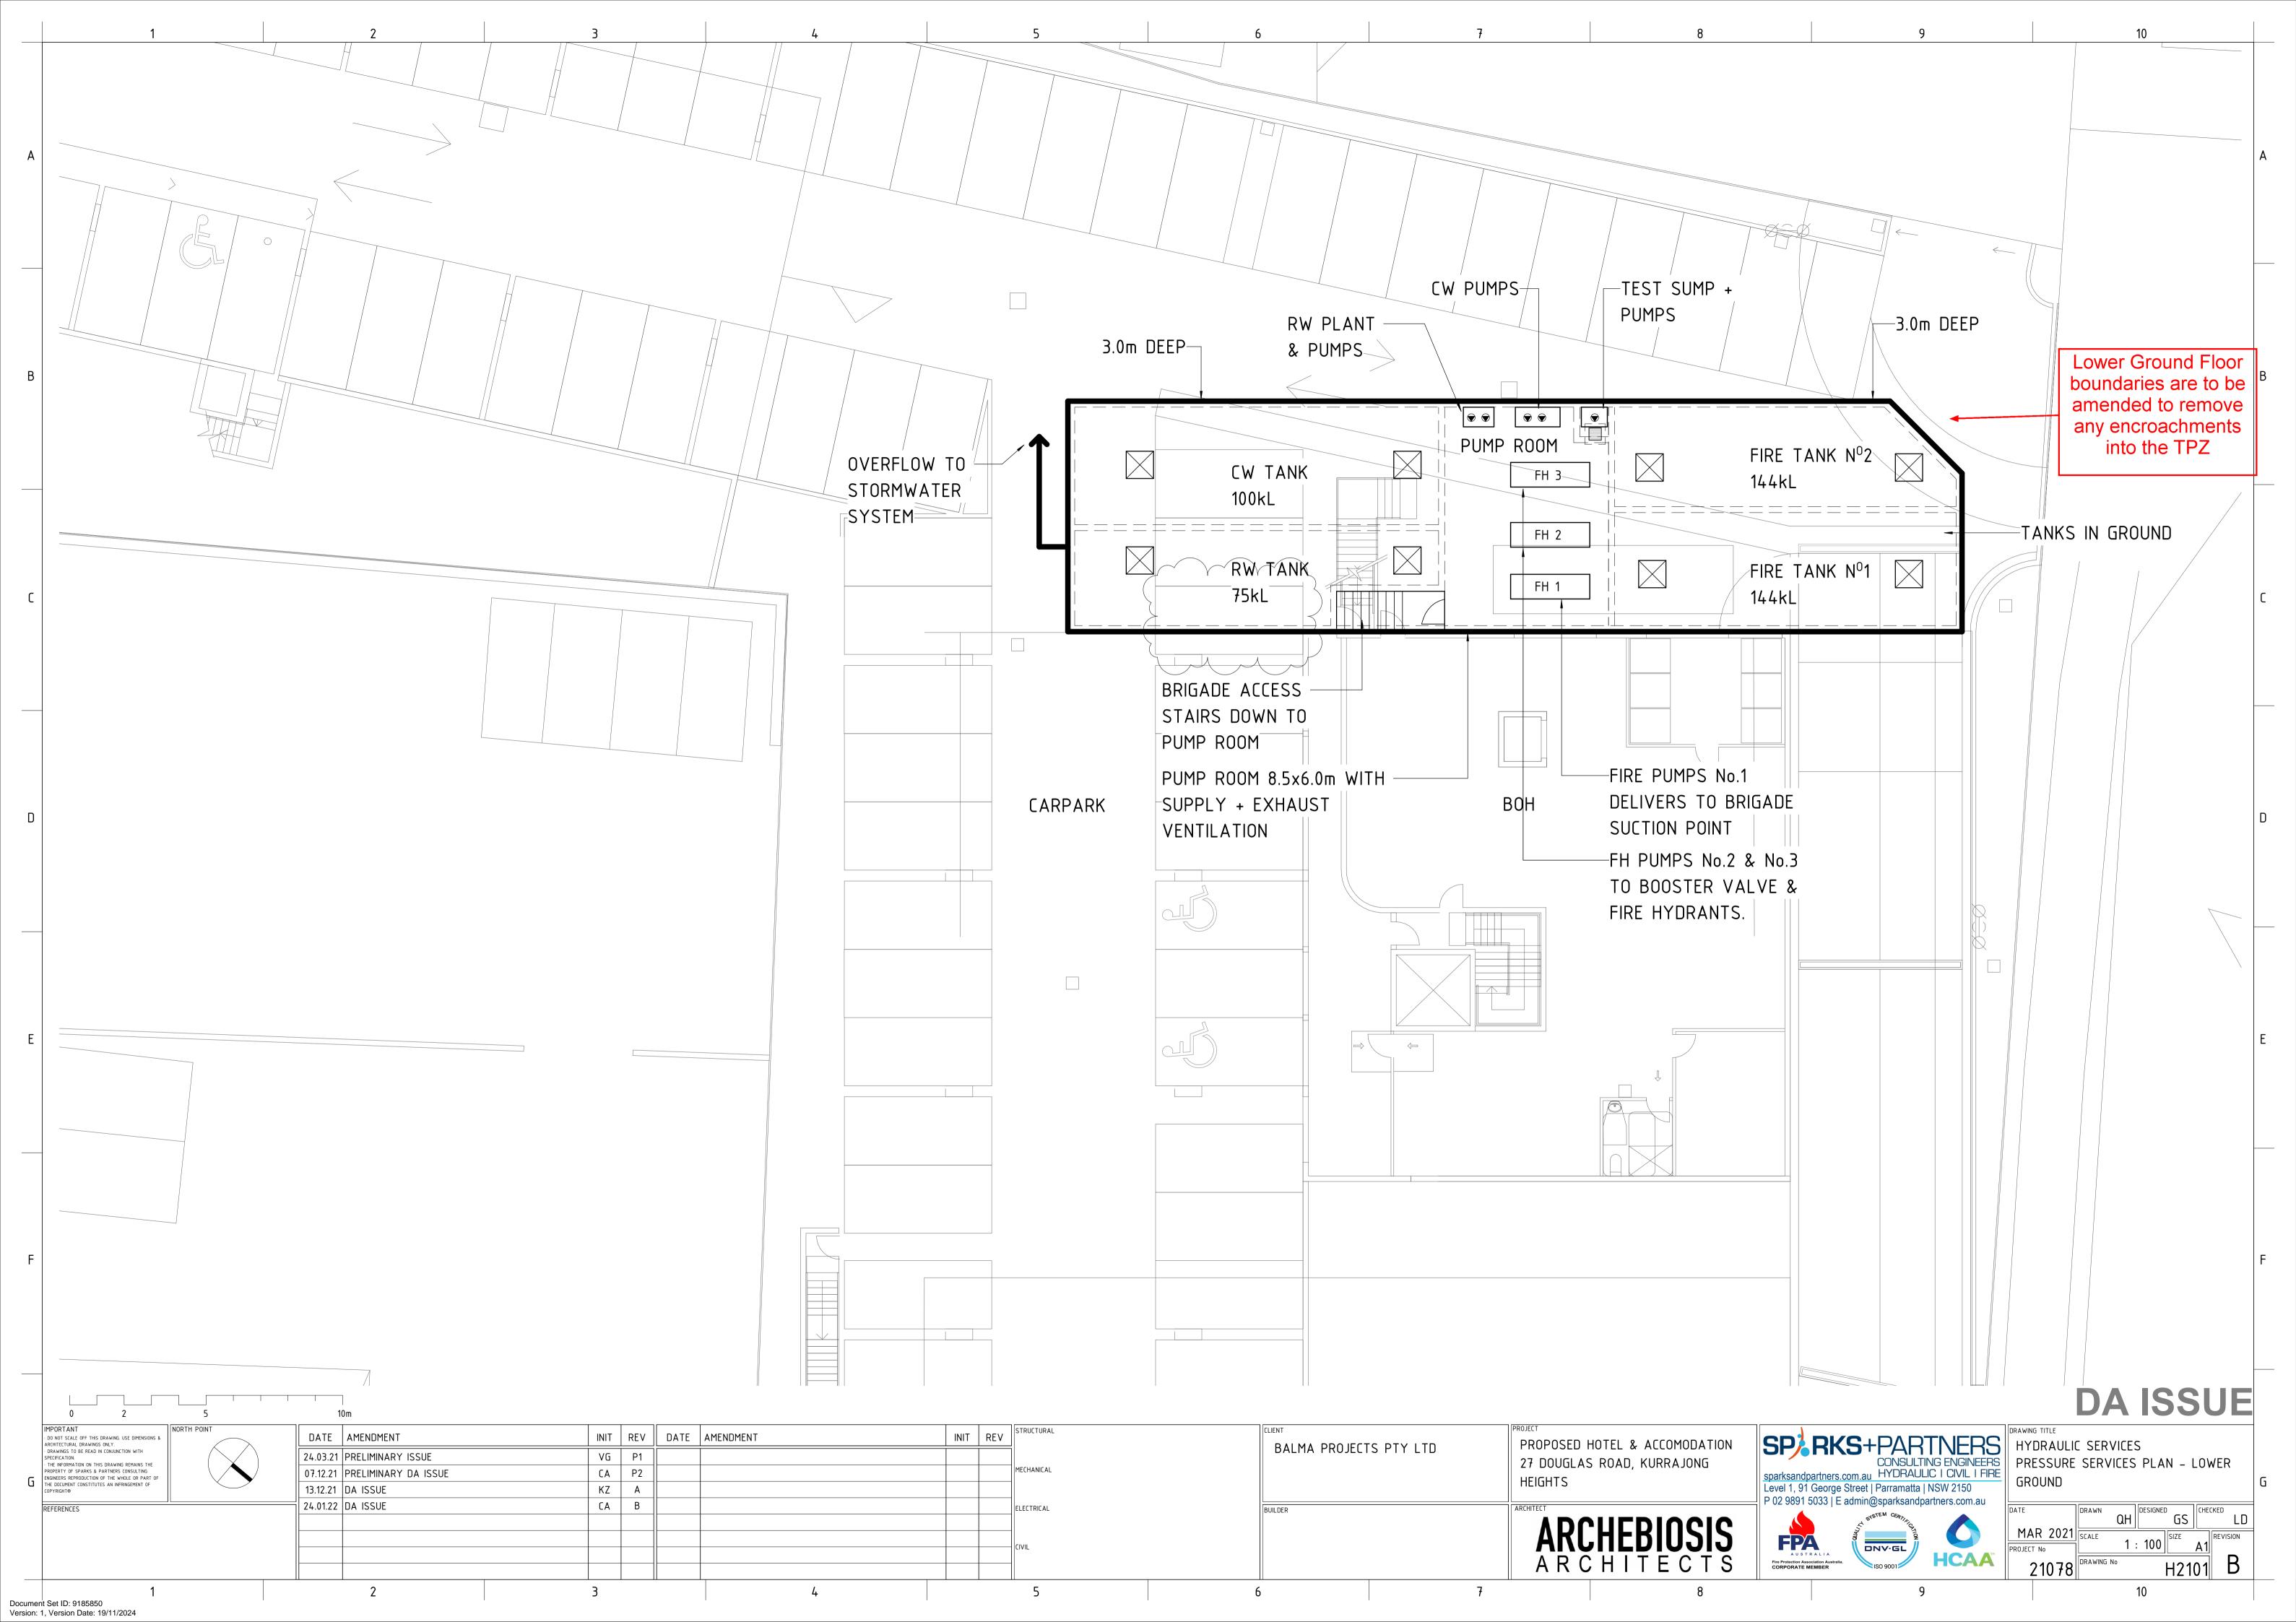

# PROPOSED HOTEL & ACCOMODATION 27 DOUGLAS ROAD, KURRAJONG HEIGHTS HYDRAULIC SERVICES TO DA STAGE

| H1401 | SITE PLAN                             |
|-------|---------------------------------------|
| H2101 | PRESSURE SERVICES PLAN - LOWER GROUND |
| H2102 | GRAVITY SERVICES PLAN - LOWER GROUND  |
| H2801 | SCHEMATIC DETAIL                      |
| H5101 | DETAIL SHEET                          |
|       |                                       |