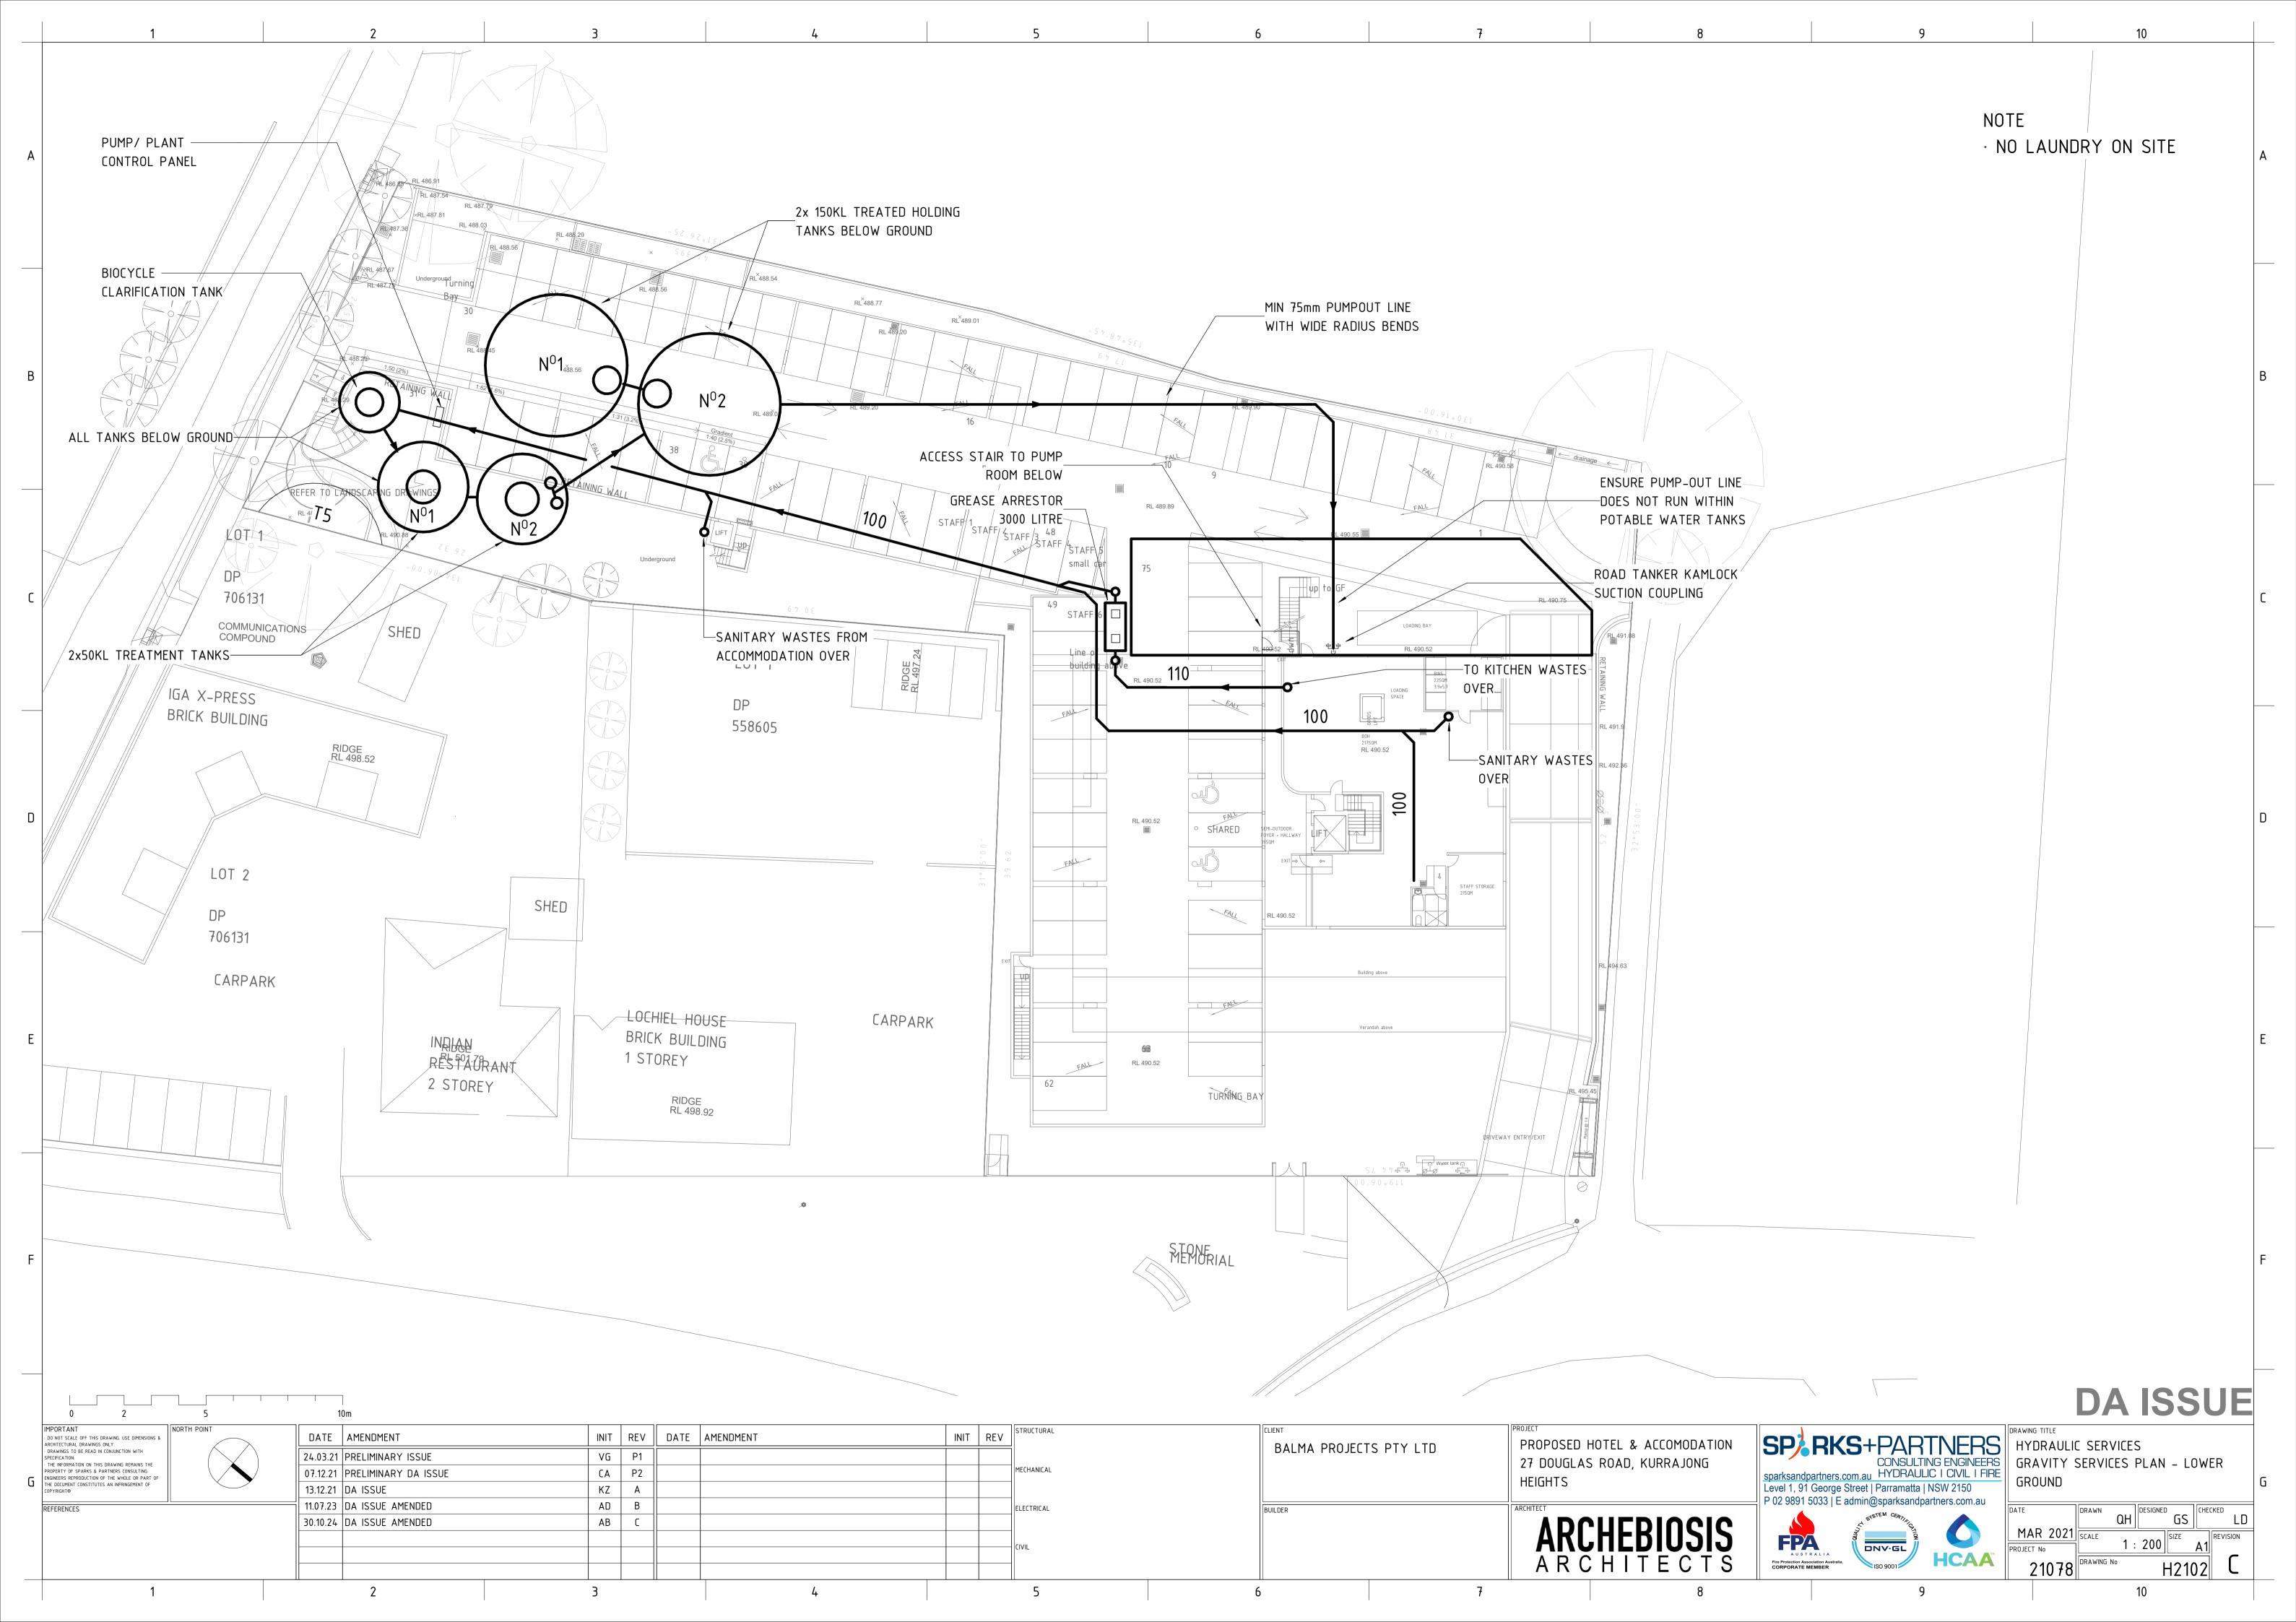

# PROPOSED HOTEL & ACCOMODATION 27 DOUGLAS ROAD, KURRAJONG HEIGHTS HYDRAULIC SERVICES TO DA STAGE

| H1401 | SITE PLAN                             |
|-------|---------------------------------------|
| H2101 | PRESSURE SERVICES PLAN - LOWER GROUND |
| H2102 | GRAVITY SERVICES PLAN - LOWER GROUND  |
| H2801 | SCHEMATIC DETAIL                      |
| H5101 | DETAIL SHEET                          |
|       |                                       |