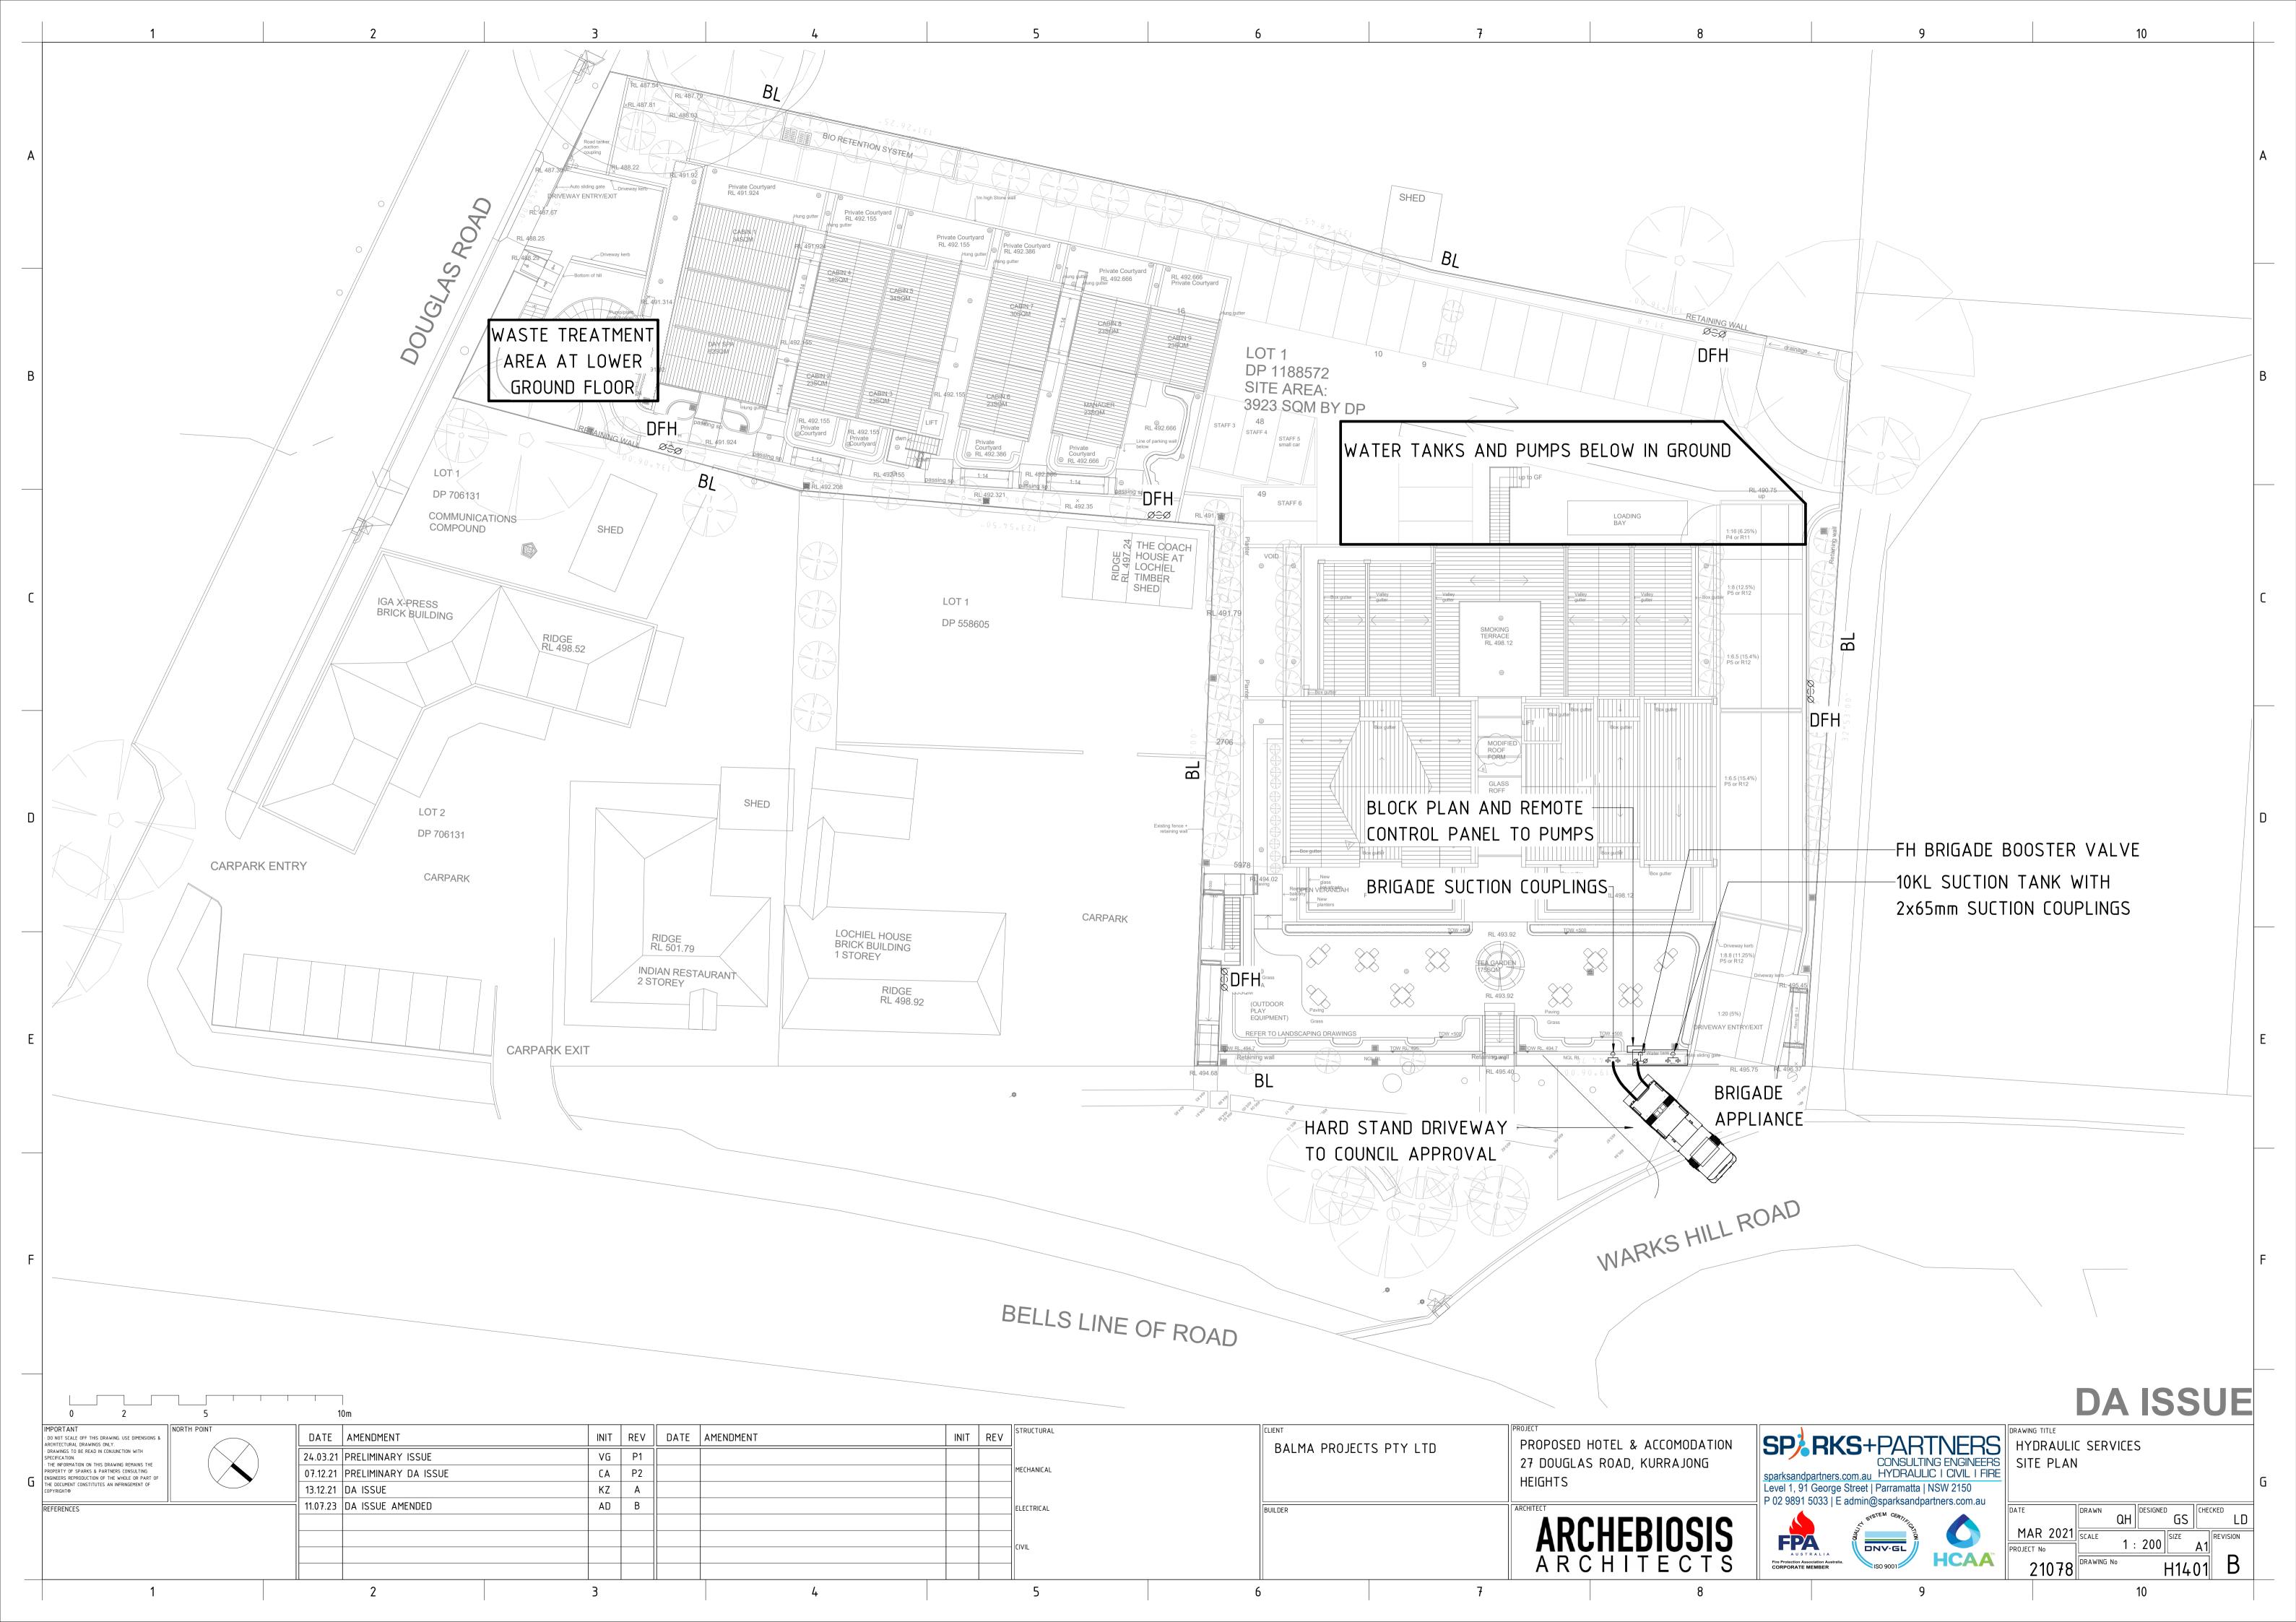

# PROPOSED HOTEL & ACCOMODATION 27 DOUGLAS ROAD, KURRAJONG HEIGHTS HYDRAULIC SERVICES TO DA STAGE

| H1401 | SITE PLAN                             |
|-------|---------------------------------------|
| H2101 | PRESSURE SERVICES PLAN - LOWER GROUND |
| H2102 | GRAVITY SERVICES PLAN - LOWER GROUND  |
| H2801 | SCHEMATIC DETAIL                      |
| H5101 | DETAIL SHEET                          |
|       |                                       |