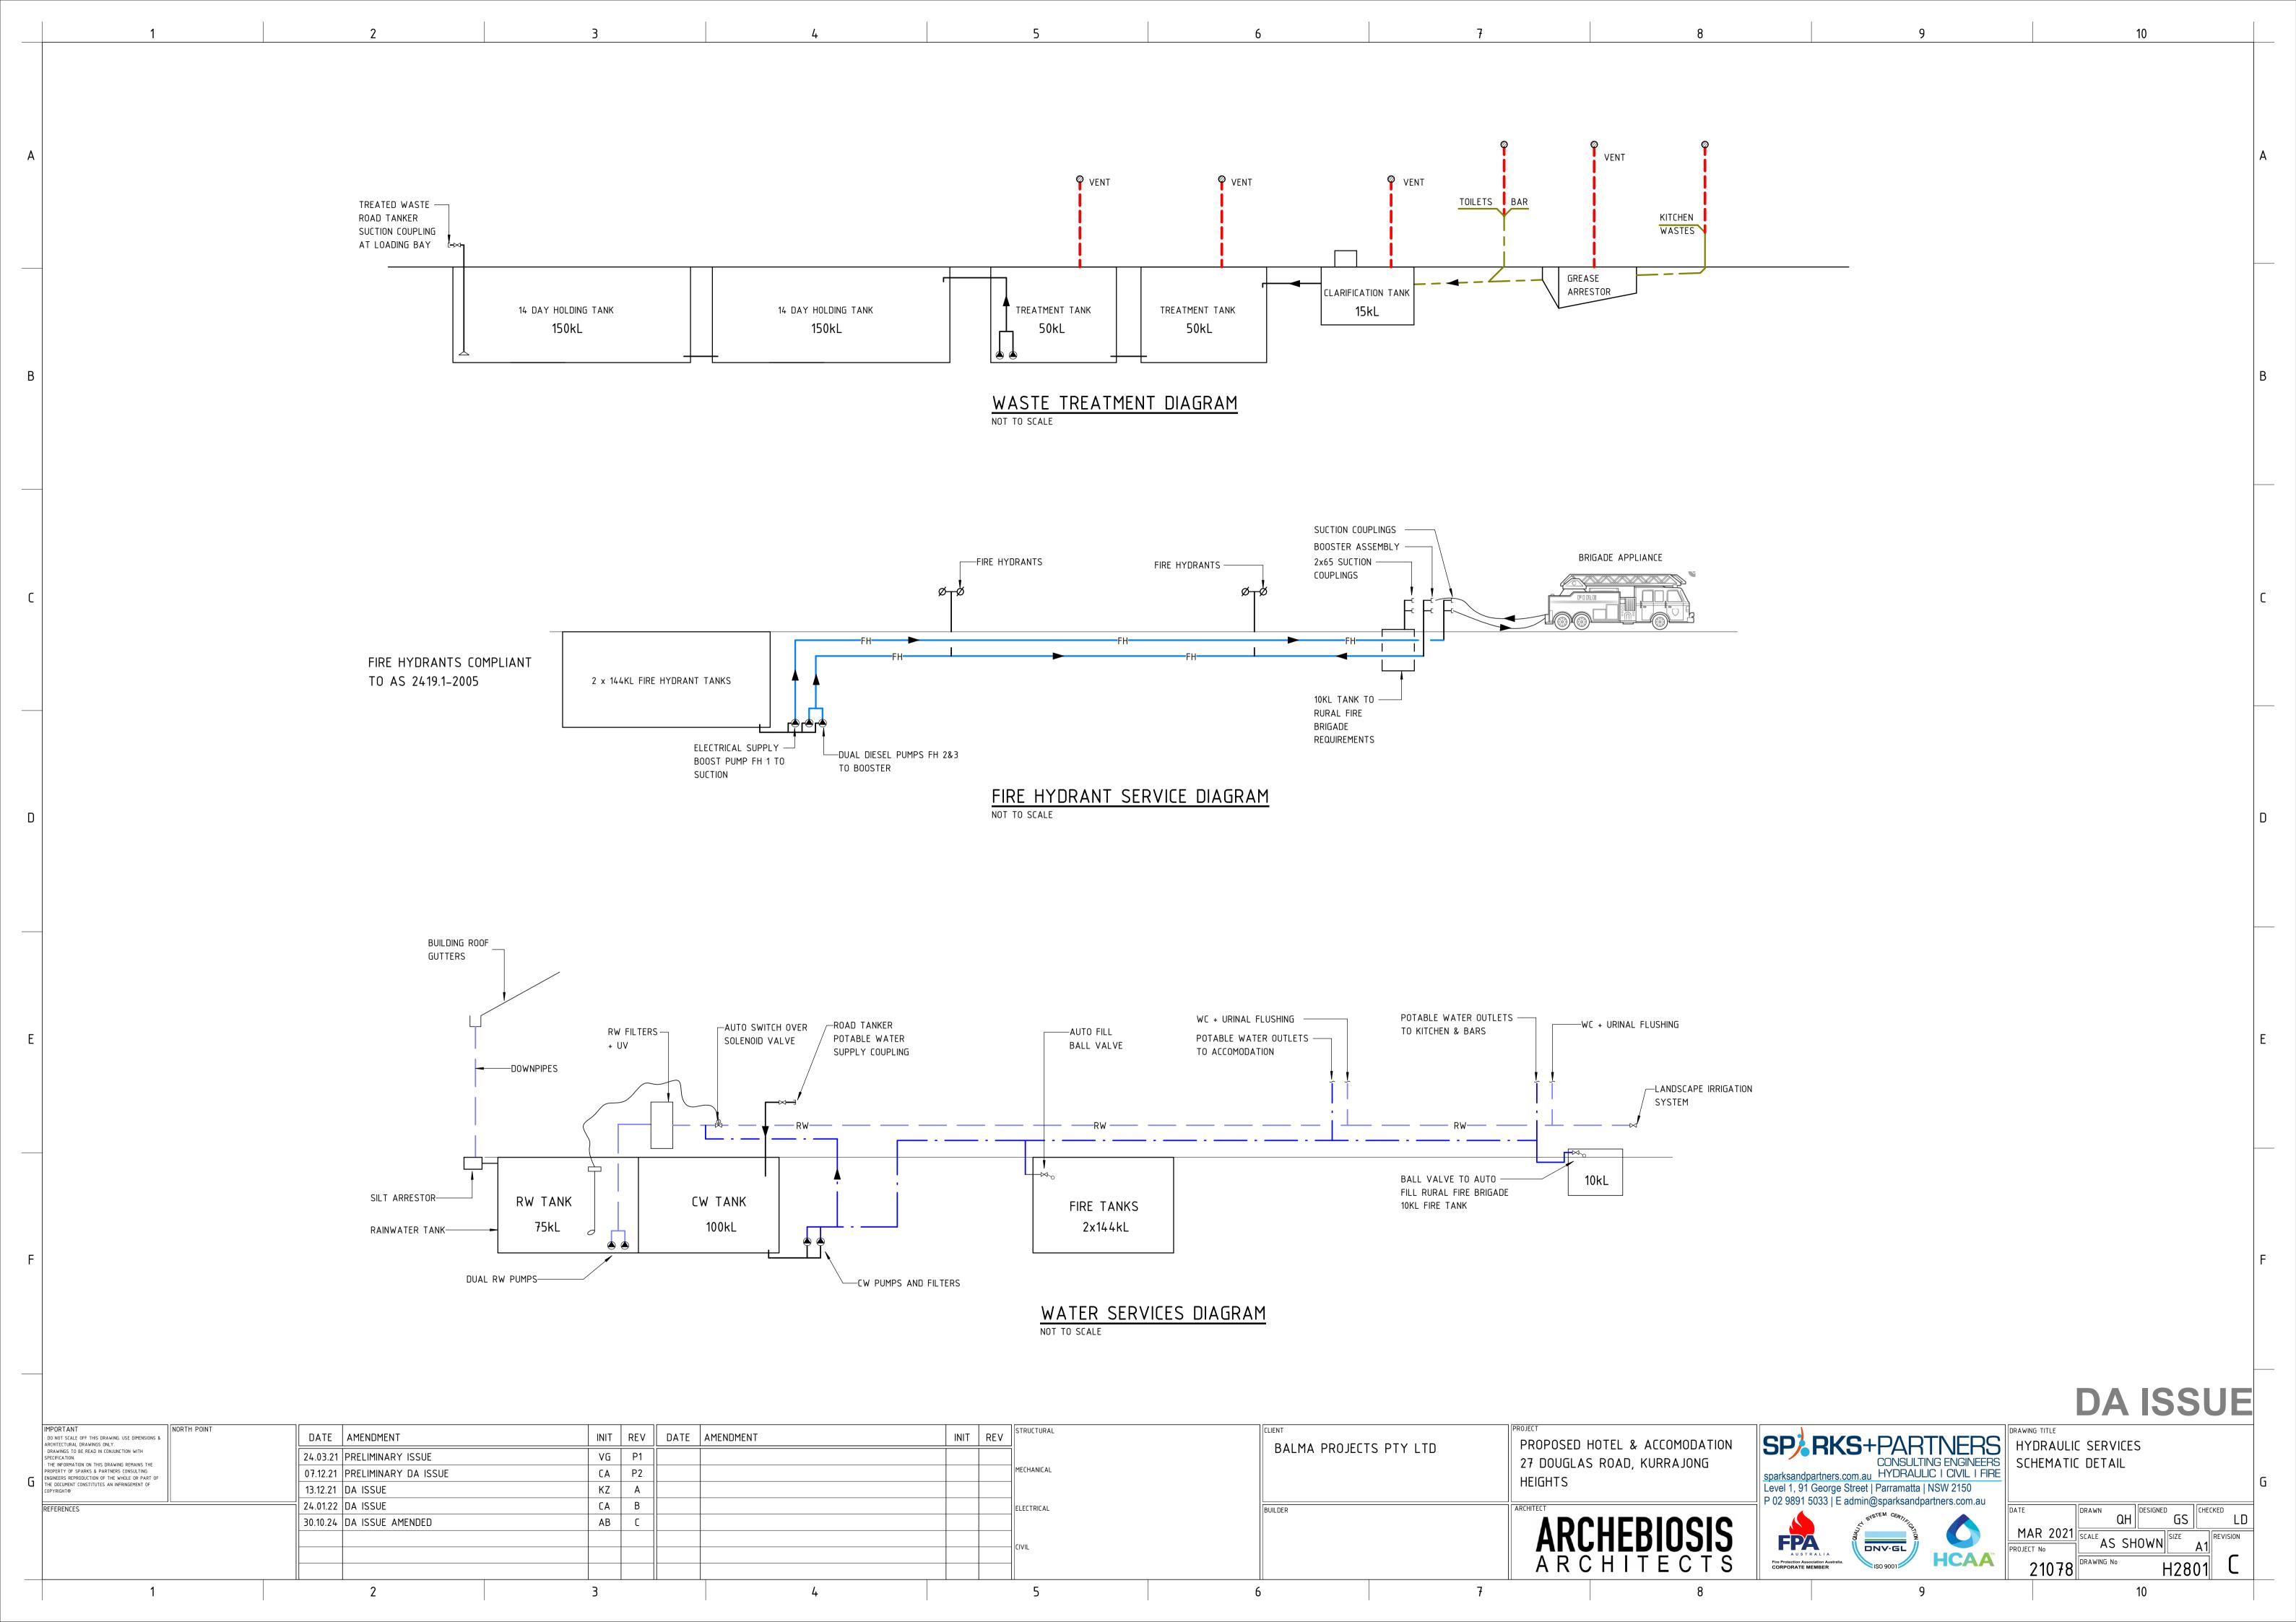

# PROPOSED HOTEL & ACCOMODATION 27 DOUGLAS ROAD, KURRAJONG HEIGHTS HYDRAULIC SERVICES TO DA STAGE

| H1401 | SITE PLAN                             |
|-------|---------------------------------------|
| H2101 | PRESSURE SERVICES PLAN - LOWER GROUND |
| H2102 | GRAVITY SERVICES PLAN - LOWER GROUND  |
| H2801 | SCHEMATIC DETAIL                      |
| H5101 | DETAIL SHEET                          |
|       |                                       |