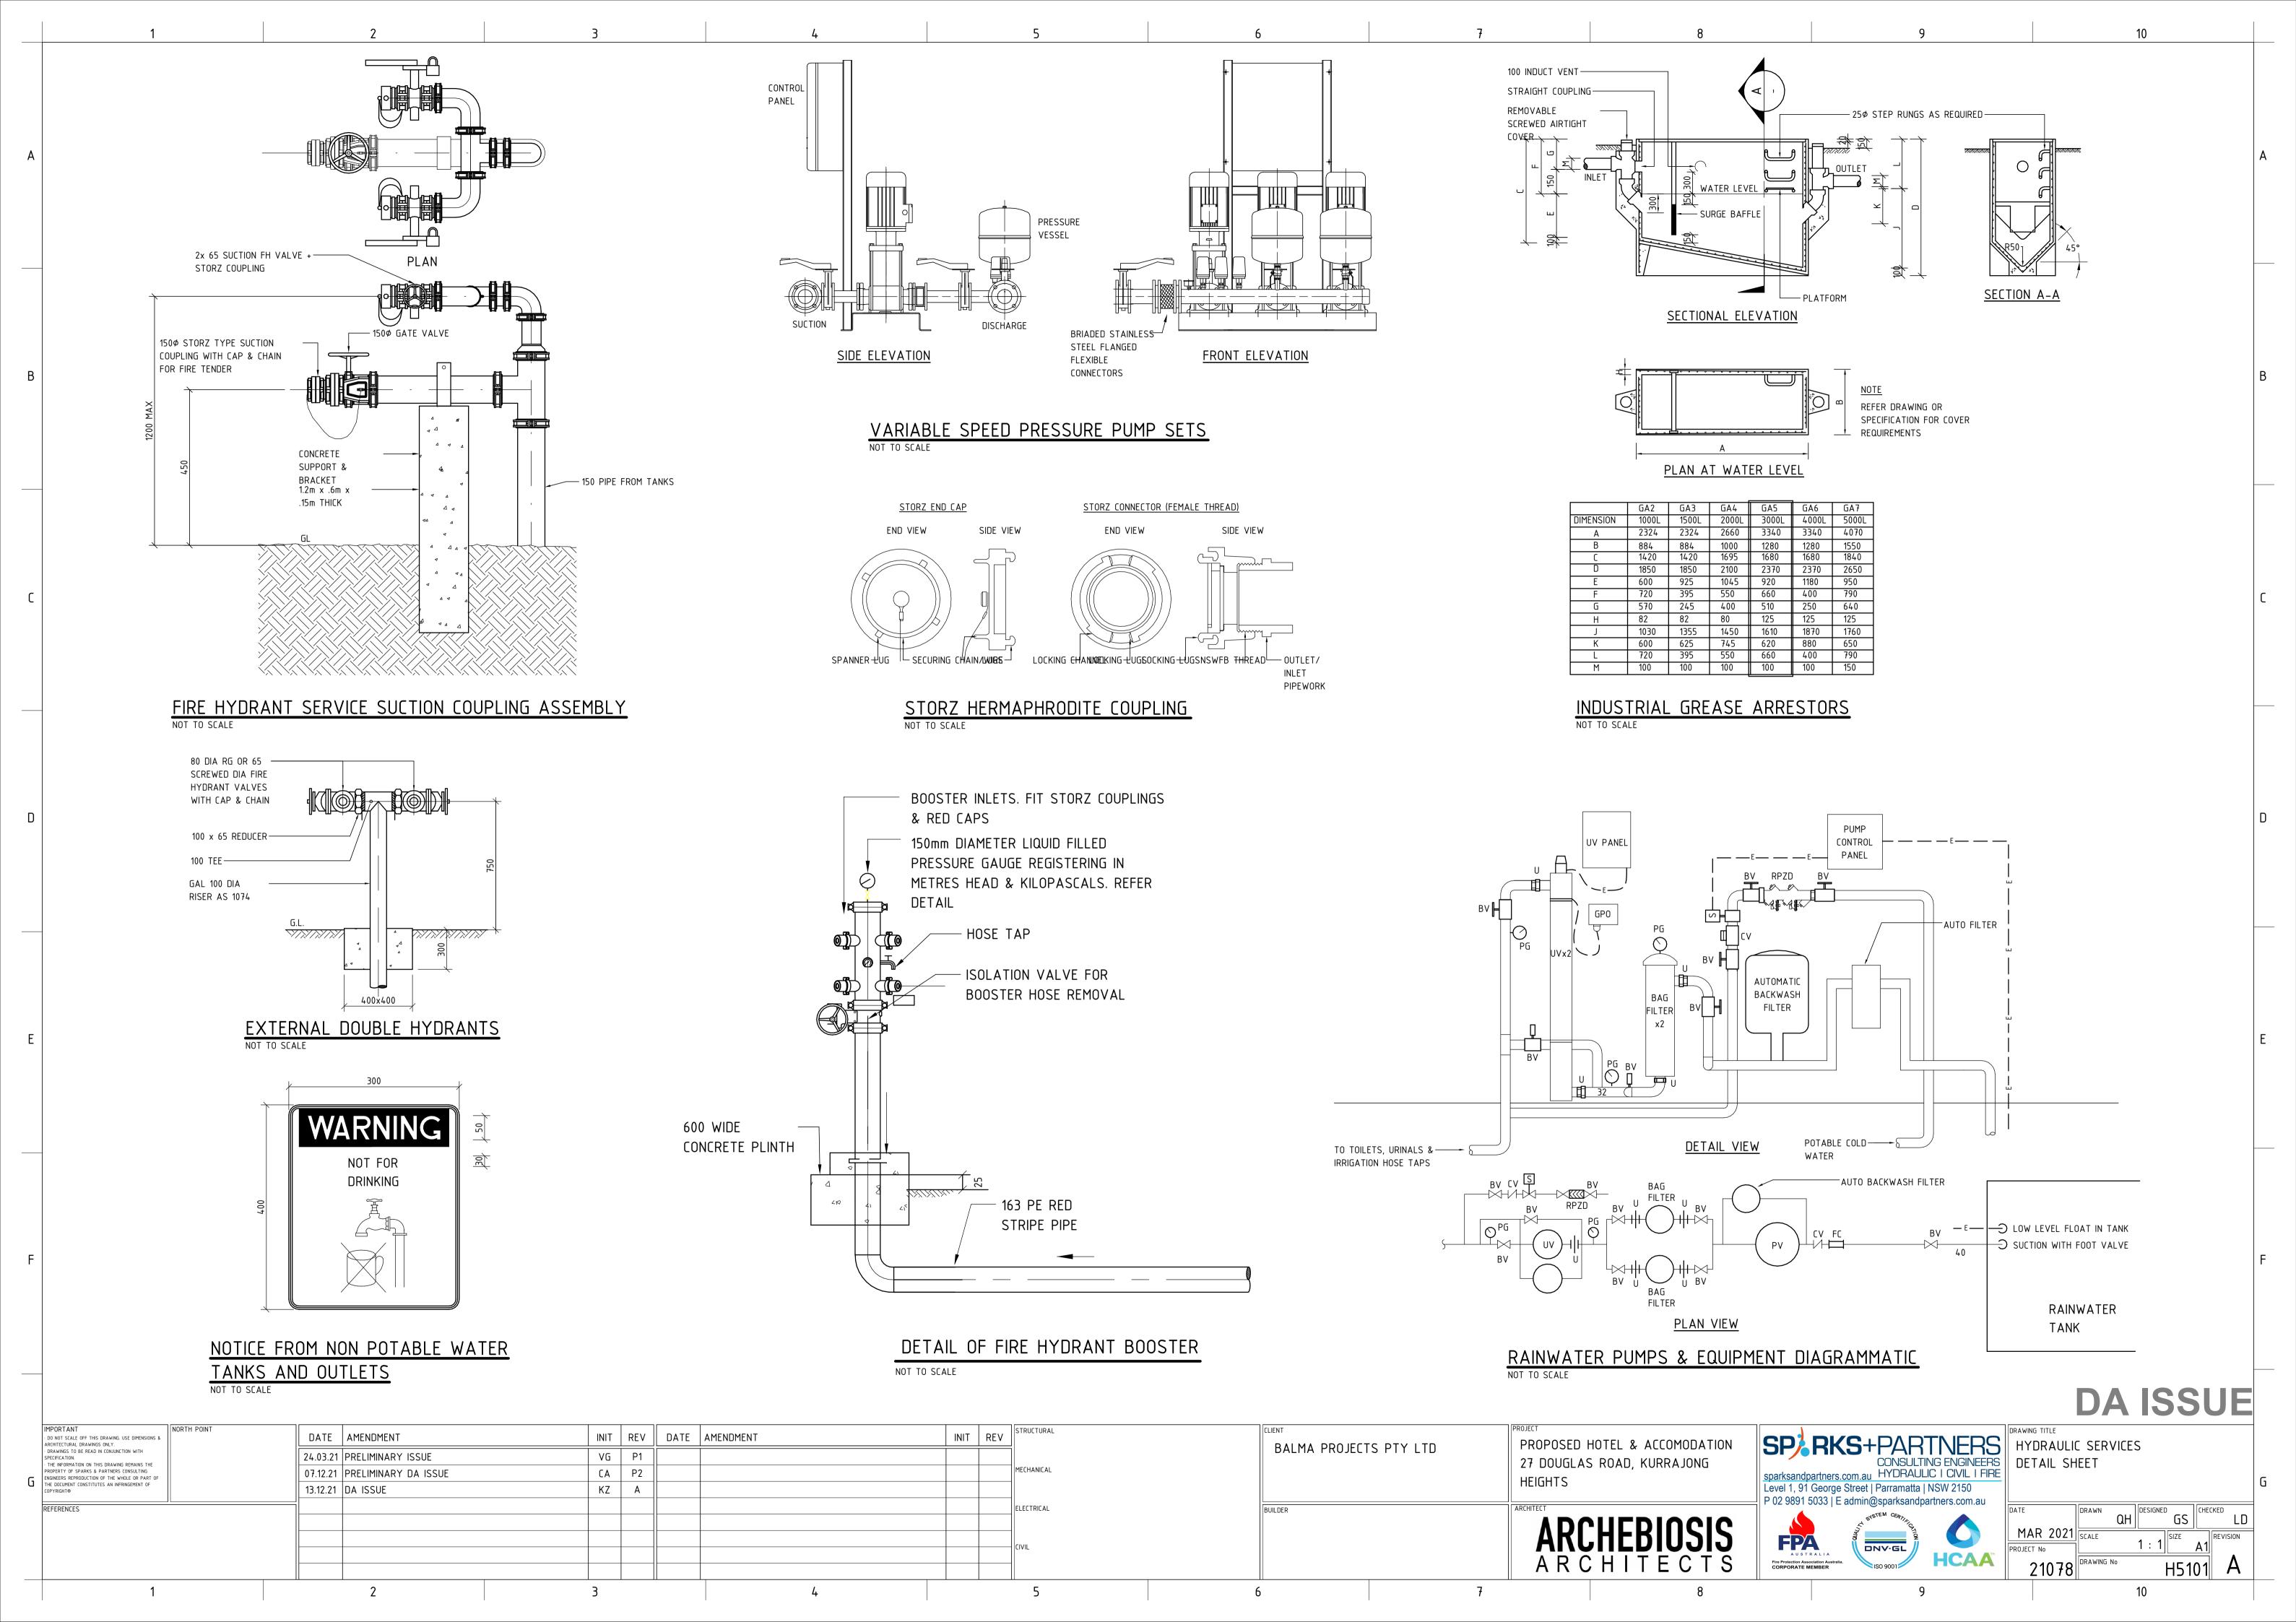

# PROPOSED HOTEL & ACCOMODATION 27 DOUGLAS ROAD, KURRAJONG HEIGHTS HYDRAULIC SERVICES TO DA STAGE

| H1401 | SITE PLAN                             |
|-------|---------------------------------------|
| H2101 | PRESSURE SERVICES PLAN - LOWER GROUND |
| H2102 | GRAVITY SERVICES PLAN - LOWER GROUND  |
| H2801 | SCHEMATIC DETAIL                      |
| H5101 | DETAIL SHEET                          |
|       |                                       |