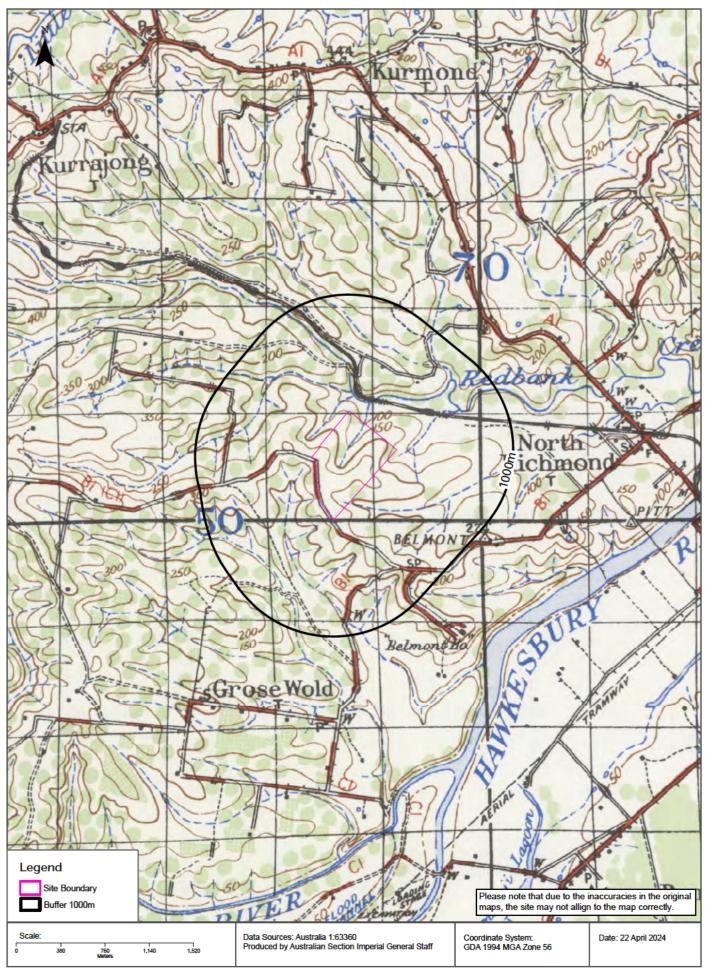

Aerial Imagery 1970 322 Grose Vale Road, Grose Vale, NSW 2754





















### Topographic Map 2015





#### Historical Map 1975





#### Historical Map c.1942





### Historical Map c.1929





## **Topographic Features**





# **Topographic Features**

322 Grose Vale Road, Grose Vale, NSW 2754

## **Points of Interest**

What Points of Interest exist within the dataset buffer?

| Map Id | Feature Type | Label                    | Distance | Direction |
|--------|--------------|--------------------------|----------|-----------|
| 409964 | Sports Court | TENNIS COURTS            | 590m     | South     |
| 488226 | Park         | PEEL PARK                | 600m     | East      |
| 512685 | Nursing Home | RON MIDDLETON VC GARDENS | 770m     | East      |

Topographic Data Source: © Land and Property Information (2015)

Creative Commons 3.0 © Commonwealth of Australia http://creativecommons.org/licenses/by/3.0/au/deed.en