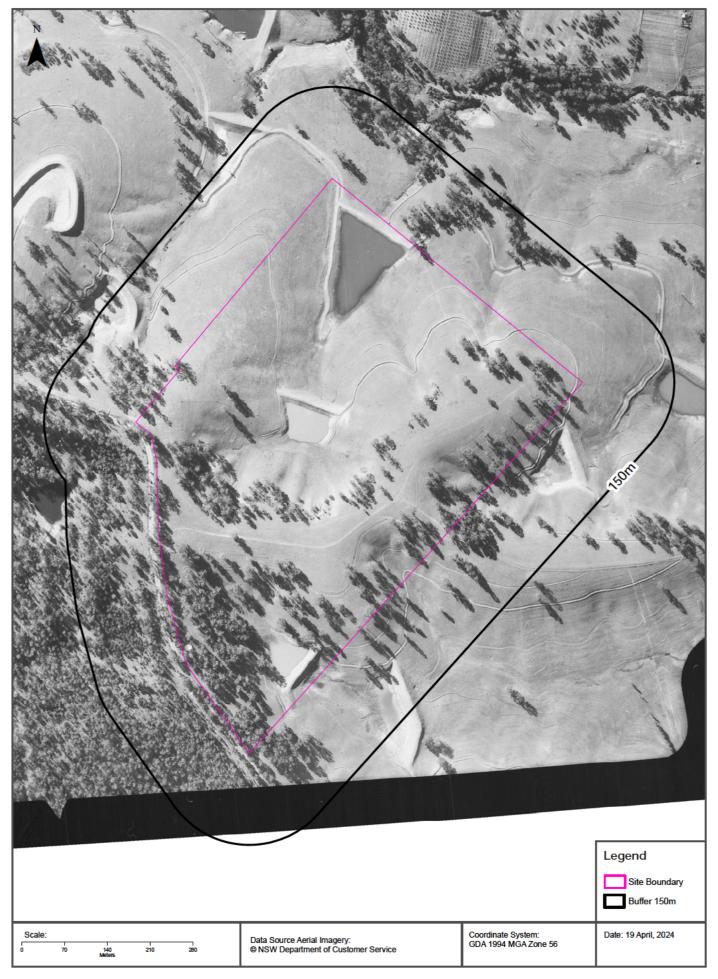

Aerial Imagery 1970 322 Grose Vale Road, Grose Vale, NSW 2754





















### Topographic Map 2015





#### Historical Map 1975





#### Historical Map c.1942





### Historical Map c.1929





## **Topographic Features**





# **Topographic Features**

322 Grose Vale Road, Grose Vale, NSW 2754

## **Points of Interest**

What Points of Interest exist within the dataset buffer?

| Map Id | Feature Type | Label                    | Distance | Direction |
|--------|--------------|--------------------------|----------|-----------|
| 409964 | Sports Court | TENNIS COURTS            | 590m     | South     |
| 488226 | Park         | PEEL PARK                | 600m     | East      |
| 512685 | Nursing Home | RON MIDDLETON VC GARDENS | 770m     | East      |

Topographic Data Source: © Land and Property Information (2015)

Creative Commons 3.0 © Commo