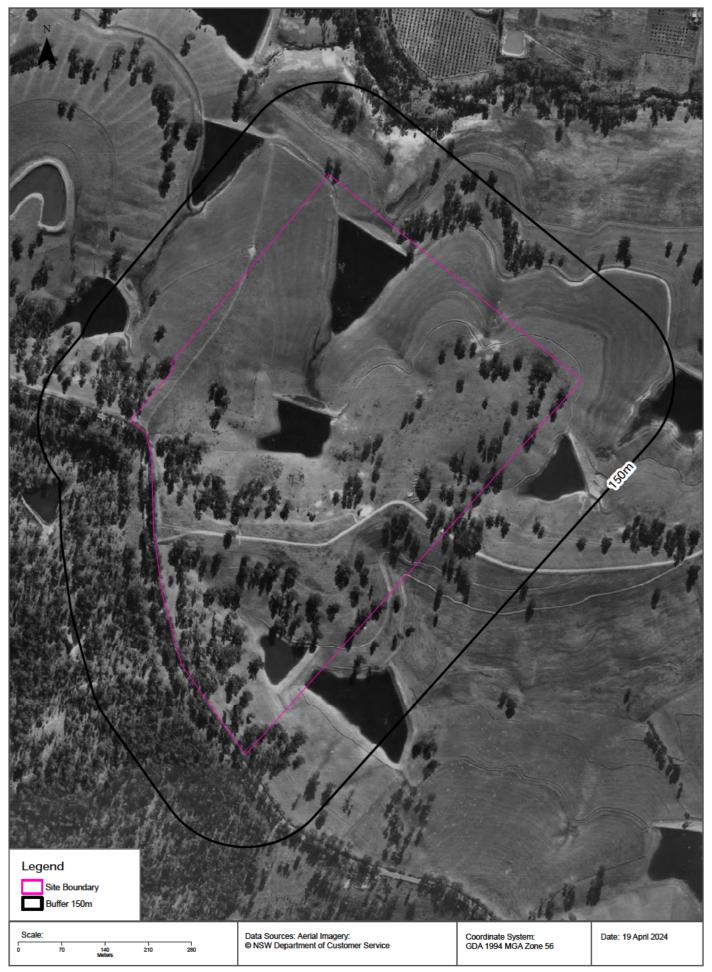

Aerial Imagery 1970 322 Grose Vale Road, Grose Vale, NSW 2754





















### Topographic Map 2015





#### Historical Map 1975





#### Historical Map c.1942





### Historical Map c.1929





## **Topographic Features**





# **Topographic Features**

322 Grose Vale Road, Grose Vale, NSW 2754

## **Points of Interest**

What Points of Interest exist within the dataset buffer?

| Map Id | Feature Type | Label                    | Distance | Direction |
|--------|--------------|--------------------------|----------|-----------|
| 409964 | Sports Court | TENNIS COURTS            | 590m     | South     |
| 488226 | Park         | PEEL PARK                | 600m     | East      |
| 512685 | Nursing Home | RON MIDDLETON VC GARDENS | 770m     | East      |

Topographic Data Source: © Land and Property Information (2015)

Creative Commons 3.0 © C