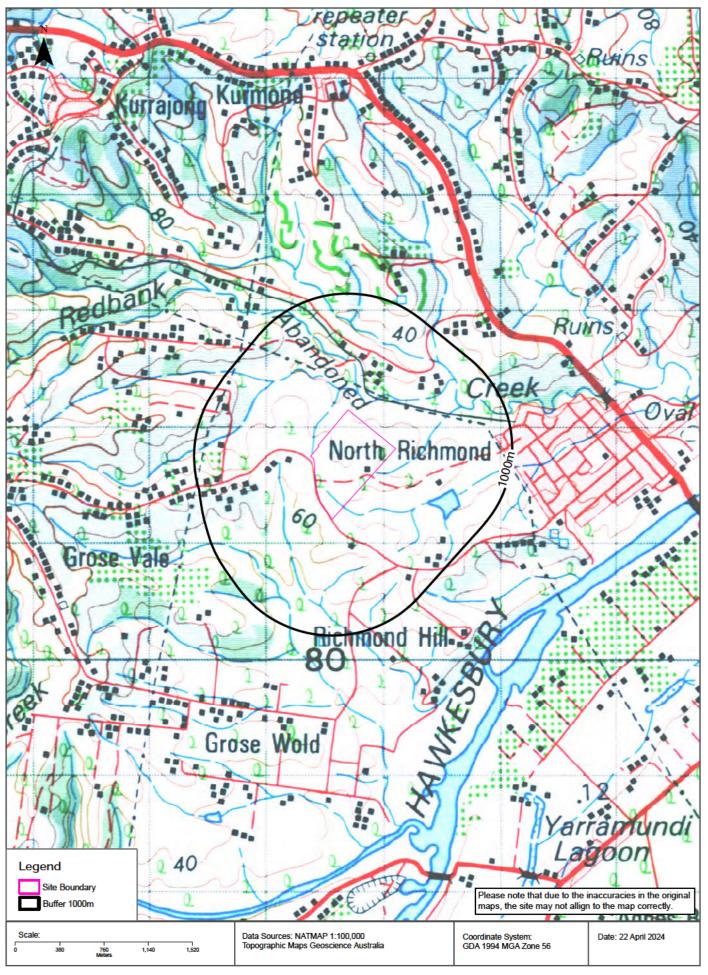

Aerial Imagery 1970 322 Grose Vale Road, Grose Vale, NSW 2754





















### Topographic Map 2015





#### Historical Map 1975





#### Historical Map c.1942





### Historical Map c.1929





## **Topographic Features**





# **Topographic Features**

322 Grose Vale Road, Grose Vale, NSW 2754

## **Points of Interest**

What Points of Interest exist within the dataset buffer?

| Map Id | Feature Type | Label                    | Distance | Direction |
|--------|--------------|--------------------------|----------|-----------|
| 409964 | Sports Court | TENNIS COURTS            | 590m     | South     |
| 488226 | Park         | PEEL PARK                | 600m     | East      |
| 512685 | Nursing Home | RON MIDDLETON VC GARDENS | 770m     | East      |

Topographic Data Source: © Land and Property Information (2015)

Creative Commons 3.0 © Commonwealth of Australia http://creativecommons.org/licenses/by/3.0/au/deed.