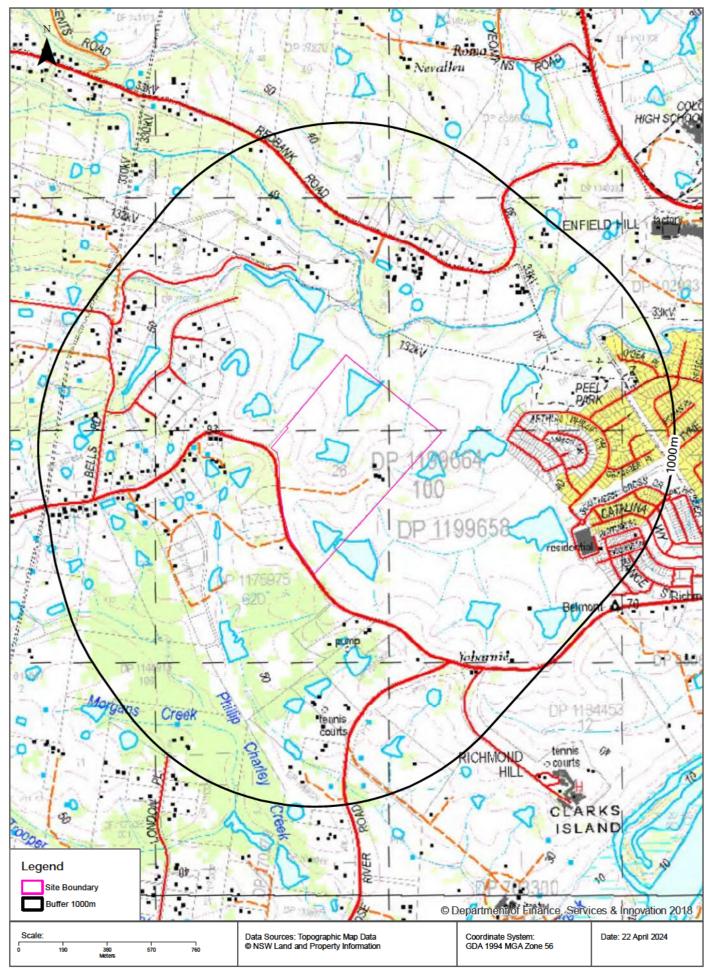

### Topographic Map 2015

## **Points of Interest**

What Points of Interest exist within the dataset buffer?

| Map Id | Feature Type | Label                    | Distance | Direction |
|--------|--------------|--------------------------|----------|-----------|
| 409964 | Sports Court | TENNIS COURTS            | 590m     | South     |
| 488226 | Park         | PEEL PARK                | 600m     | East      |
| 512685 | Nursing Home | RON MIDDLETON VC GARDENS | 770m     | East      |