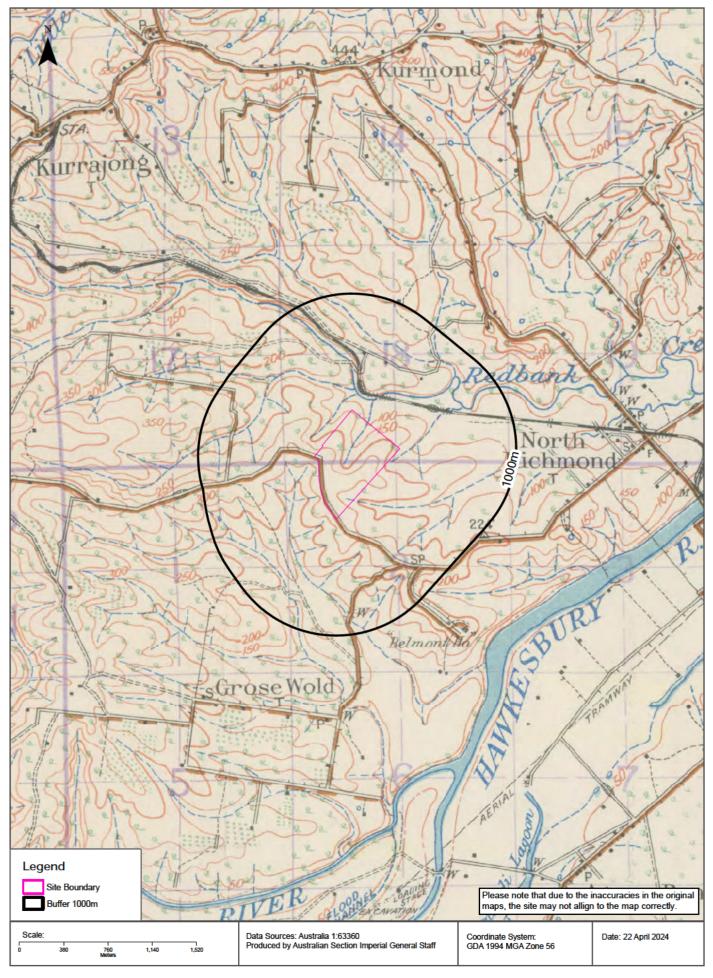

### Topographic Map 2015

## **Topographic Features**

# **Topographic Features**

322 Grose Vale Road, Grose Vale, NSW 2754