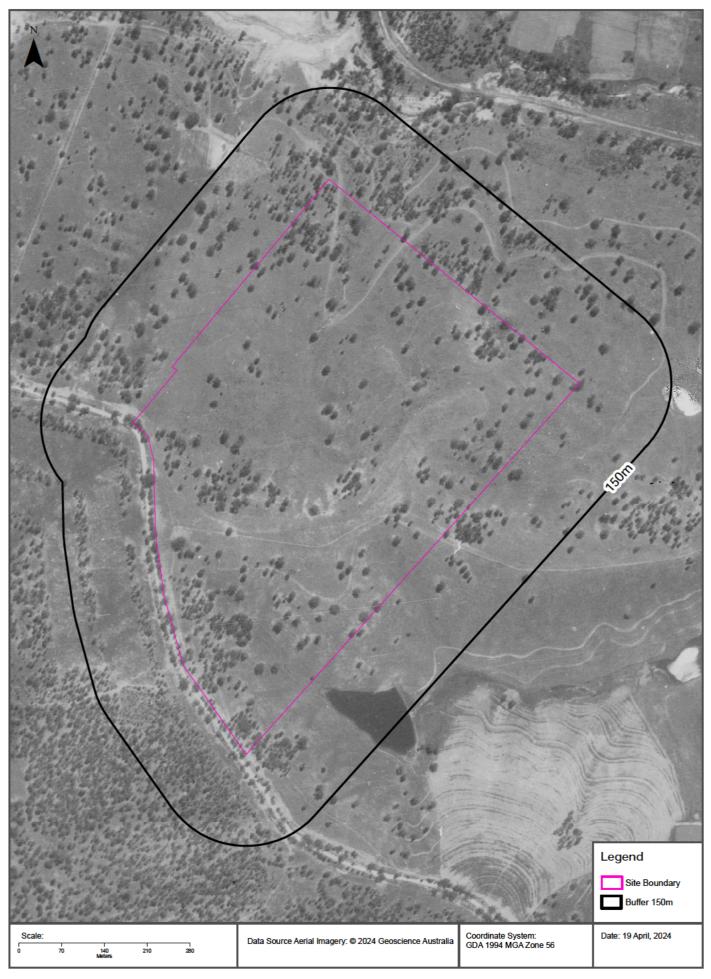

Aerial Imagery 1970 322 Grose Vale Road, Grose Vale, NSW 2754





















### Topographic Map 2015





#### Historical Map 1975





#### Historical Map c.1942





### Historical Map c.1929





## **Topographic Features**





# **Topographic Features**

322 Grose Vale Road, Grose Vale, NSW 2754

## **Points of Interest**

What Points of Interest exist within the dataset buffer?

| Map Id | Feature Type | Label                    | Distance | Direction |
|--------|--------------|--------------------------|----------|-----------|
| 409964 | Sports Court | TENNIS COURTS            | 590m     | South     |
| 488226 | Park         | PEEL PARK                | 600m     | East      |
| 512685 | Nursing Home | RON MIDDLETON VC GARDENS | 770m     | East      |

Topographic Data Source: © Land and Property Information (2015)

Creative Commons 3.0 © Commonwealth of A