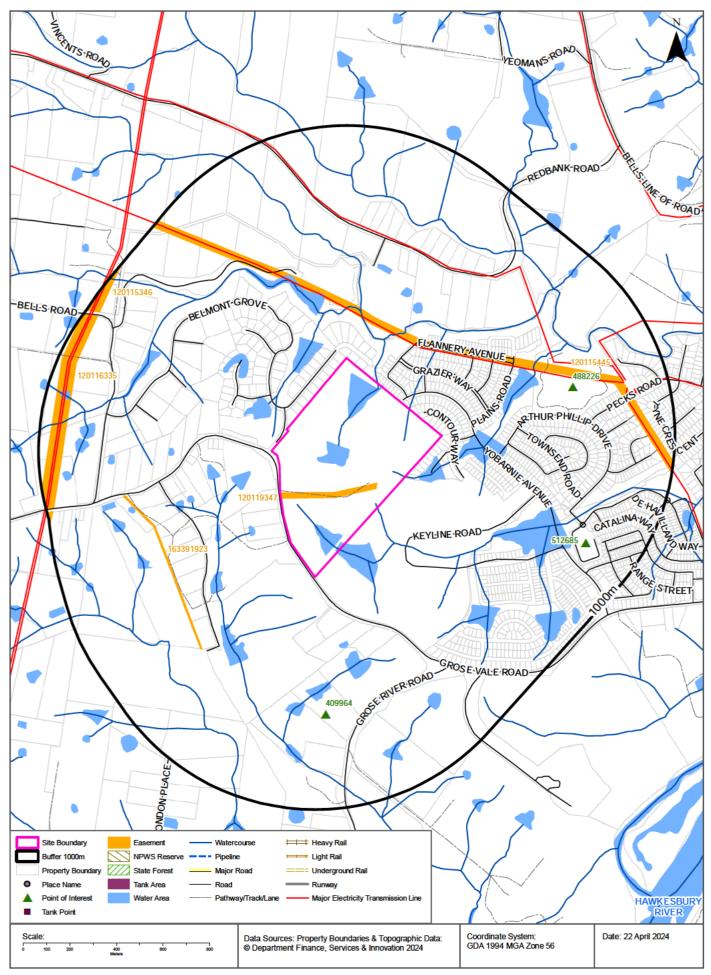

## **Points of Interest**

What Points of Interest exist within the dataset buffer?

| Map Id | Feature Type | Label                    | Distance | Direction |
|--------|--------------|--------------------------|----------|-----------|
| 409964 | Sports Court | TENNIS COURTS            | 590m     | South     |
| 488226 | Park         | PEEL PARK                | 600m     | East      |
| 512685 | Nursing Home | RON MIDDLETON VC GARDENS | 770m     | East      |