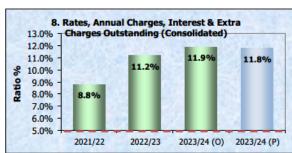

### 6. Performance against Financial Sustainability Benchmarks

Table 1 provides an update of Council's performance against the Financial Sustainability Benchmarks.

Table 1

| Financial Sustainability Ratio | Benchmark | Original<br>Budget<br>2023/2024 | Amended<br>Budget<br>2023/2024<br>After Carry<br>Overs & Sep,<br>Dec QBRS | Proposed<br>Budget<br>2023/2024<br>After Mar<br>QBRS |
|--------------------------------|-----------|---------------------------------|---------------------------------------------------------------------------|------------------------------------------------------|
| Operating Performance          | >/= 0     | 0.05                            | 0.24                                                                      | 0.30                                                 |
| Own Source Revenue             | > 60%     | 62.9%                           | 41.3%                                                                     | 38.3%                                                |
| Asset Renewal                  | > 100%    | 132.6%                          | 488.0%                                                                    | 513.9%                                               |
| Infrastructure Backlog         | < 2%      | 2.1%                            | 10.0%                                                                     | 8.8%                                                 |
| Asset Maintenance              | > 100%    | 102.1%                          | 156.9%                                                                    | 166.7%                                               |
| Debt Service                   | 0%-20%    | 4.3%                            | 2.9%                                                                      | 2.4%                                                 |

The Infrastructure Backlog Ratio was projected to be 2.1% when developing the Original Budget. The Ratio has declined due to delays in renewals undertaken in 2022/2023, but predominantly due to the recent completion of comprehensive review of road asset conditions and associated renewal costs.