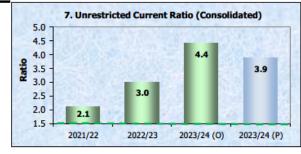

| 23/24                                     | 23/24                                                |
|         |         |          |                                           |                                                      |
| 2.4     | 2.0     | 4.4      | 135,986                                   | 3.9                                                  |
| 2.1     | 3.0     | 4.4      | 35,039                                    | 3.9                                                  |
|         | Prior P |          | Prior Periods Budget<br>21/22 22/23 23/24 | Prior Periods Budget Amounts 21/22 22/23 23/24 23/24 |

To assess the adequacy of working capital and its ability to satisfy obligations in the short term for the unrestricted activities of Council.

Minimum Benchmark: 1.5



### 8. Rates, Annual Charges, Interest & Extra Charges Outstanding (Consolidated)

| Rates, Annual & Extra Charges Outstanding | 8.8% | 11.2%  | 11.9%  | 9,109  | 11 90/ |
|-------------------------------------------|------|--------|--------|--------|--------|
| Rates, Annual & Extra Charges Collectible | 0.0% | 11.270 | 11.970 | 77,226 | 11.0%  |

To assess the impact of uncollected rates and annual charges on Council's liquidity and the adequacy of recovery efforts.

Maximum Benchmark: 5.0



### 9. Cash Expense Cover Ratio (Consolidated)

| Current Year's Cash & Cash Equivalents (incl.TDs)   | 12.0 | 10.9 | 0.0 | 65,796 | 6.6 |
|-----------------------------------------------------|------|------|-----|--------|-----|
| Operating & financing activities Cash Flow payments | 12.0 | 10.9