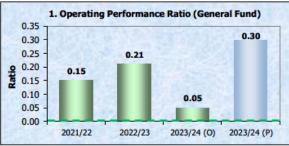

### 6. Performance against Financial Sustainability Benchmarks

Table 1 provides an update of Council's performance against the Financial Sustainability Benchmarks.

Table 1

| Financial Sustainability Ratio | Benchmark | Original<br>Budget<br>2023/2024 | Amended<br>Budget<br>2023/2024<br>After Carry<br>Overs & Sep,<br>Dec QBRS | Proposed<br>Budget<br>2023/2024<br>After Mar<br>QBRS |
|--------------------------------|-----------|---------------------------------|---------------------------------------------------------------------------|------------------------------------------------------|
| Operating Performance          | >/= 0     | 0.05                            | 0.24                                                                      | 0.30                                                 |
| Own Source Revenue             | > 60%     | 62.9%                           | 41.3%                                                                     | 38.3%                                                |
| Asset Renewal                  | > 100%    | 132.6%                          | 488.0%                                                                    | 513.9%                                               |
| Infrastructure Backlog         | < 2%      | 2.1%                            | 10.0%                                                                     | 8.8%                                                 |
| Asset Maintenance              | > 100%    | 102.1%                          | 156.9%                                                                    | 166.7%                                               |
| Debt Service                   | 0%-20%    | 4.3%                            | 2.9%                                                                      | 2.4%                                                 |