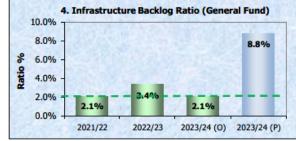

### 6. Performance against Financial Sustainability Benchmarks

Table 1 provides an update of Council's performance against the Financial Sustainability Benchmarks.

Table 1

| Financial Sustainability Ratio | Benchmark | Original<br>Budget<br>2023/2024 | Amended<br>Budget<br>2023/2024<br>After Carry<br>Overs & Sep,<br>Dec QBRS | Proposed<br>Budget<br>2023/2024<br>After Mar<br>QBRS |
|--------------------------------|-----------|---------------------------------|---------------------------------------------------------------------------|------------------------------------------------------|
| Operating Performance          | >/= 0     | 0.05                            | 0.24                                                                      | 0.30                                                 |
| Own Source Revenue             | > 60%     | 62.9%                           | 41.3%                                                                     | 38.3%                                                |
| Asset Renewal                  | > 100%    | 132.6%                          | 488.0%                                                                    | 513.9%                                               |
| Infrastructure Backlog         | < 2%      | 2.1%                            | 10.0%                                                                     | 8.8%                                                 |
| Asset Maintenance              | > 100%    | 102.1%                          | 156.9%                                                                    | 166.7%                                               |
| Debt Service                   | 0%-20%    | 4.3%                            | 2.9%                                                                      | 2.4%                                                 |

The Infrastructure Backlog Ratio was projected to be 2.1% when developing the Original Budget. The Ratio has declined due to delays in renewals undertaken in 2022/2023, but predominantly due to the recent completion of comprehensive review of road asset conditions and associated renewal costs.