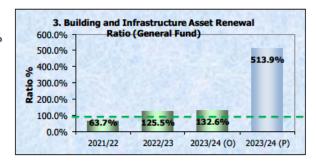

### 6. Performance against Financial Sustainability Benchmarks

Table 1 provides an update of Council's performance against the Financial Sustainability Benchmarks.

Table 1

| Financial Sustainability Ratio | Benchmark | Original<br>Budget<br>2023/2024 | Amended<br>Budget<br>2023/2024<br>After Carry<br>Overs & Sep,<br>Dec QBRS | Proposed<br>Budget<br>2023/2024<br>After Mar<br>QBRS |
|--------------------------------|-----------|---------------------------------|---------------------------------------------------------------------------|------------------------------------------------------|
| Operating Performance          | >/= 0     | 0.05                            | 0.24                                                                      | 0.30                                                 |
| Own Source Revenue             | > 60%     | 62.9%                           | 41.3%                                                                     | 38.3%                                                |
| Asset Renewal                  | > 100%    | 132.6%                          | 488.0%                                                                    | 513.9%                                               |
| Infrastructure Backlog         | < 2%      | 2.1%                            | 10.0%                                                                     | 8.8%                                                 |
| Asset Maintenance              | > 100%    | 102.1%                          | 156.9%                                                                    | 166.7%                                               |
| Debt Service                   | 0%-20%    | 4.3%                            | 2.9%                                                                      | 2.4%                                                 |