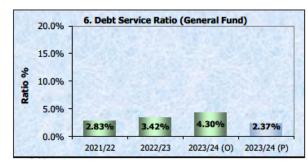

### 6. Performance against Financial Sustainability Benchmarks

Table 1 provides an update of Council's performance against the Financial Sustainability Benchmarks.

Table 1

| Financial Sustainability Ratio | Benchmark | Original<br>Budget<br>2023/2024 | Amended<br>Budget<br>2023/2024<br>After Carry<br>Overs & Sep,<br>Dec QBRS | Proposed<br>Budget<br>2023/2024<br>After Mar<br>QBRS |
|--------------------------------|-----------|---------------------------------|---------------------------------------------------------------------------|------------------------------------------------------|
| Operating Performance          | >/= 0     | 0.05                            | 0.24                                                                      | 0.30                                                 |
| Own Source Revenue             | > 60%     | 62.9%                           | 41.3%                                                                     | 38.3%                                                |
| Asset Renewal                  | > 100%    | 132.6%                          | 488.0%                                                                    | 513.9%                                               |
| Infrastructure Backlog         | < 2%      | 2.1%                            | 10.0%                                                                     | 8.8%                                                 |
| Asset Maintenance              | > 100%    | 102.1%                          | 156.9%                                                                    | 166.7%                                               |
| Debt Service                   | 0%-20%    | 4.3%                            | 2.9%                                                                      | 2.4%                                                 |