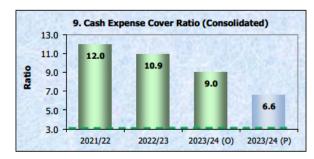

----------------------------|------|--------|--------|--------|--------|
| Rates, Annual & Extra Charges Collectible | 0.0% | 11.270 | 11.970 | 77,226 | 11.0%  |

To assess the impact of uncollected rates and annual charges on Council's liquidity and the adequacy of recovery efforts.

Maximum Benchmark: 5.0



### 9. Cash Expense Cover Ratio (Consolidated)

| Current Year's Cash & Cash Equivalents (incl.TDs)   | 12.0 | 10.9 | 0.0 | 65,796 | 6.6 |
|-----------------------------------------------------|------|------|-----|--------|-----|
| Operating & financing activities Cash Flow payments | 12.0 | 10.9 | 9.0 | 10,023 | 0.0 |

This liquidity ratio indicates the number of months a Council can continue paying for its immediate expenses without additional cash inflow.

Minimum Benchmark: 3.0





### **Contracts Budget Review Statement**

|            |                           | Contract | Start | Duration Budgeted |
|------------|---------------------------|----------|-------|-------------------|
| Contractor | Contract detail & purpose | Value    | Date  | of Contract (Y/N) |

#### Nil

#### Notes

- 1. Minimum reporting level is 1% of estimated income from continuing operations of Council or \$50,000 whatever is the lesser.
- 2. Contracts listed are those entered into during the quarter being reported
- 3. Contracts for employment are not required to be included.

### Tenders Awarded under Delegation of General Manager - contracts entered into during the quarter

|                                              |                                            | Contract