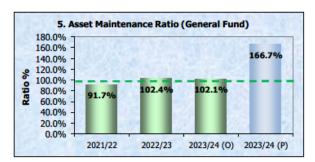

### 6. Performance against Financial Sustainability Benchmarks

Table 1 provides an update of Council's performance against the Financial Sustainability Benchmarks.

Table 1

| Financial Sustainability Ratio | Benchmark | Original<br>Budget<br>2023/2024 | Amended<br>Budget<br>2023/2024<br>After Carry<br>Overs & Sep,<br>Dec QBRS | Proposed<br>Budget<br>2023/2024<br>After Mar<br>QBRS |
|--------------------------------|-----------|---------------------------------|---------------------------------------------------------------------------|------------------------------------------------------|
| Operating Performance          | >/= 0     | 0.05                            | 0.24                                                                      | 0.30                                                 |
| Own Source Revenue             | > 60%     | 62.9%                           | 41.3%                                                                     | 38.3%                                                |
| Asset Renewal                  | > 100%    | 132.6%                          | 488.0%                                                                    | 513.9%                                               |
| Infrastructure Backlog         | < 2%      | 2.1%                            | 10.0%                                                                     | 8.8%                                                 |
| Asset Maintenance              | > 100%    | 102.1%                          | 156.9%                                                                    | 166.7%                                               |
| Debt Service                   | 0%-20%    | 4.3%                            | 2.9%                                                                      | 2.4%                                                 |