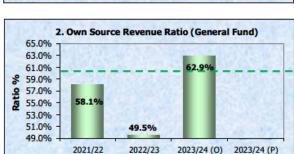

### 6. Performance against Financial Sustainability Benchmarks

Table 1 provides an update of Council's performance against the Financial Sustainability Benchmarks.

Table 1

| Financial Sustainability Ratio | Benchmark | Original<br>Budget<br>2023/2024 | Amended<br>Budget<br>2023/2024<br>After Carry<br>Overs & Sep,<br>Dec QBRS | Proposed<br>Budget<br>2023/2024<br>After Mar<br>QBRS |
|--------------------------------|-----------|---------------------------------|---------------------------------------------------------------------------|------------------------------------------------------|
| Operating Performance          | >/= 0     | 0.05                            | 0.24                                                                      | 0.30                                                 |
| Own Source Revenue             | > 60%     | 62.9%                           | 41.3%                                                                     | 38.3%                                                |
| Asset Renewal                  | > 100%    | 132.6%                          | 488.0%                                                                    | 513.9%                                               |
| Infrastructure Backlog         | < 2%      | 2.1%                            | 10.0%                                                                     | 8.8%                                                 |
| Asset Maintenance              | > 100%    | 102.1%                          | 156.9%                                                                    | 166.7%                                               |
| Debt Service                   | 0%-20%    | 4.3%                            | 2.9%                                                                      | 2.4%                                                 |

As shown above, the Own Source Revenue Ratio was projected to be 62.9% when developing the Original Budget. The Ratio has declined and no longer meets the benchmark, due to the level of grant funding received, mostly relating to flood restoration works. This is a temporal issue and will resolve once the flood restoration works have been completed and acquitted.