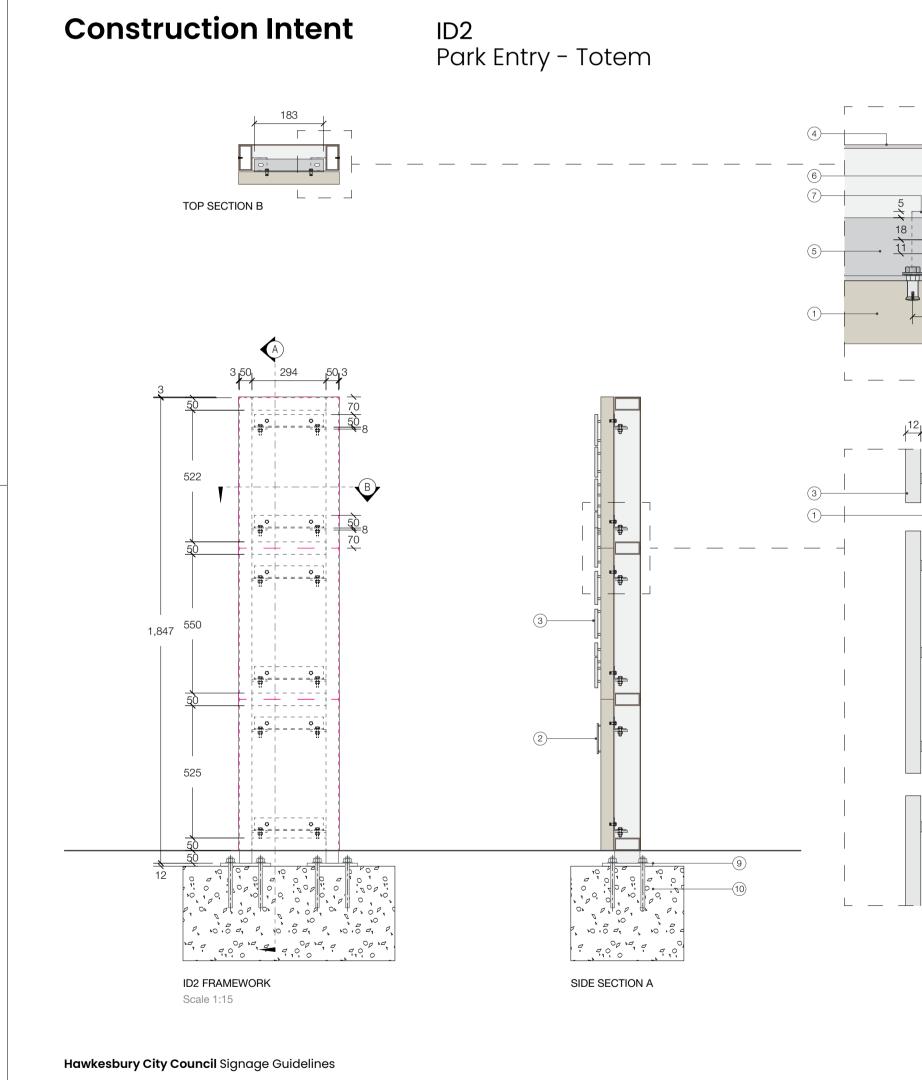

r>F                                                                                                                                                                                                                                                                                                                                                                                                                                                            | SHEET:35 OF 53       A1         ©         VER       EDMS No.         MD No.         DF 801*554                                                                                                                                                                                                                                                          | Н |





| 5       | 6                                                                                                                                                                                                                                                                                                                                                                                                                          |                                                                                                                                                                             | 7                                                                             | 8