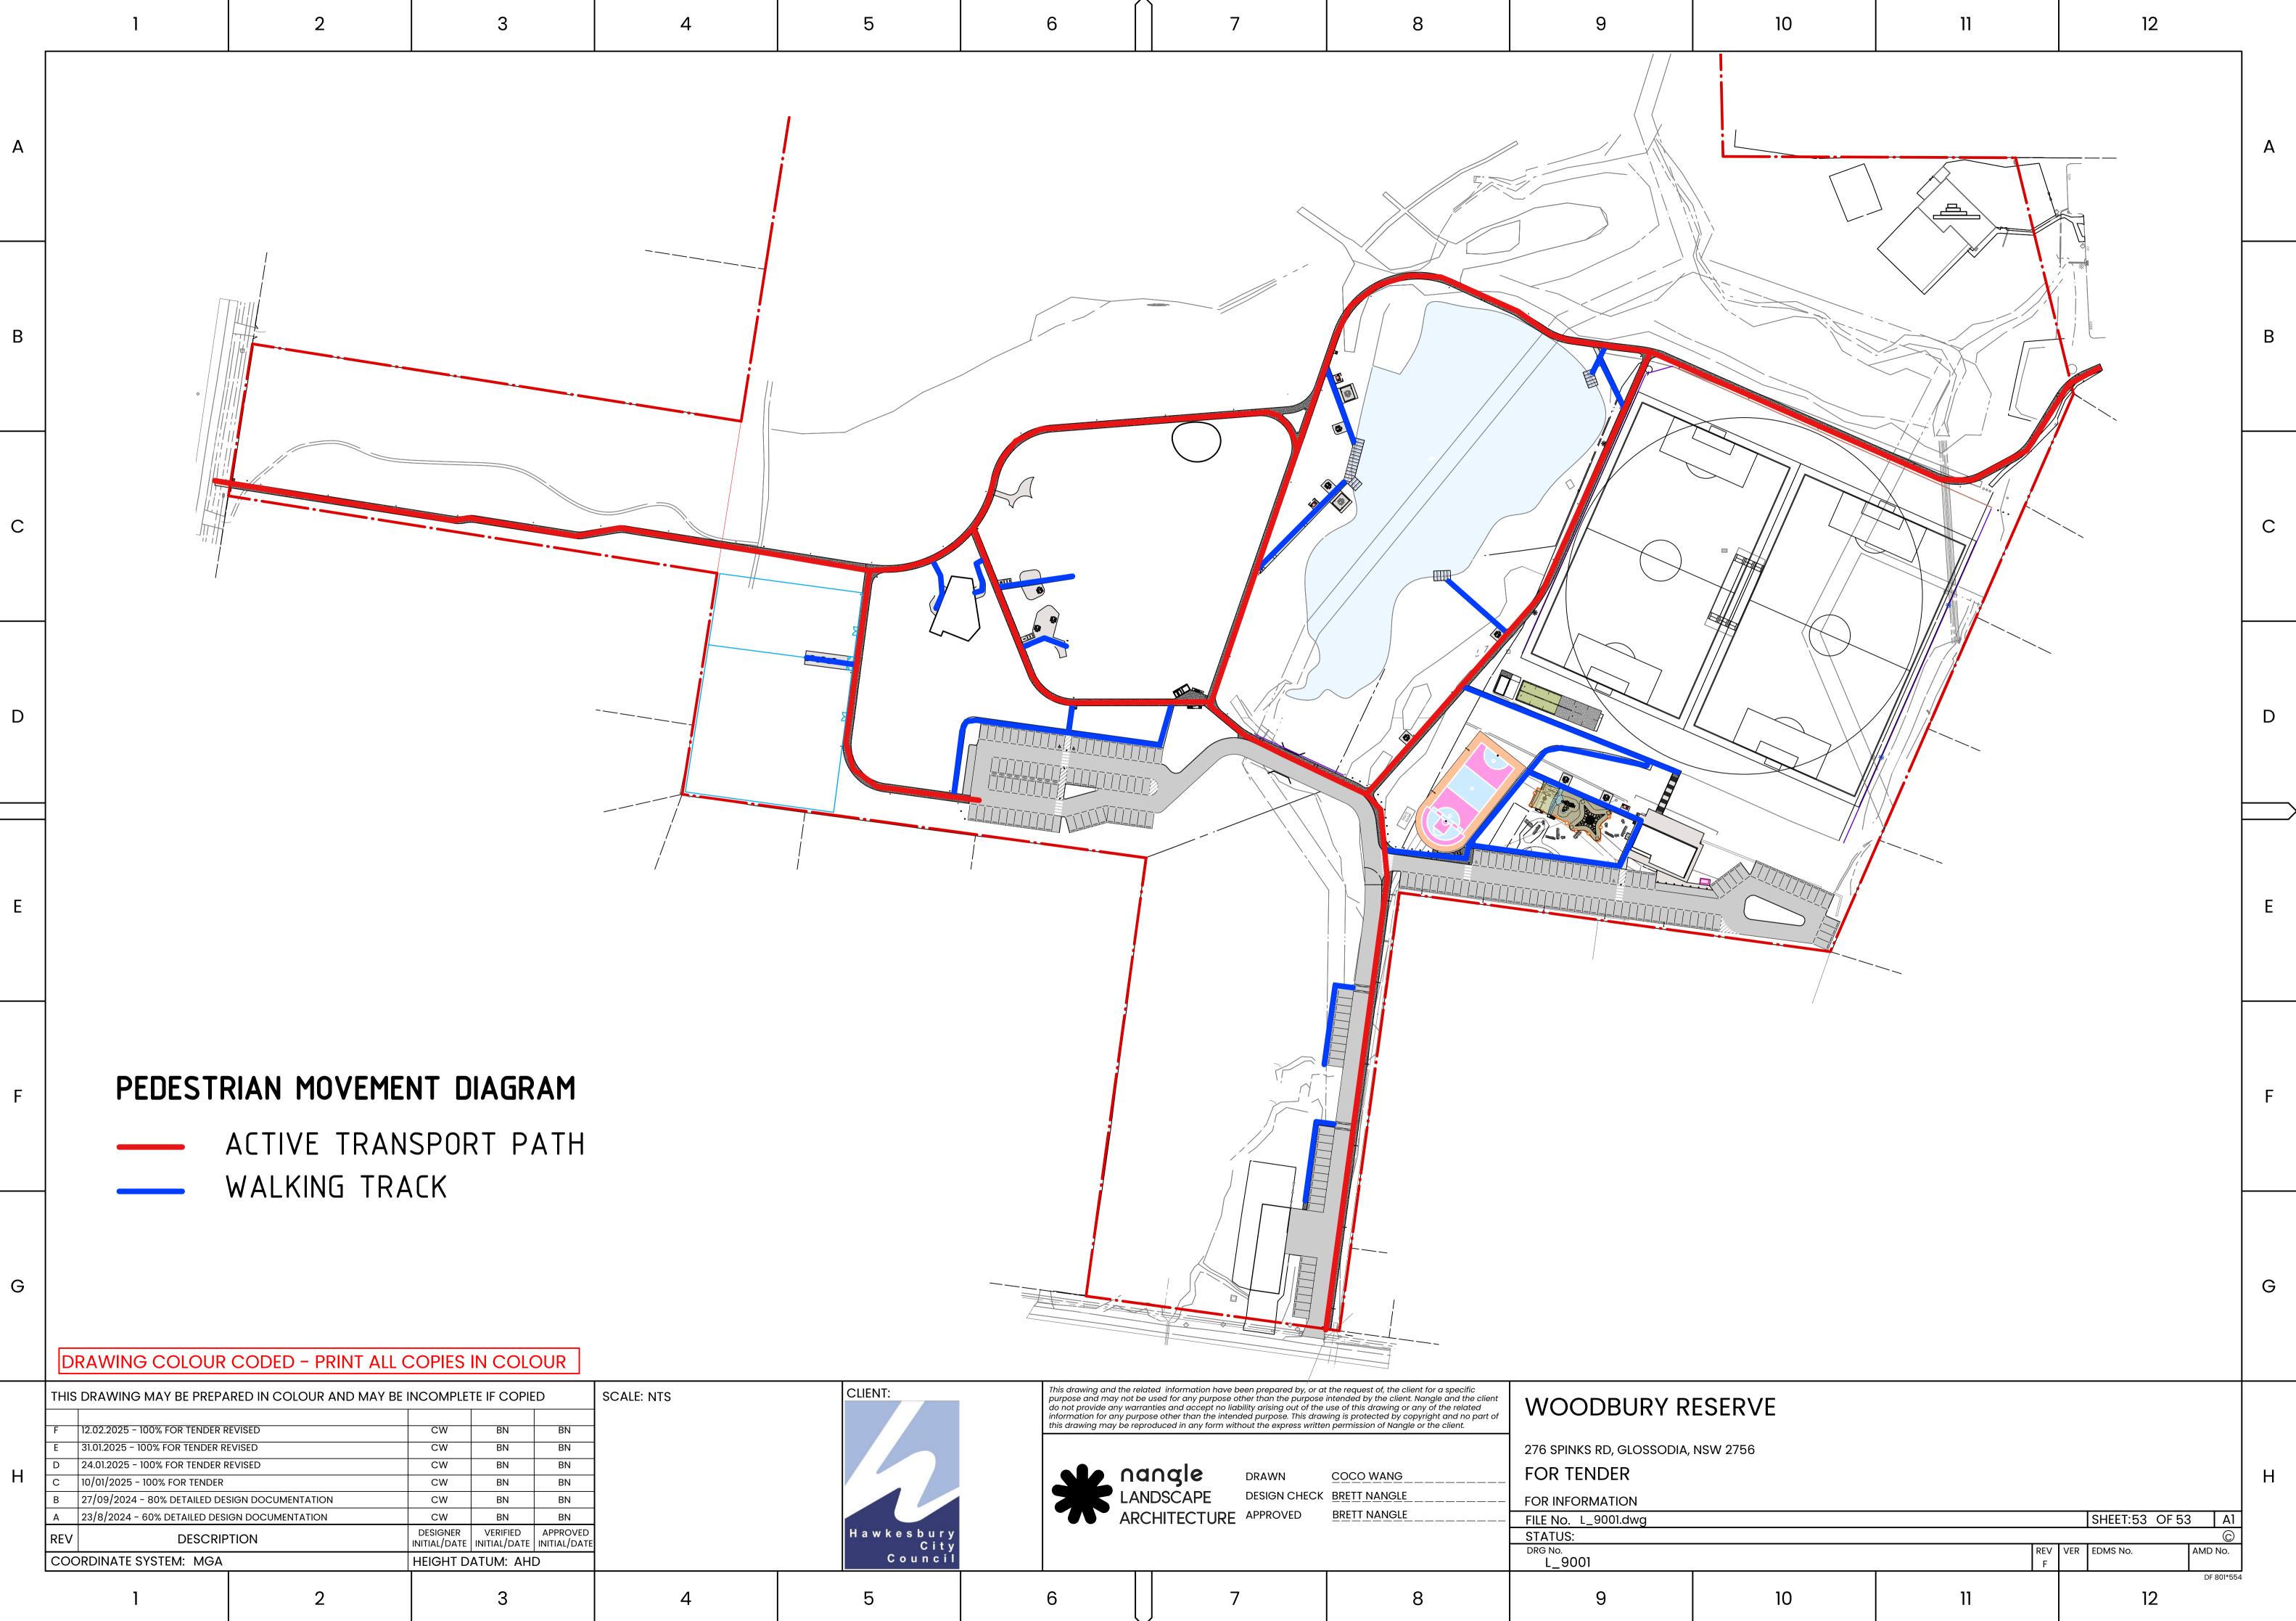

|                                        | DESIGNER VERIFIED APPROVED<br>INITIAL/DATE INITIAL/DATE INITIAL/DATE<br>HEIGHT DATUM: AHD |                                  |                                  |  | Hav |  |
|   | 1 2                        |                                                                                                                                                                                                     |                                        | 3                                                                                         |                                  | 4                                |  | 5   |  |



| Н | THIS                  | DRAWING MAY BE PREPA                                                                                                                                                                                      | RED IN COLOUR AND MAY BE | SCALE: NTS           | CLIEN                      |                            |   |     |
|---|-----------------------|-----------------------------------------------------------------------------------------------------------------------------------------------------------------------------------------------------------|--------------------------|----------------------|----------------------------|----------------------------|---|-----|
|   | F<br>E<br>D<br>C<br>B | 12.02.2025 - 100% FOR TENDER REVISED         31.01.2025 - 100% F