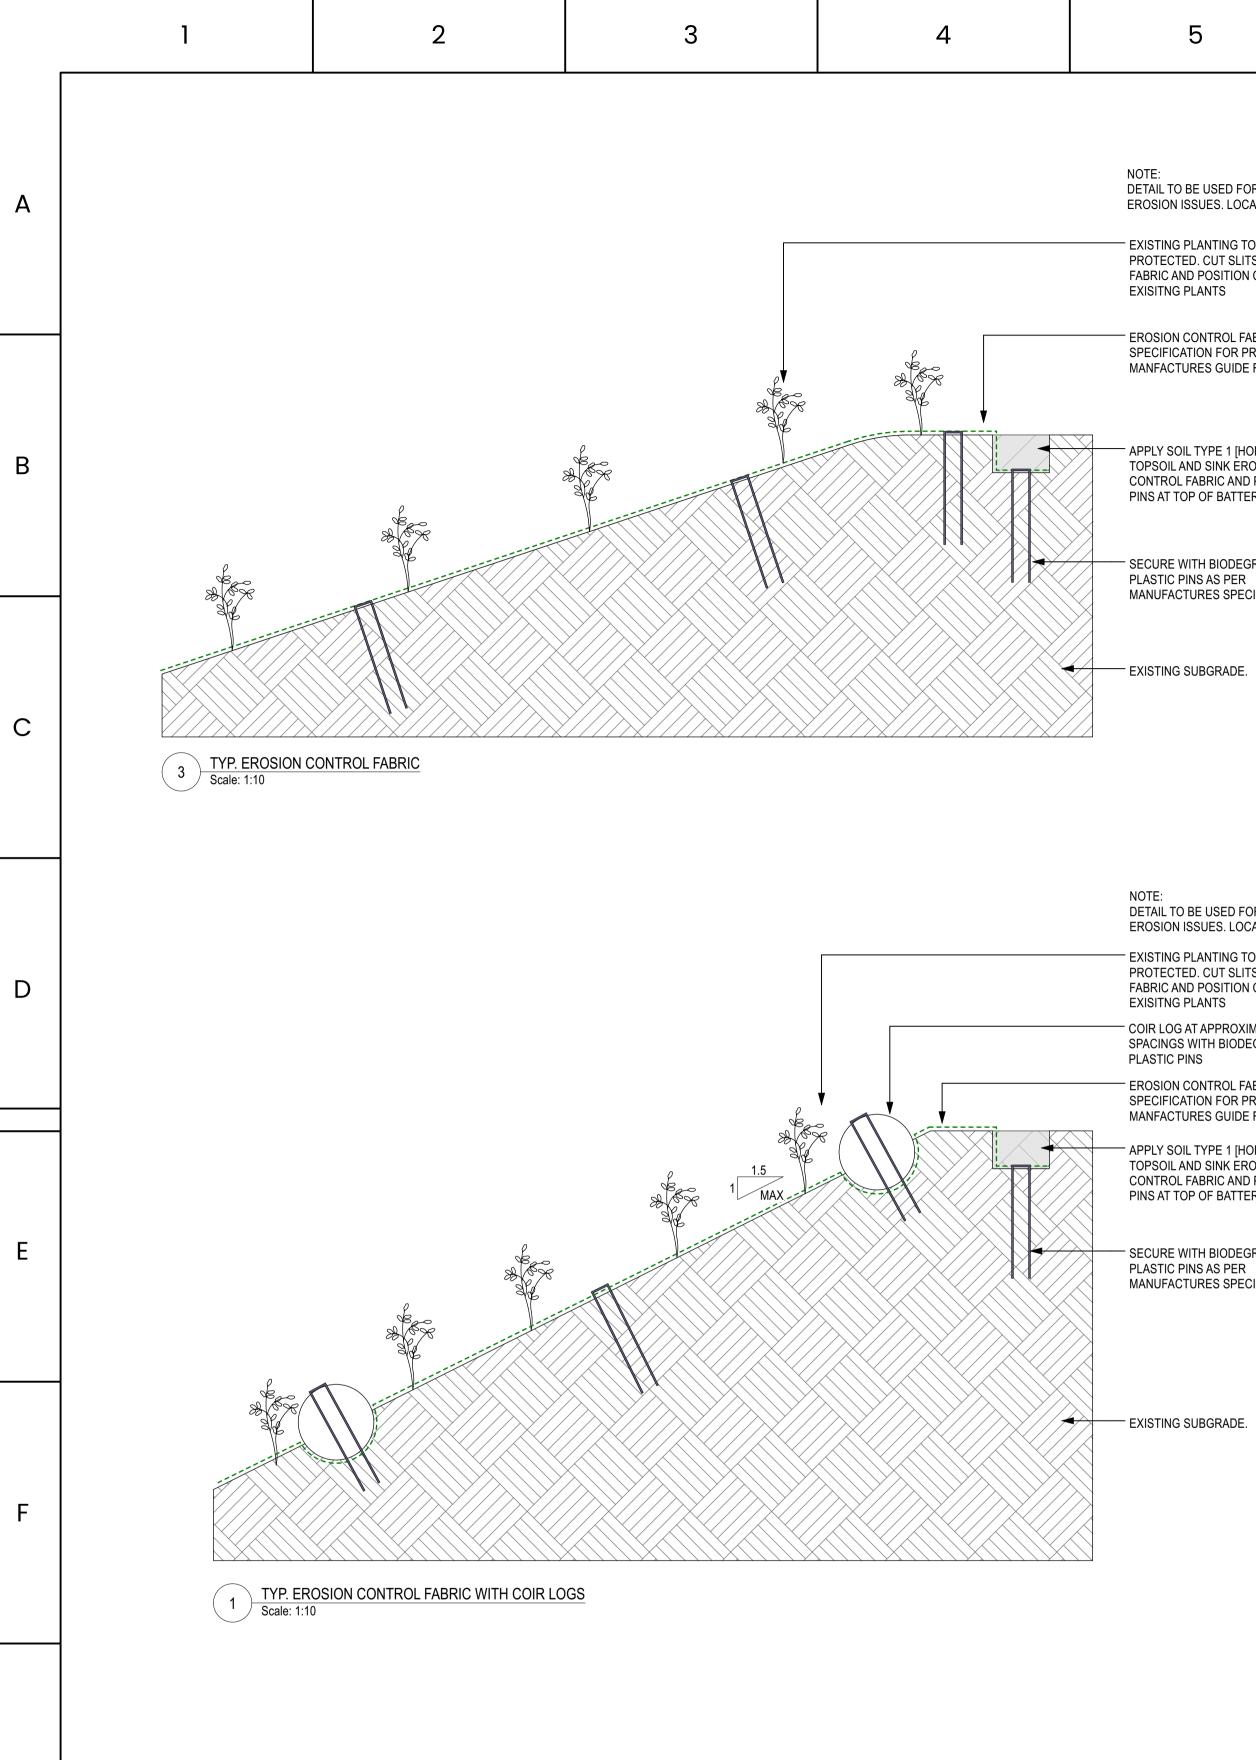

| 11       | 12                                             |   |
|------|----------|------------------------------------------------|---|
|      |          |                                                | A |
|      |          |                                                | В |
|      |          |                                                | С |
|      |          |                                                | D |
|      |          |                                                | E |
|      |          |                                                | F |
|      |          |                                                | G |
| 2756 | REV<br>F | SHEET:38 OF 53 A1<br>©<br>VER EDMS NO. AMD NO. | Н |
| 10   | 11       | DF 801*554                                     | 1 |



G

Η

|                       |                                                                                                                                                                     | CODED TRINTALE C          |                          |                            |                            |                     |                   |
|-----------------------|---------------------------------------------------------------------------------------------------------------------------------------------------------------------|---------------------------|--------------------------|----------------------------|----------------------------|---------------------|-------------------|
| THIS                  | S DRAWING MAY BE PREPA