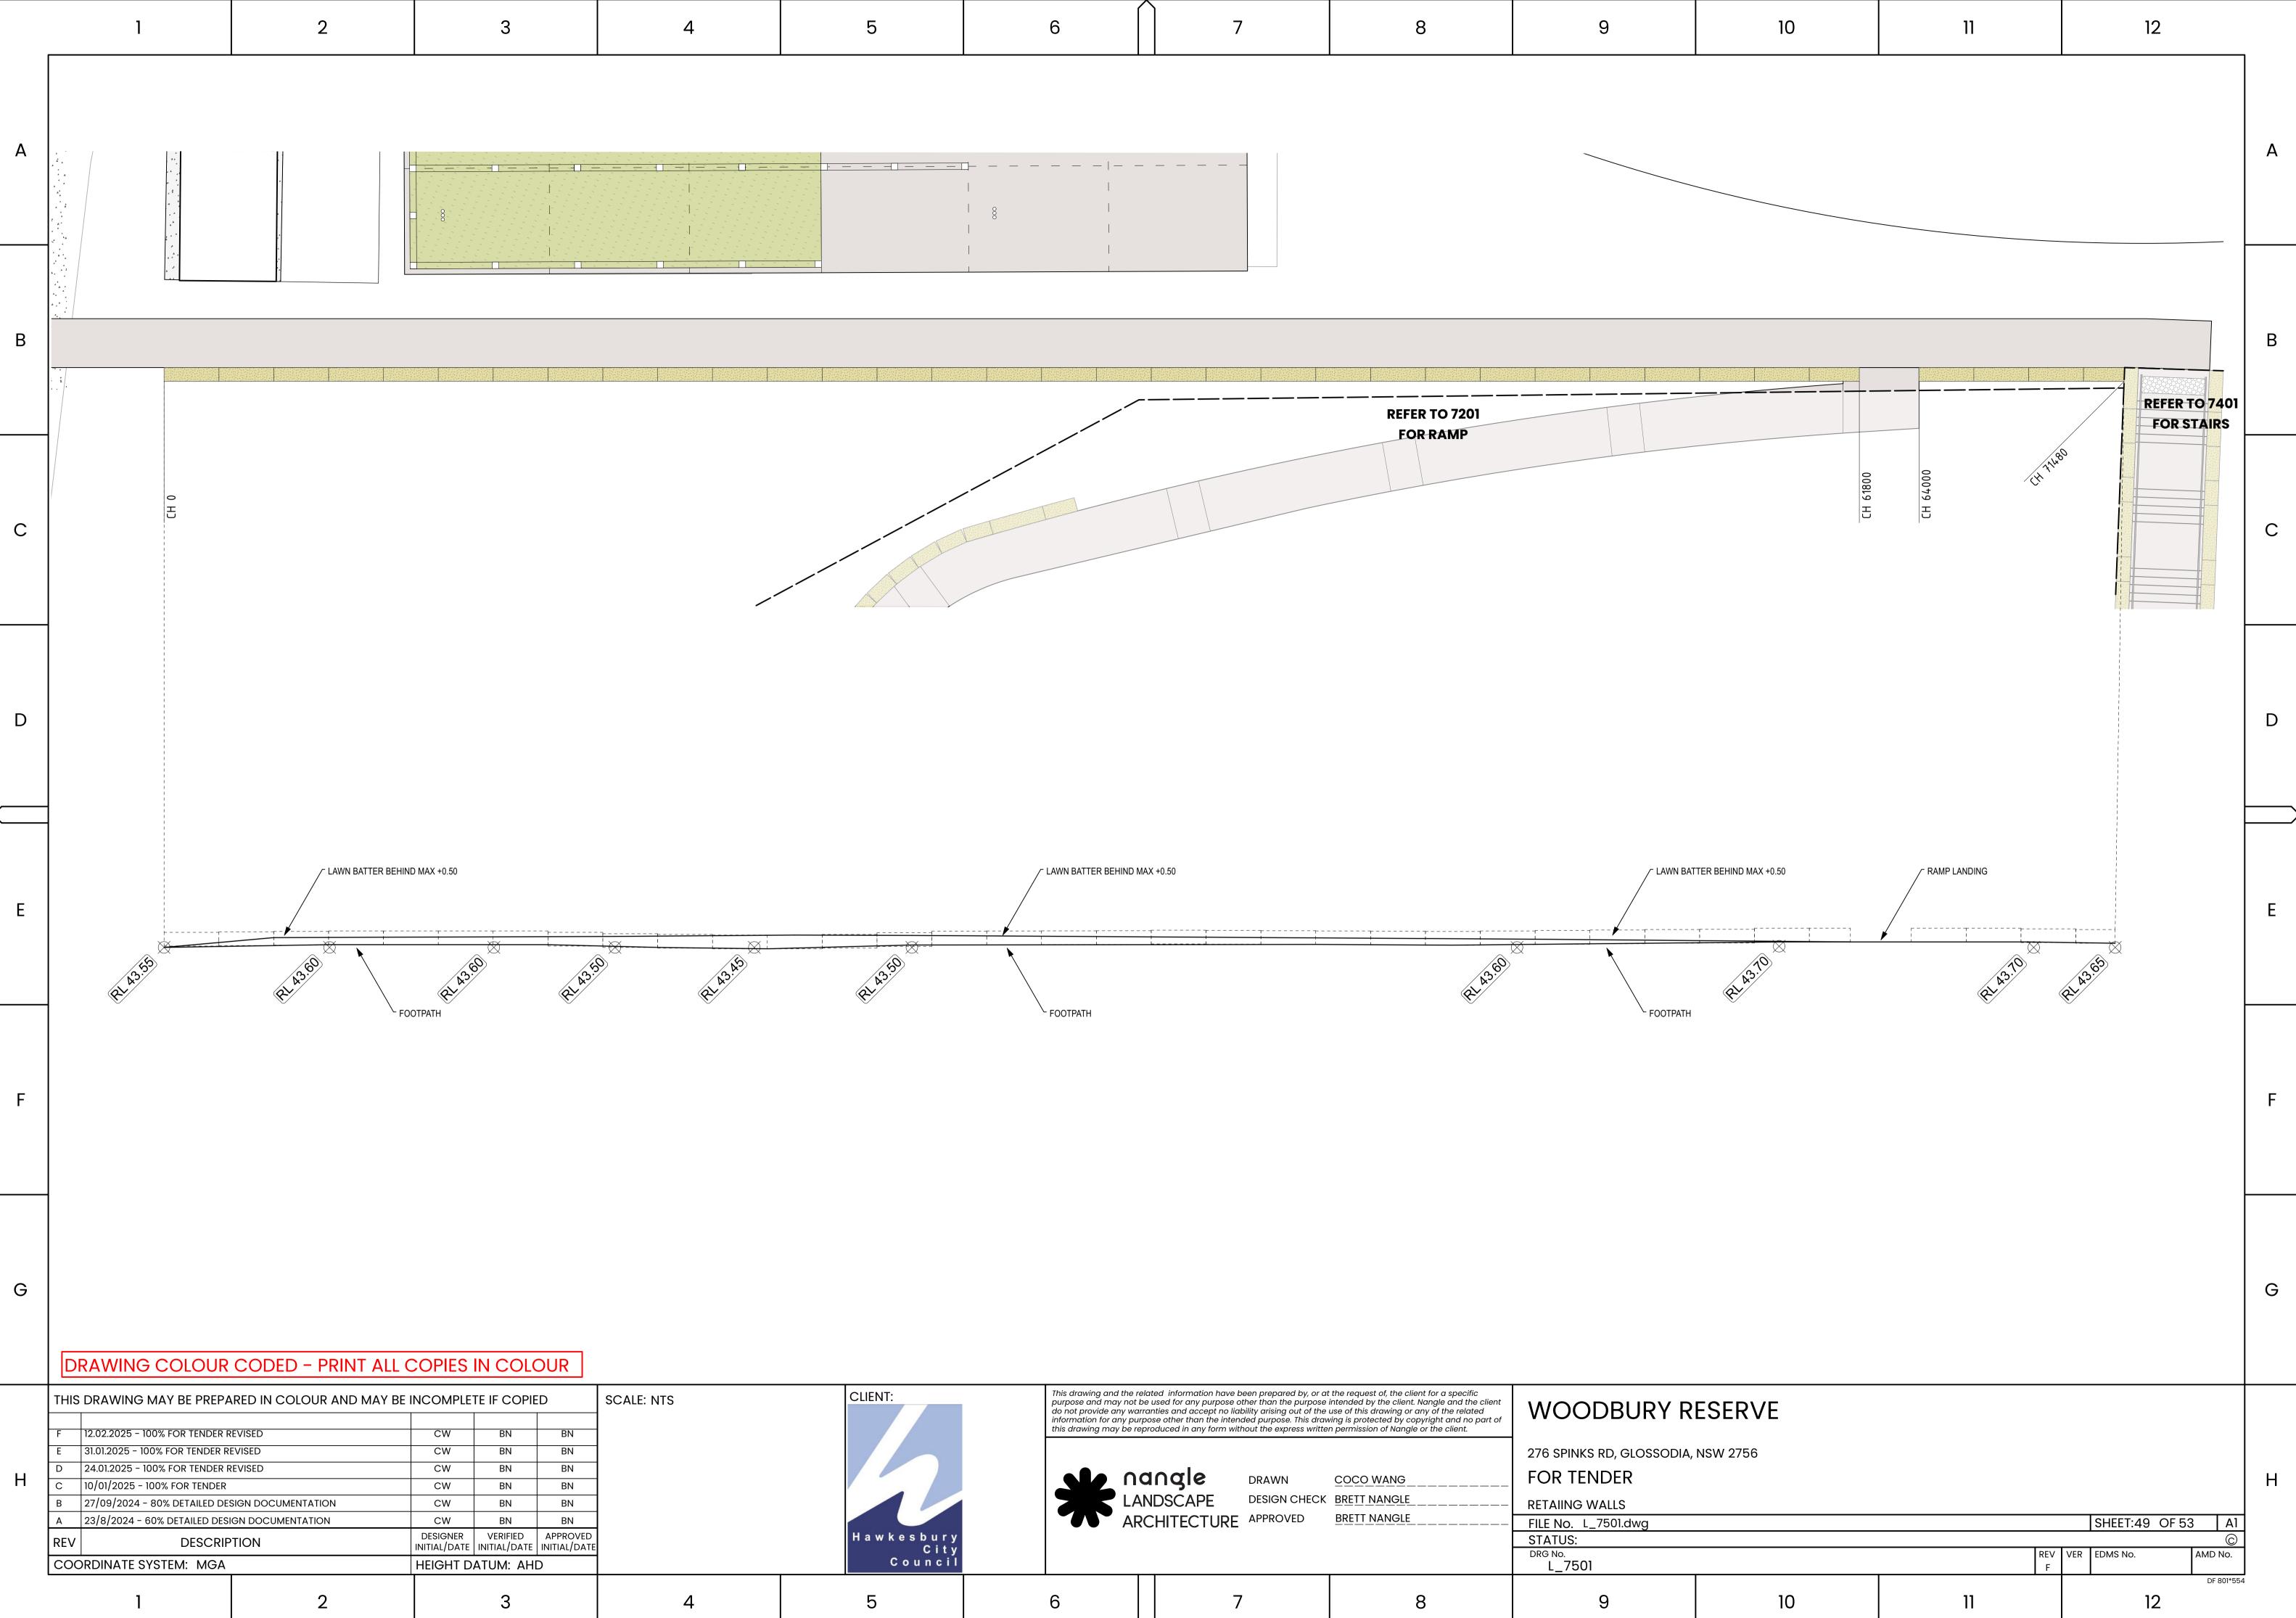

| F |
| TYP. TACTILE DIRECTIONAL<br>Scale: 1:10                                                                   | SPECIFICATION AND IN A<br>AS1428.4.1 AND AS4586.<br>ABUTTING PAVEMENT R<br>HARDWORKS PLANS.                                                  |                                                                                                                       | G |
| RVE<br>2756                                                                                               | REV<br>F                                                                                                                                     | SHEET:48 OF 53       A1         ©       C         VER       EDMS No.         DF 801*554       AMD         12       12 | Η |



| 5 | 6 | $\land$ | 7 | 8 | 9 |  |
|---|---|---------|---|---|---|--|
|   |   |         |   |   |   |  |

| 00<br> |  |  |
|--------|--|--|
|        |  |  |



| 10                      | 11       | 12                                                                                                                                                                                                                                   |   |
|-------------------------|----------|--------------------------------------------------------------------------------------------------------------------------------------------------------------------------------------------------------------------------------------|---|
|                         |          |