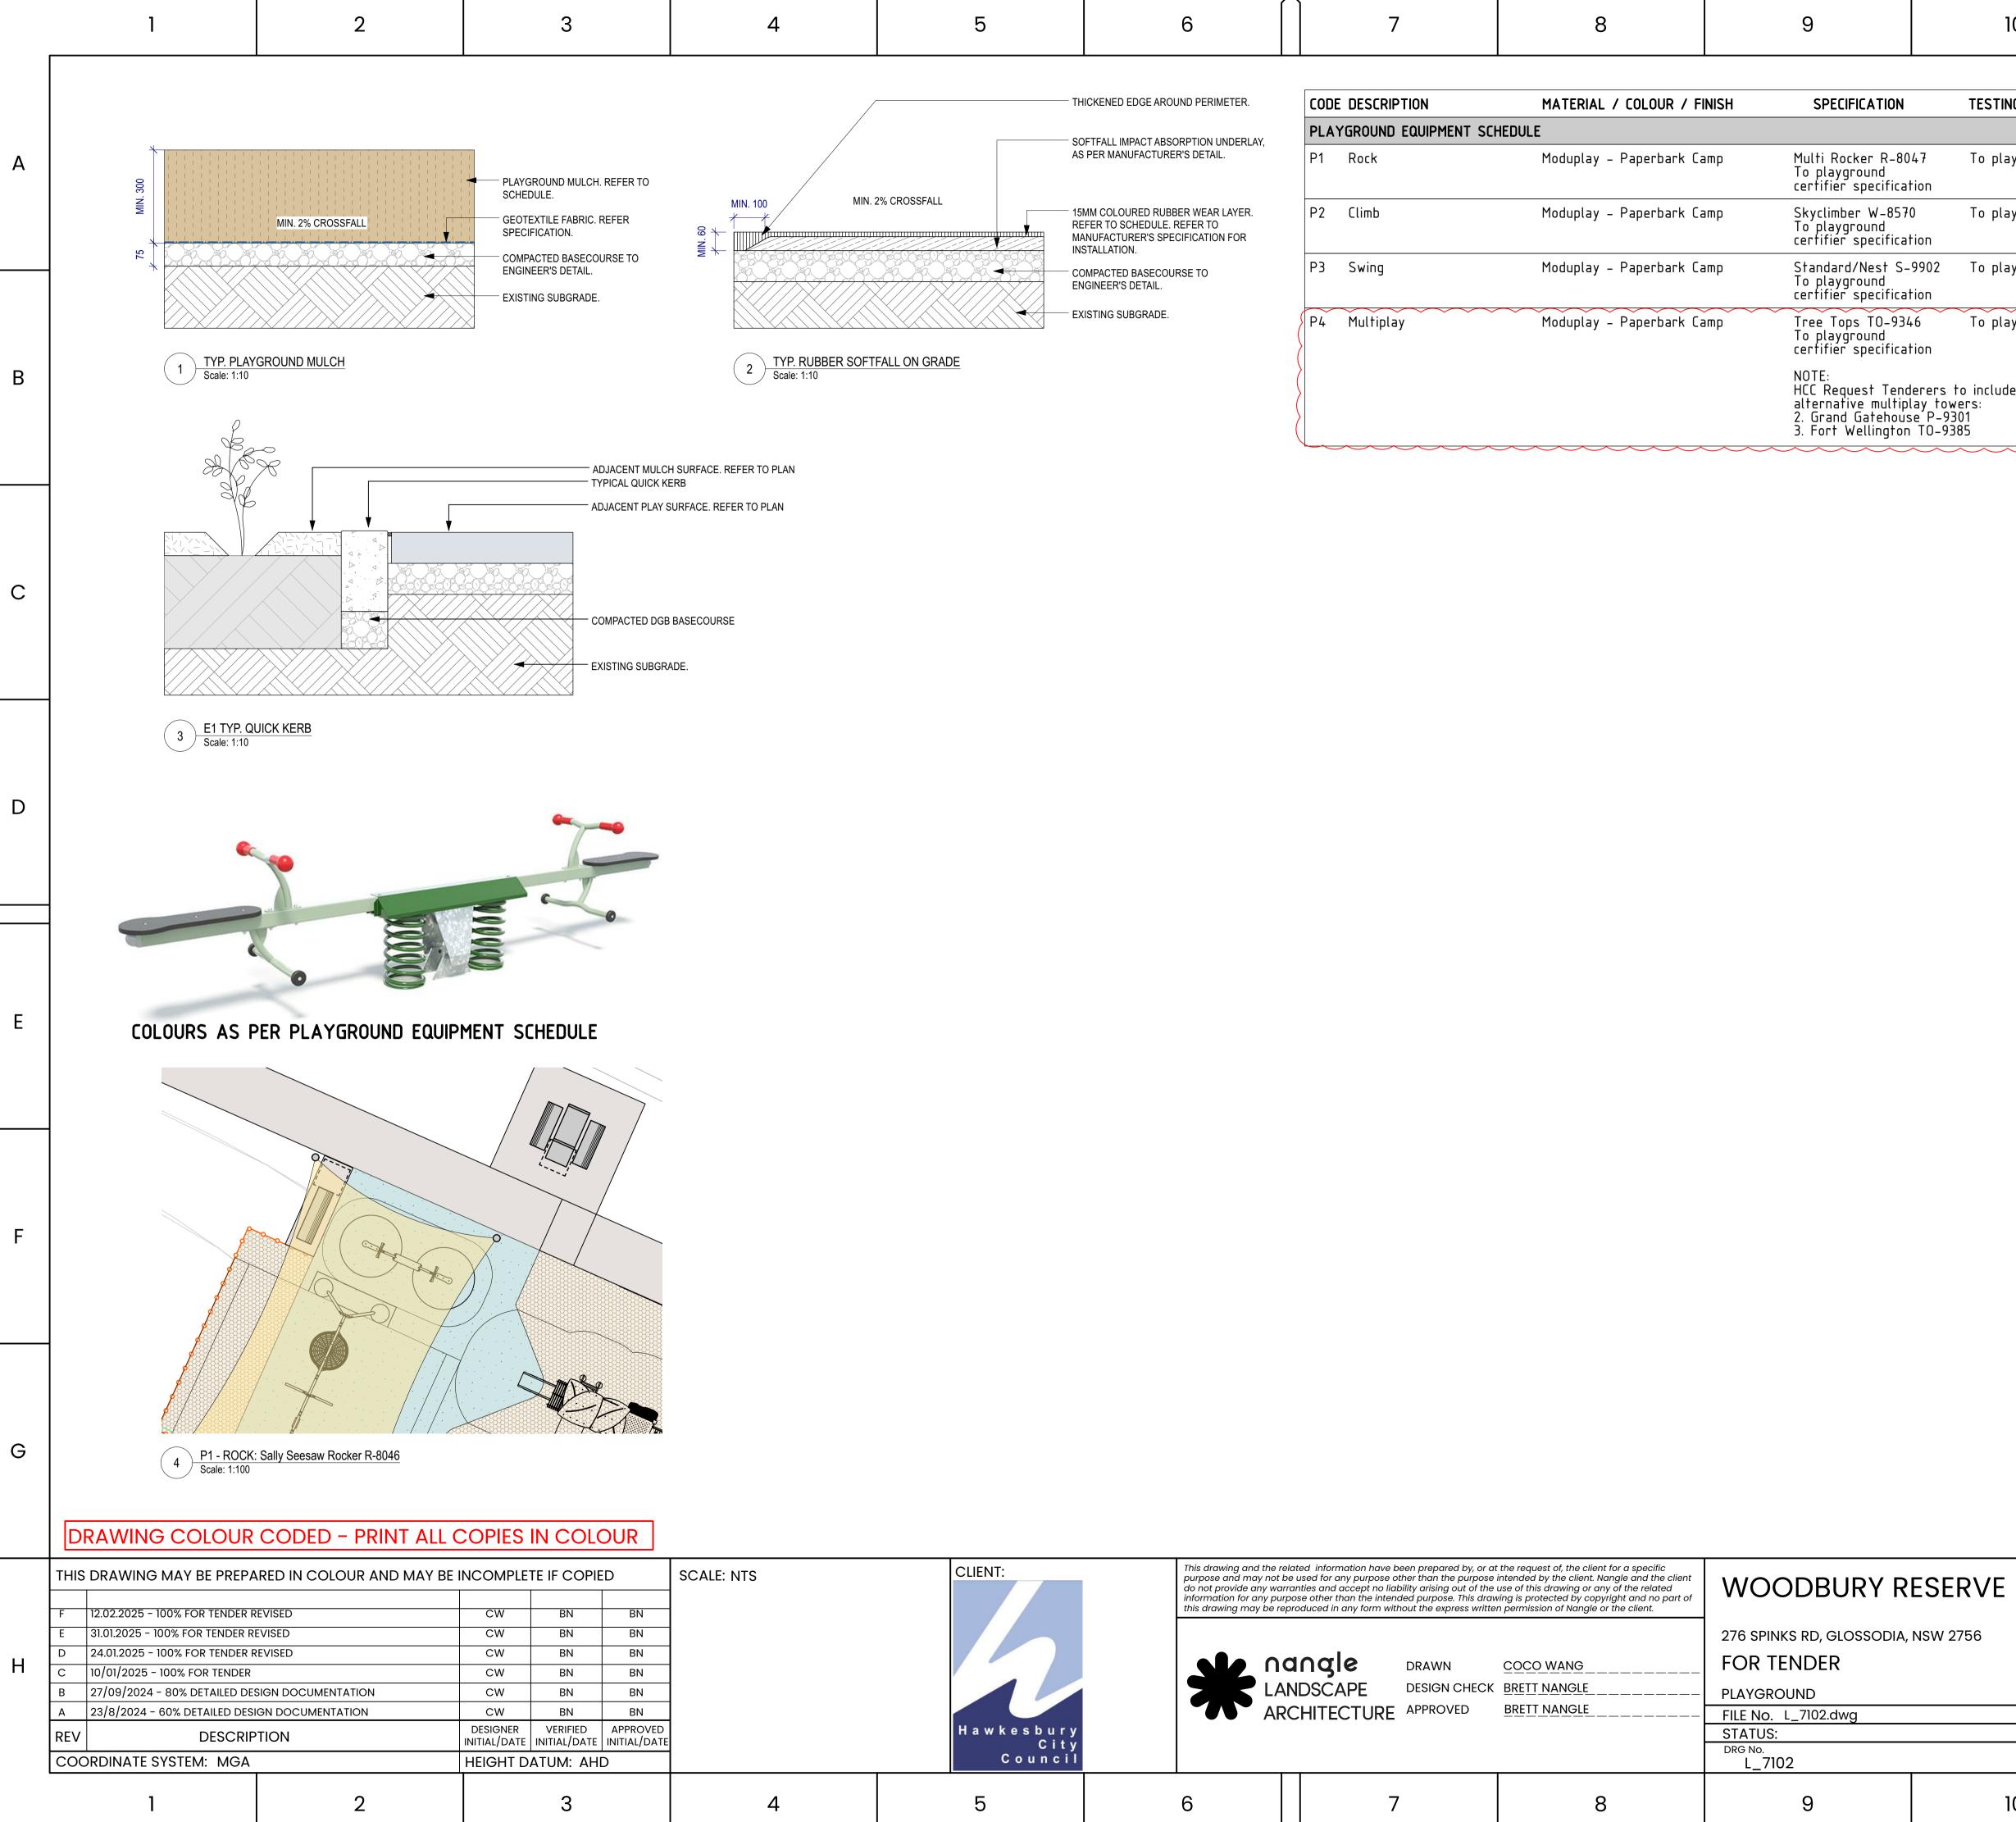

|                                                                                     |    | _ |

| ERVE |    |          |     |               |     |       |
|------|----|----------|-----|---------------|-----|-------|
| 2756 |    |          |     |               |     |       |
|      |    |          |     |               |     |       |
|      |    |          |     | SHEET:39 OF 5 | 3   | Al    |
|      |    |          |     |               |     | C     |
|      |    | REV<br>F | VER | EDMS No.      | AMD | No.   |
|      |    |          |     |               | DF  | 801*5 |
| 10   | 11 |          |     | 12            |     |       |

Η

F

G





| 5        | 6                                                                                                                                                                                                                               |  | 7                                                    | 8                                                                 | 9                                                                                                             | 10                                                               | 1        | 1                                   | 12                |   |
|----------|-------------------------------------------------------------------------------------------------------------------------------------------------------------------------