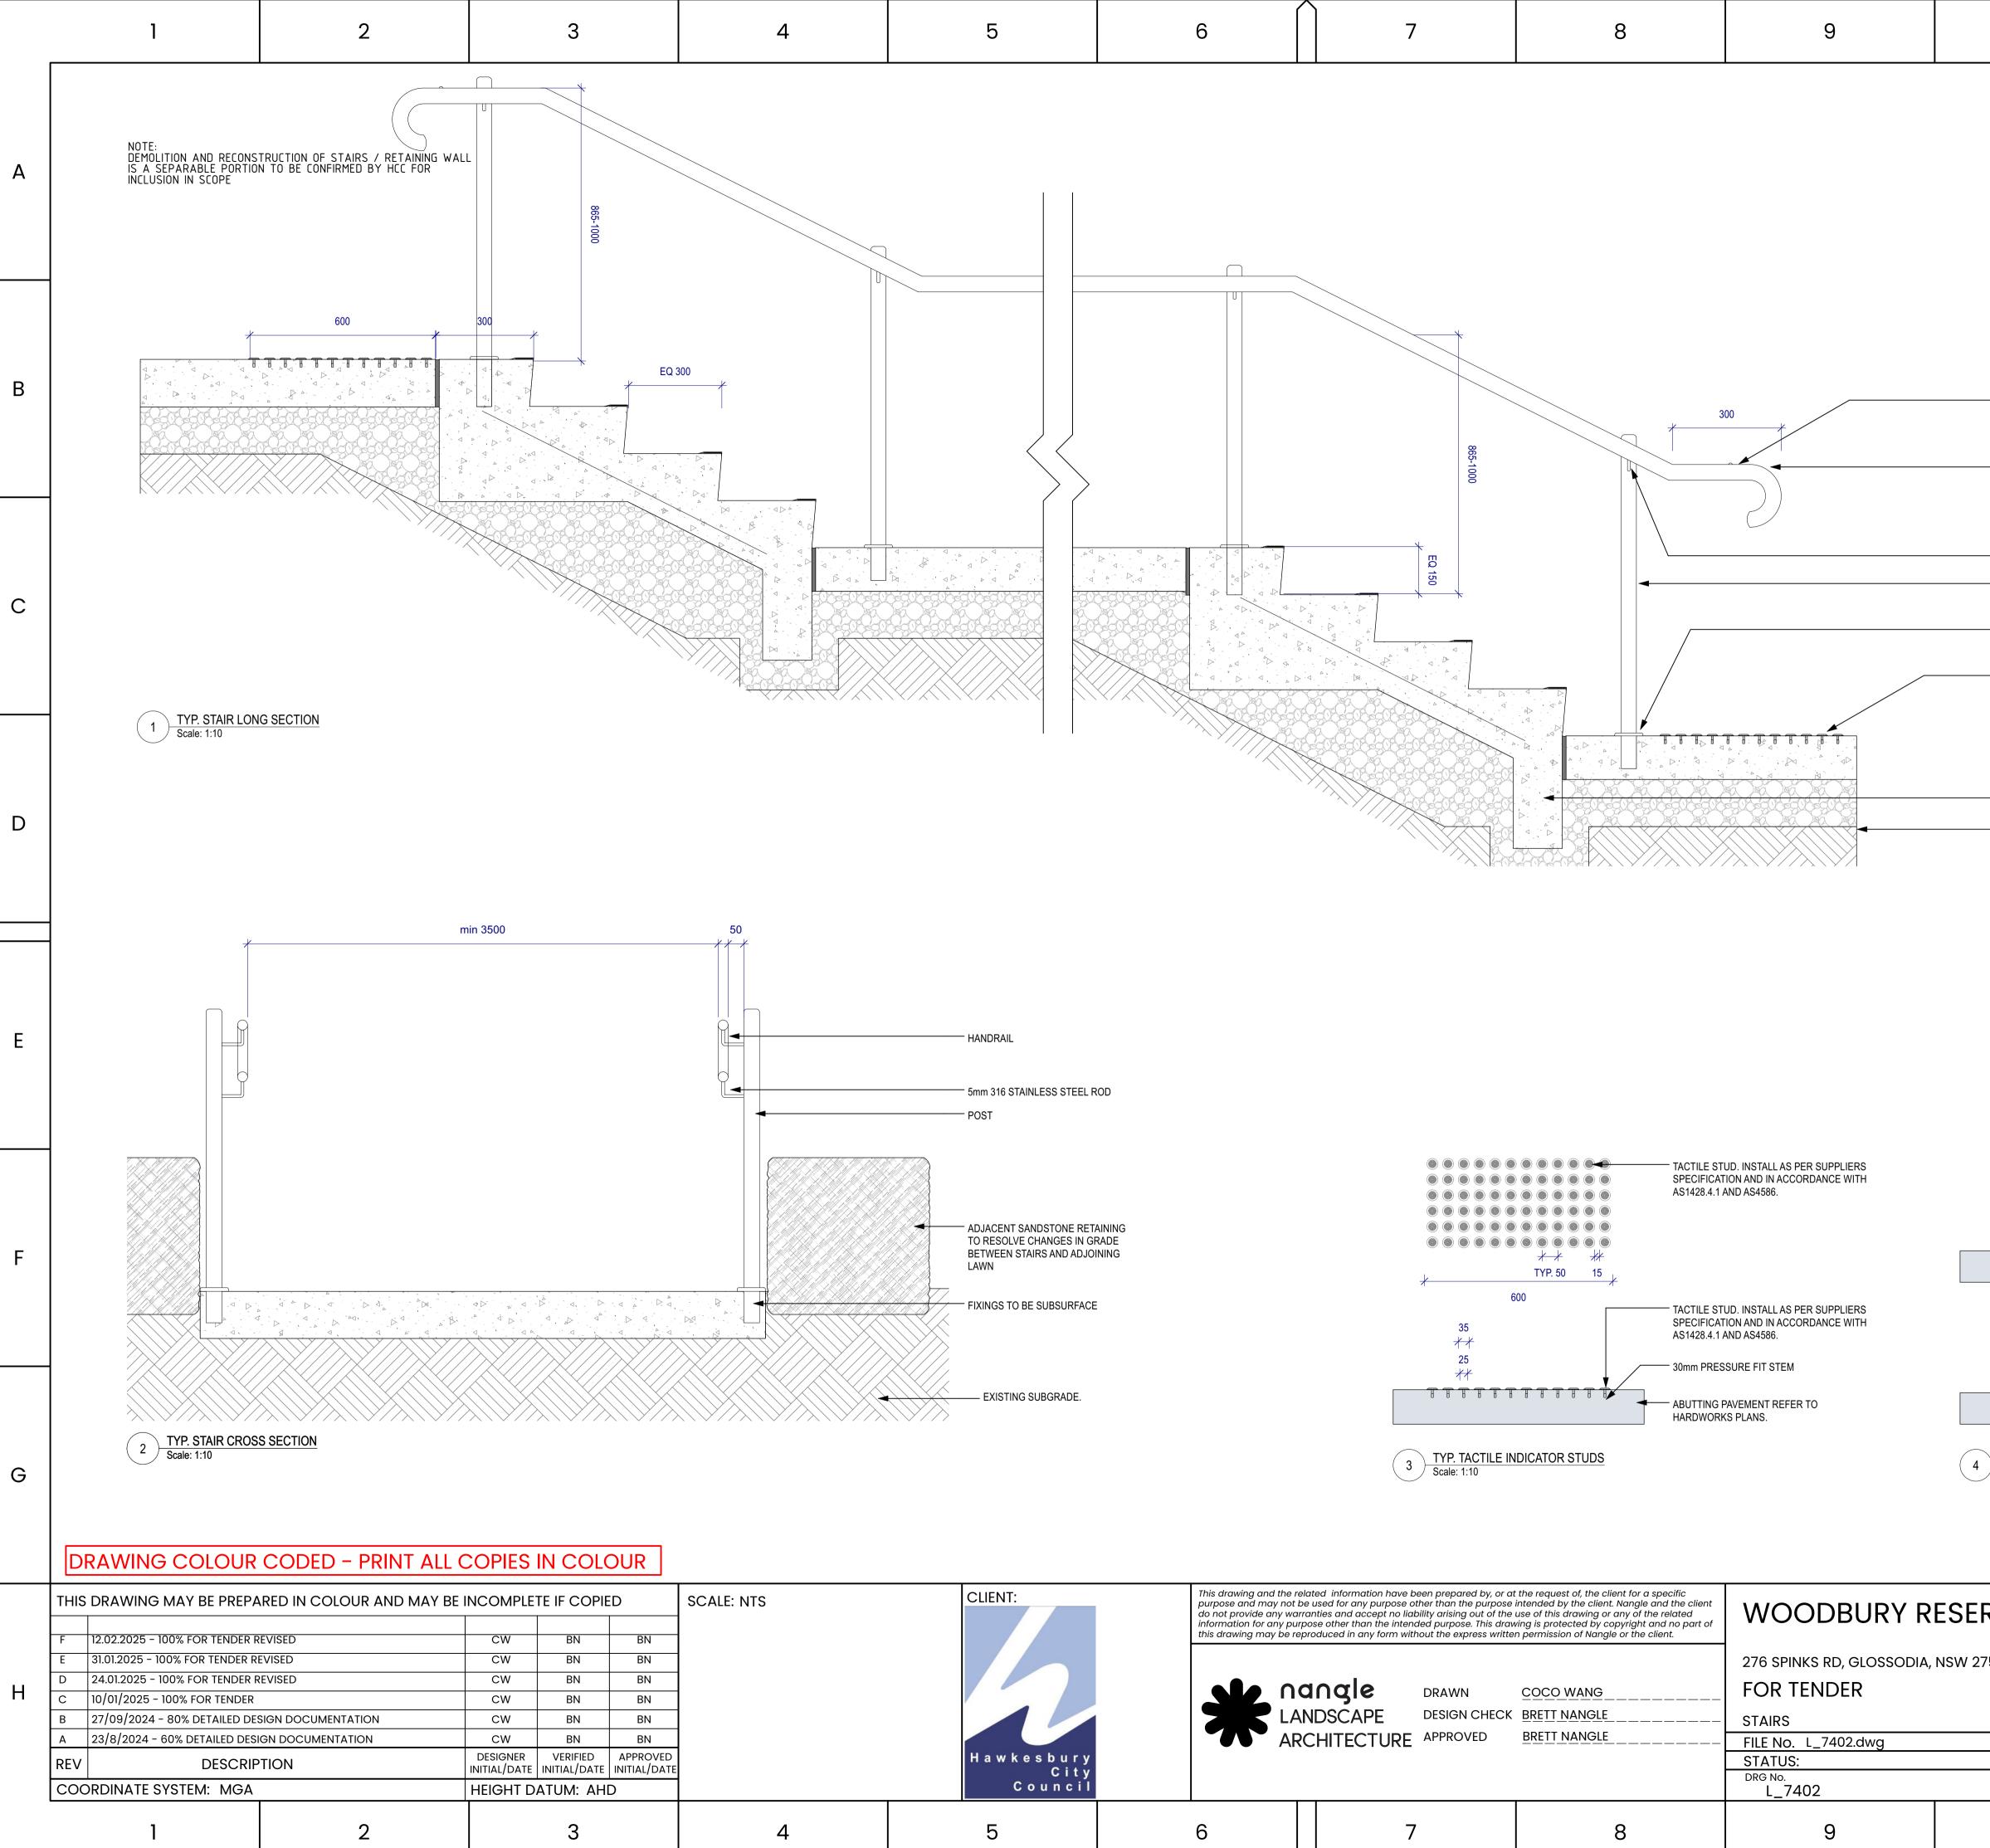

| 11       | 12                                             |   |
|------|----------|------------------------------------------------|---|
|      |          |                                                | A |
|      |          |                                                | В |
|      |          |                                                | С |
|      |          |                                                | D |
|      |          |                                                | E |
|      |          |                                                | F |
|      |          |                                                | G |
| 2756 | REV<br>F | SHEET:47 OF 53 A1<br>©<br>VER EDMS No. AMD No. | Н |
| 10   | 11       | DF 801*554                                     |   |



| 10                                                                                                        | 11                                                                                                                                           | 12                                                                                                                    |   |
|-----------------------------------------------------------------------------------------------------------|----------------------------------------------------------------------------------------------------------------------------------------------|-----------------------------------------------------------------------------------------------------------------------|---|
|