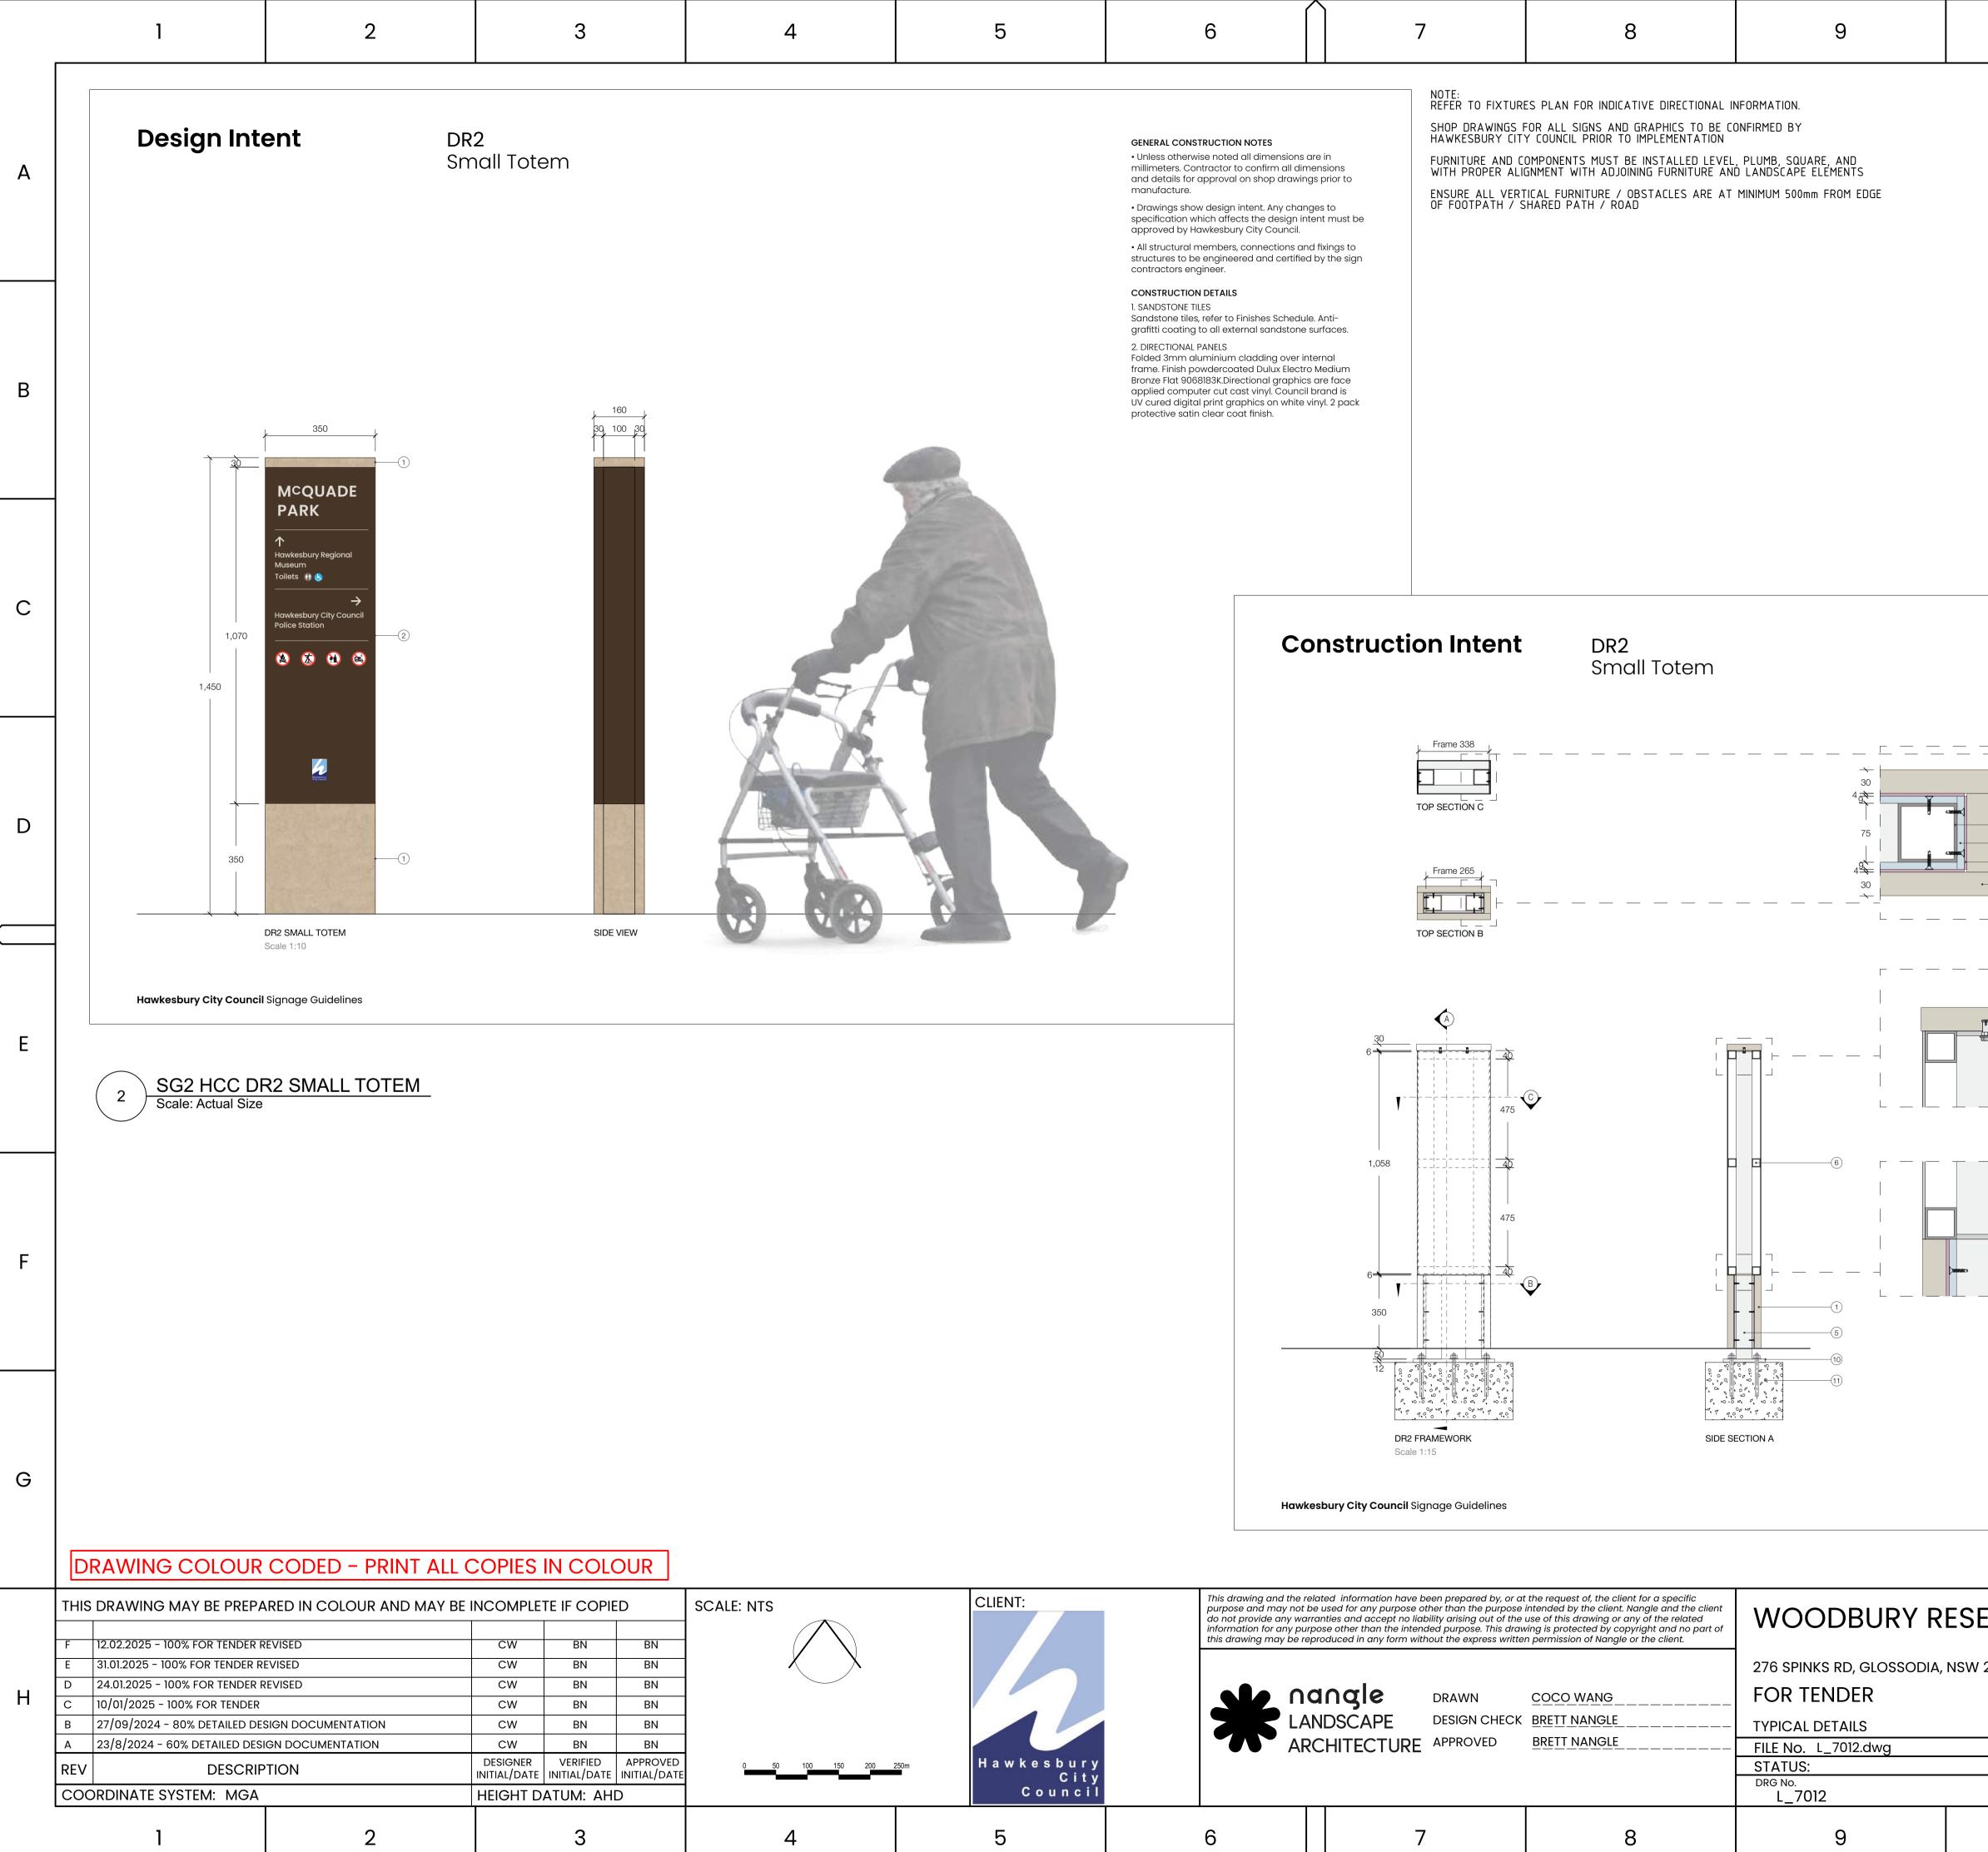

F                                                                                                                                                                                                                                                                                                                                                                                                                                                            | SHEET:35 OF 53       A1         ©         VER       EDMS No.         MD No.         DF 801*554                                                                                                                                                                                                                                                          | Н |





| 5       | 6                                                                                                                                                                                                                                                                                                                                                                                                                          |                                                                                                                                                                             | 7                                                                             | 8