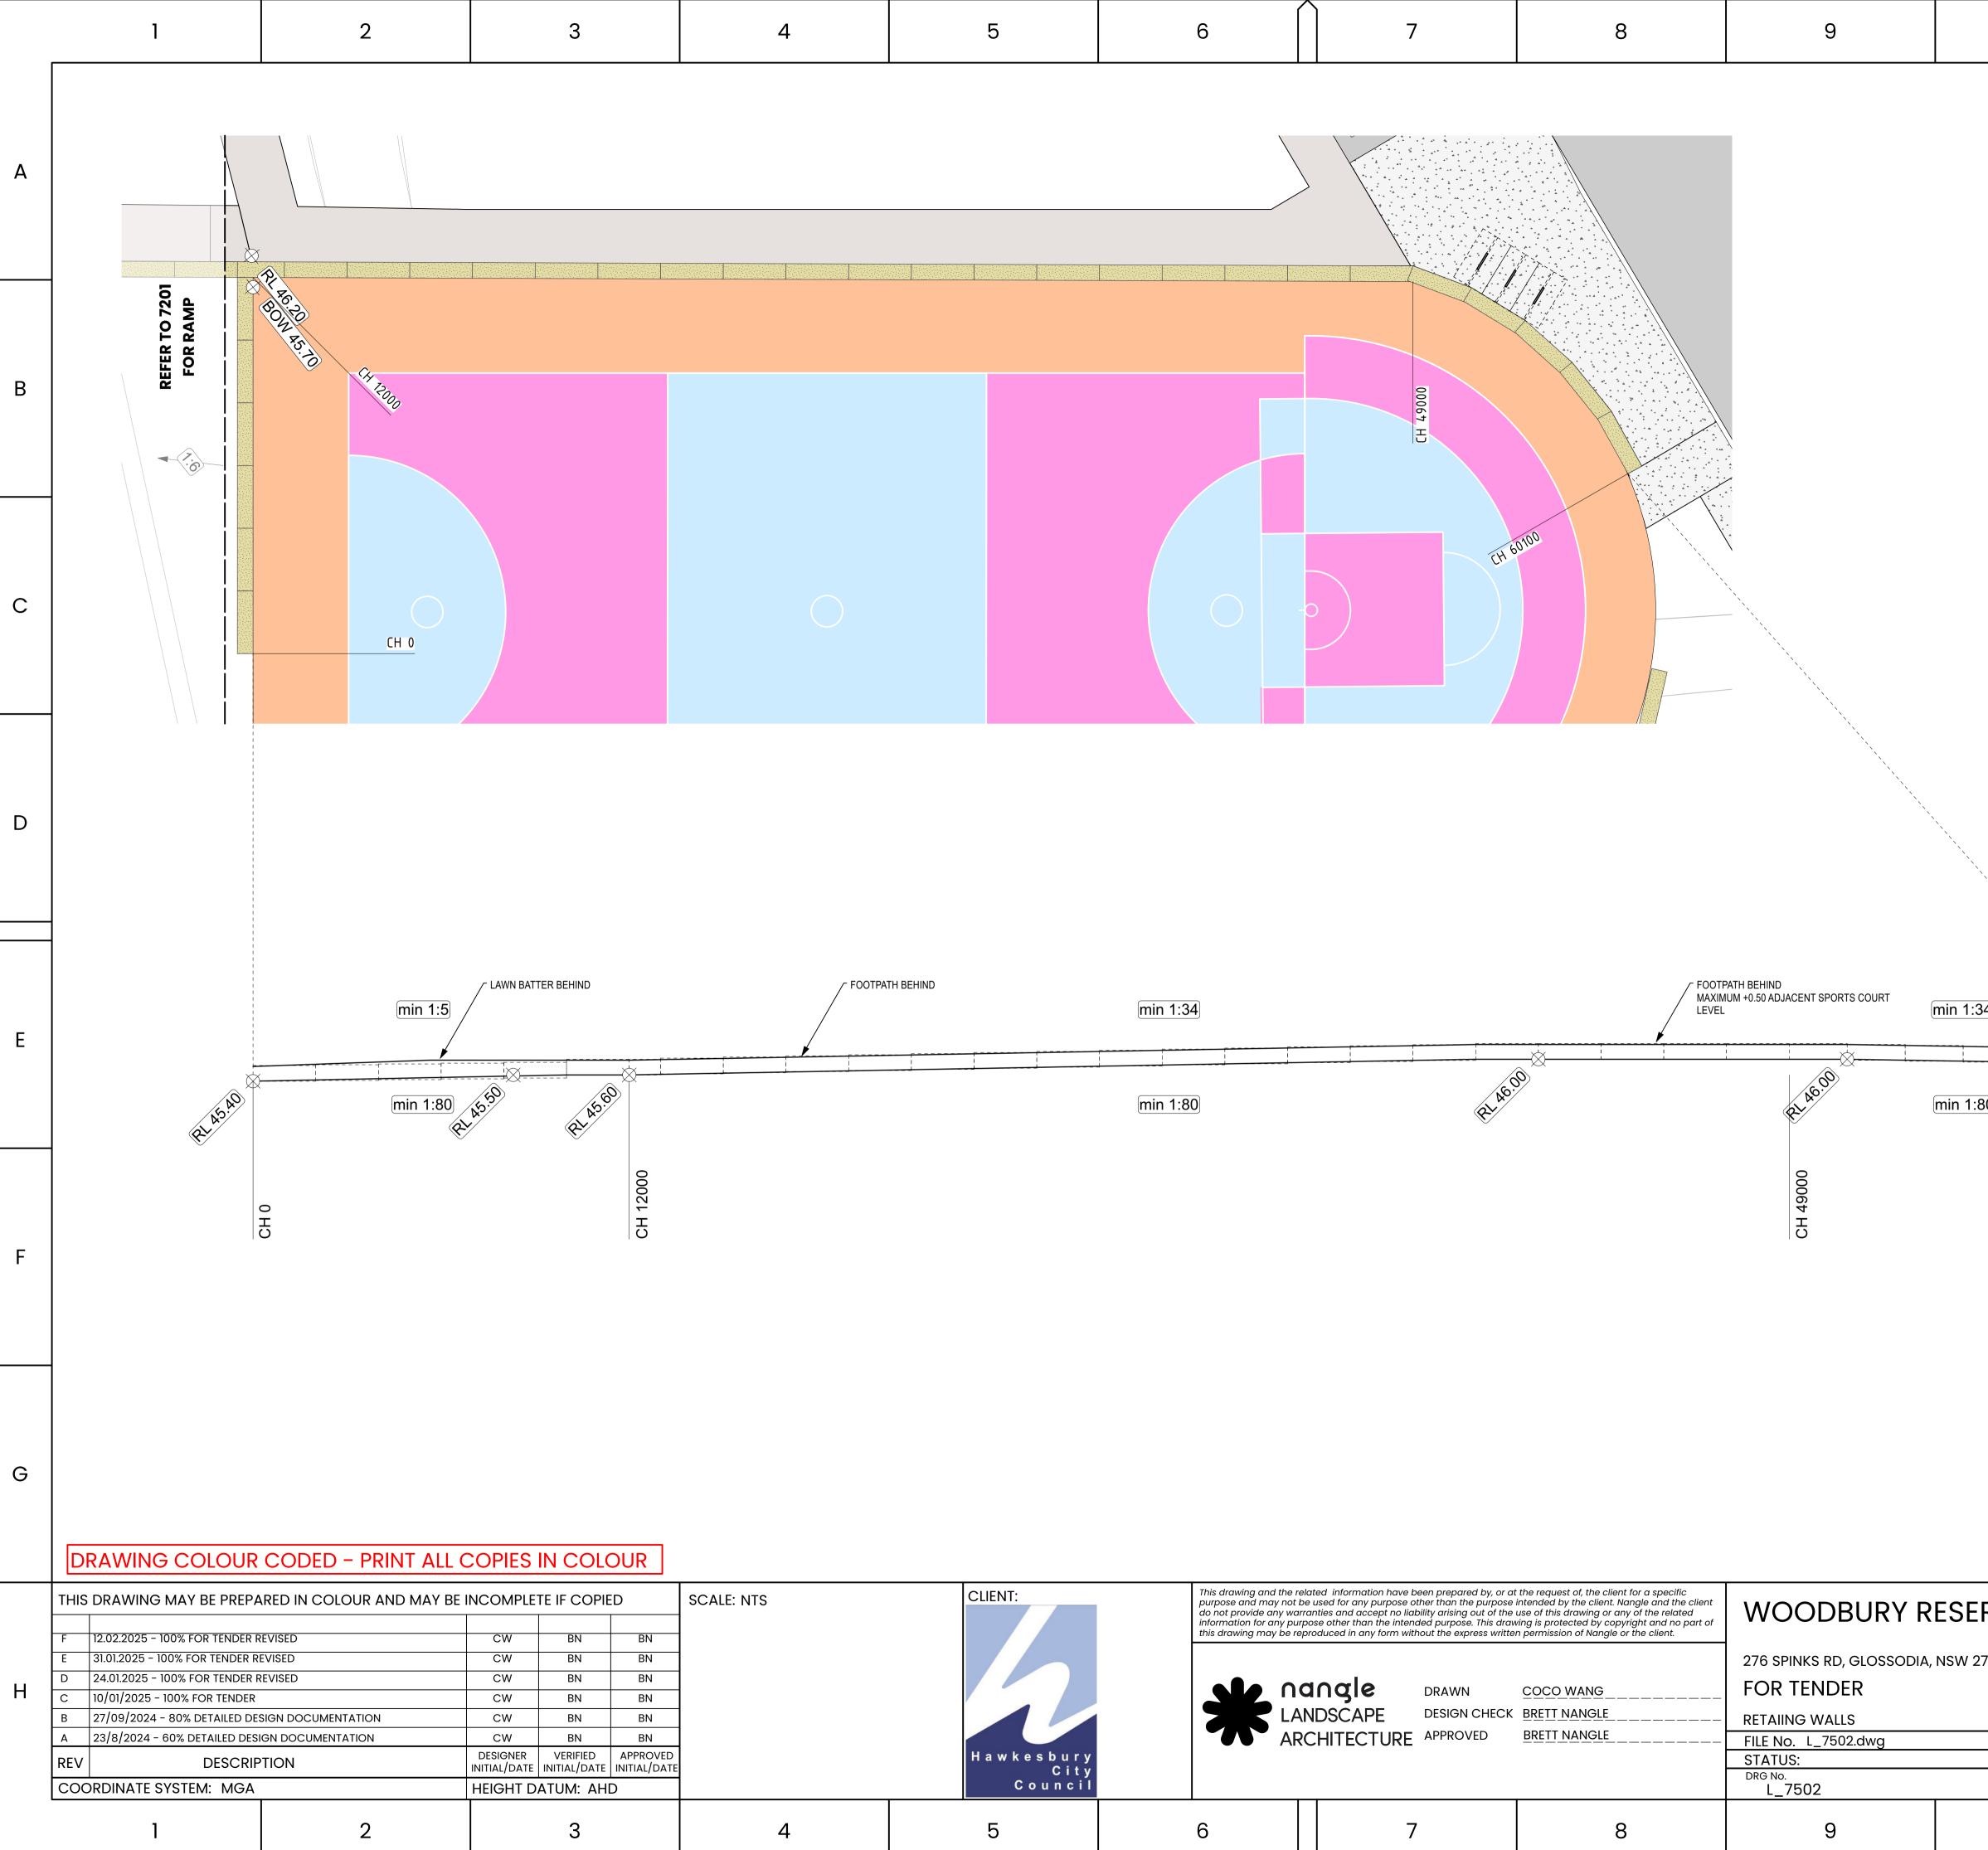

FICATION AND IN A<br>AS1428.4.1 AND AS4586.<br>ABUTTING PAVEMENT R<br>HARDWORKS PLANS.                                                  |                                                                                                                       | G |
| RVE<br>2756                                                                                               | REV<br>F                                                                                                                                     | SHEET:48 OF 53       A1         ©       C         VER       EDMS No.         DF 801*554       AMD         12       12 | Η |



| 5 | 6 | $\land$ | 7 | 8 | 9 |  |
|---|---|---------|---|---|---|--|
|   |   |         |   |   |   |  |

| 00<br> |  |  |
|--------|--|--|
|        |  |  |



| 10                      | 11       | 12                                                                                                                                                                                                                                   |   |
|-------------------------|----------|--------------------------------------------------------------------------------------------------------------------------------------------------------------------------------------------------------------------------------------|---|
|                         |          |