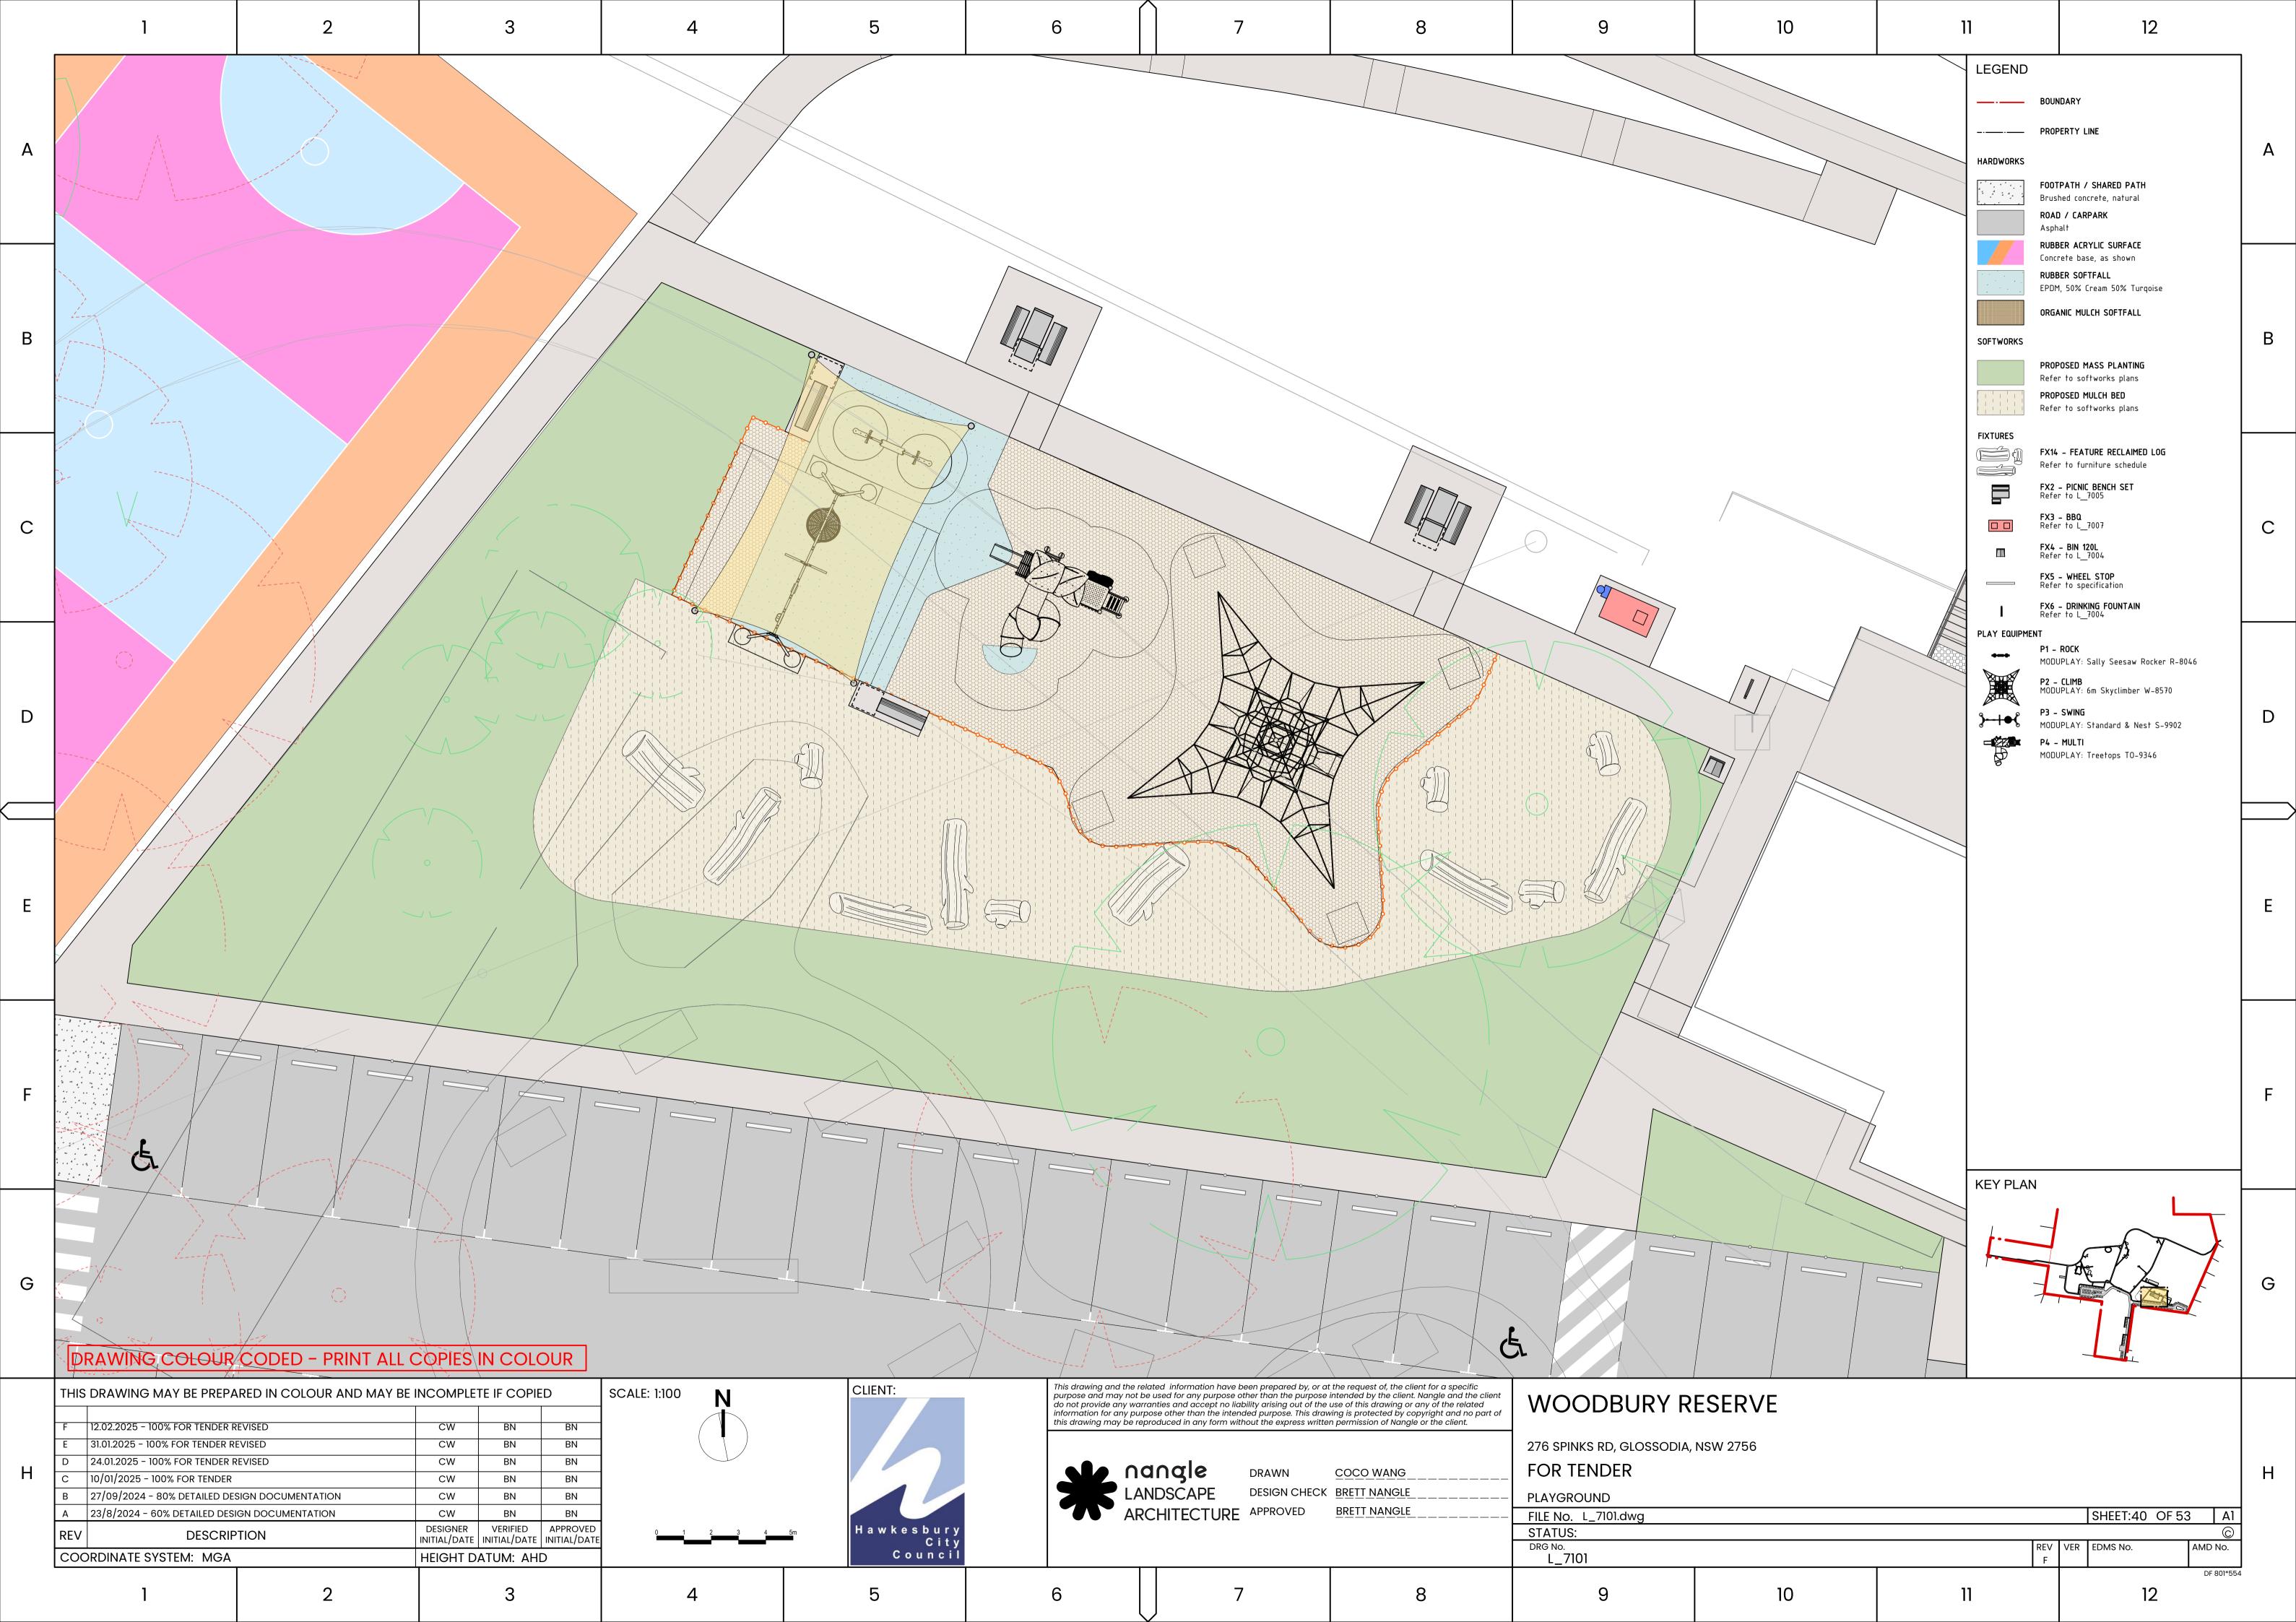

|                                                                                     |    | _ |

| ERVE |    |          |     |               |     |       |
|------|----|----------|-----|---------------|-----|-------|
| 2756 |    |          |     |               |     |       |
|      |    |          |     |               |     |       |
|      |    |          |     | SHEET:39 OF 5 | 3   | Al    |
|      |    |          |     |               |     | C     |
|      |    | REV<br>F | VER | EDMS No.      | AMD | No.   |
|      |    |          |     |               | DF  | 801*5 |
| 10   | 11 |          |     | 12            |     |       |

Η

F

G





| 5        | 6                                                                                                                                                                                                                               |  | 7                                                    | 8                                                                 | 9                                                                                                             | 10                                                               | 1        | 1                                   | 12                |   |
|----------|-----------------------------------------------------------------------------------------------------------------------------------------------------------------------