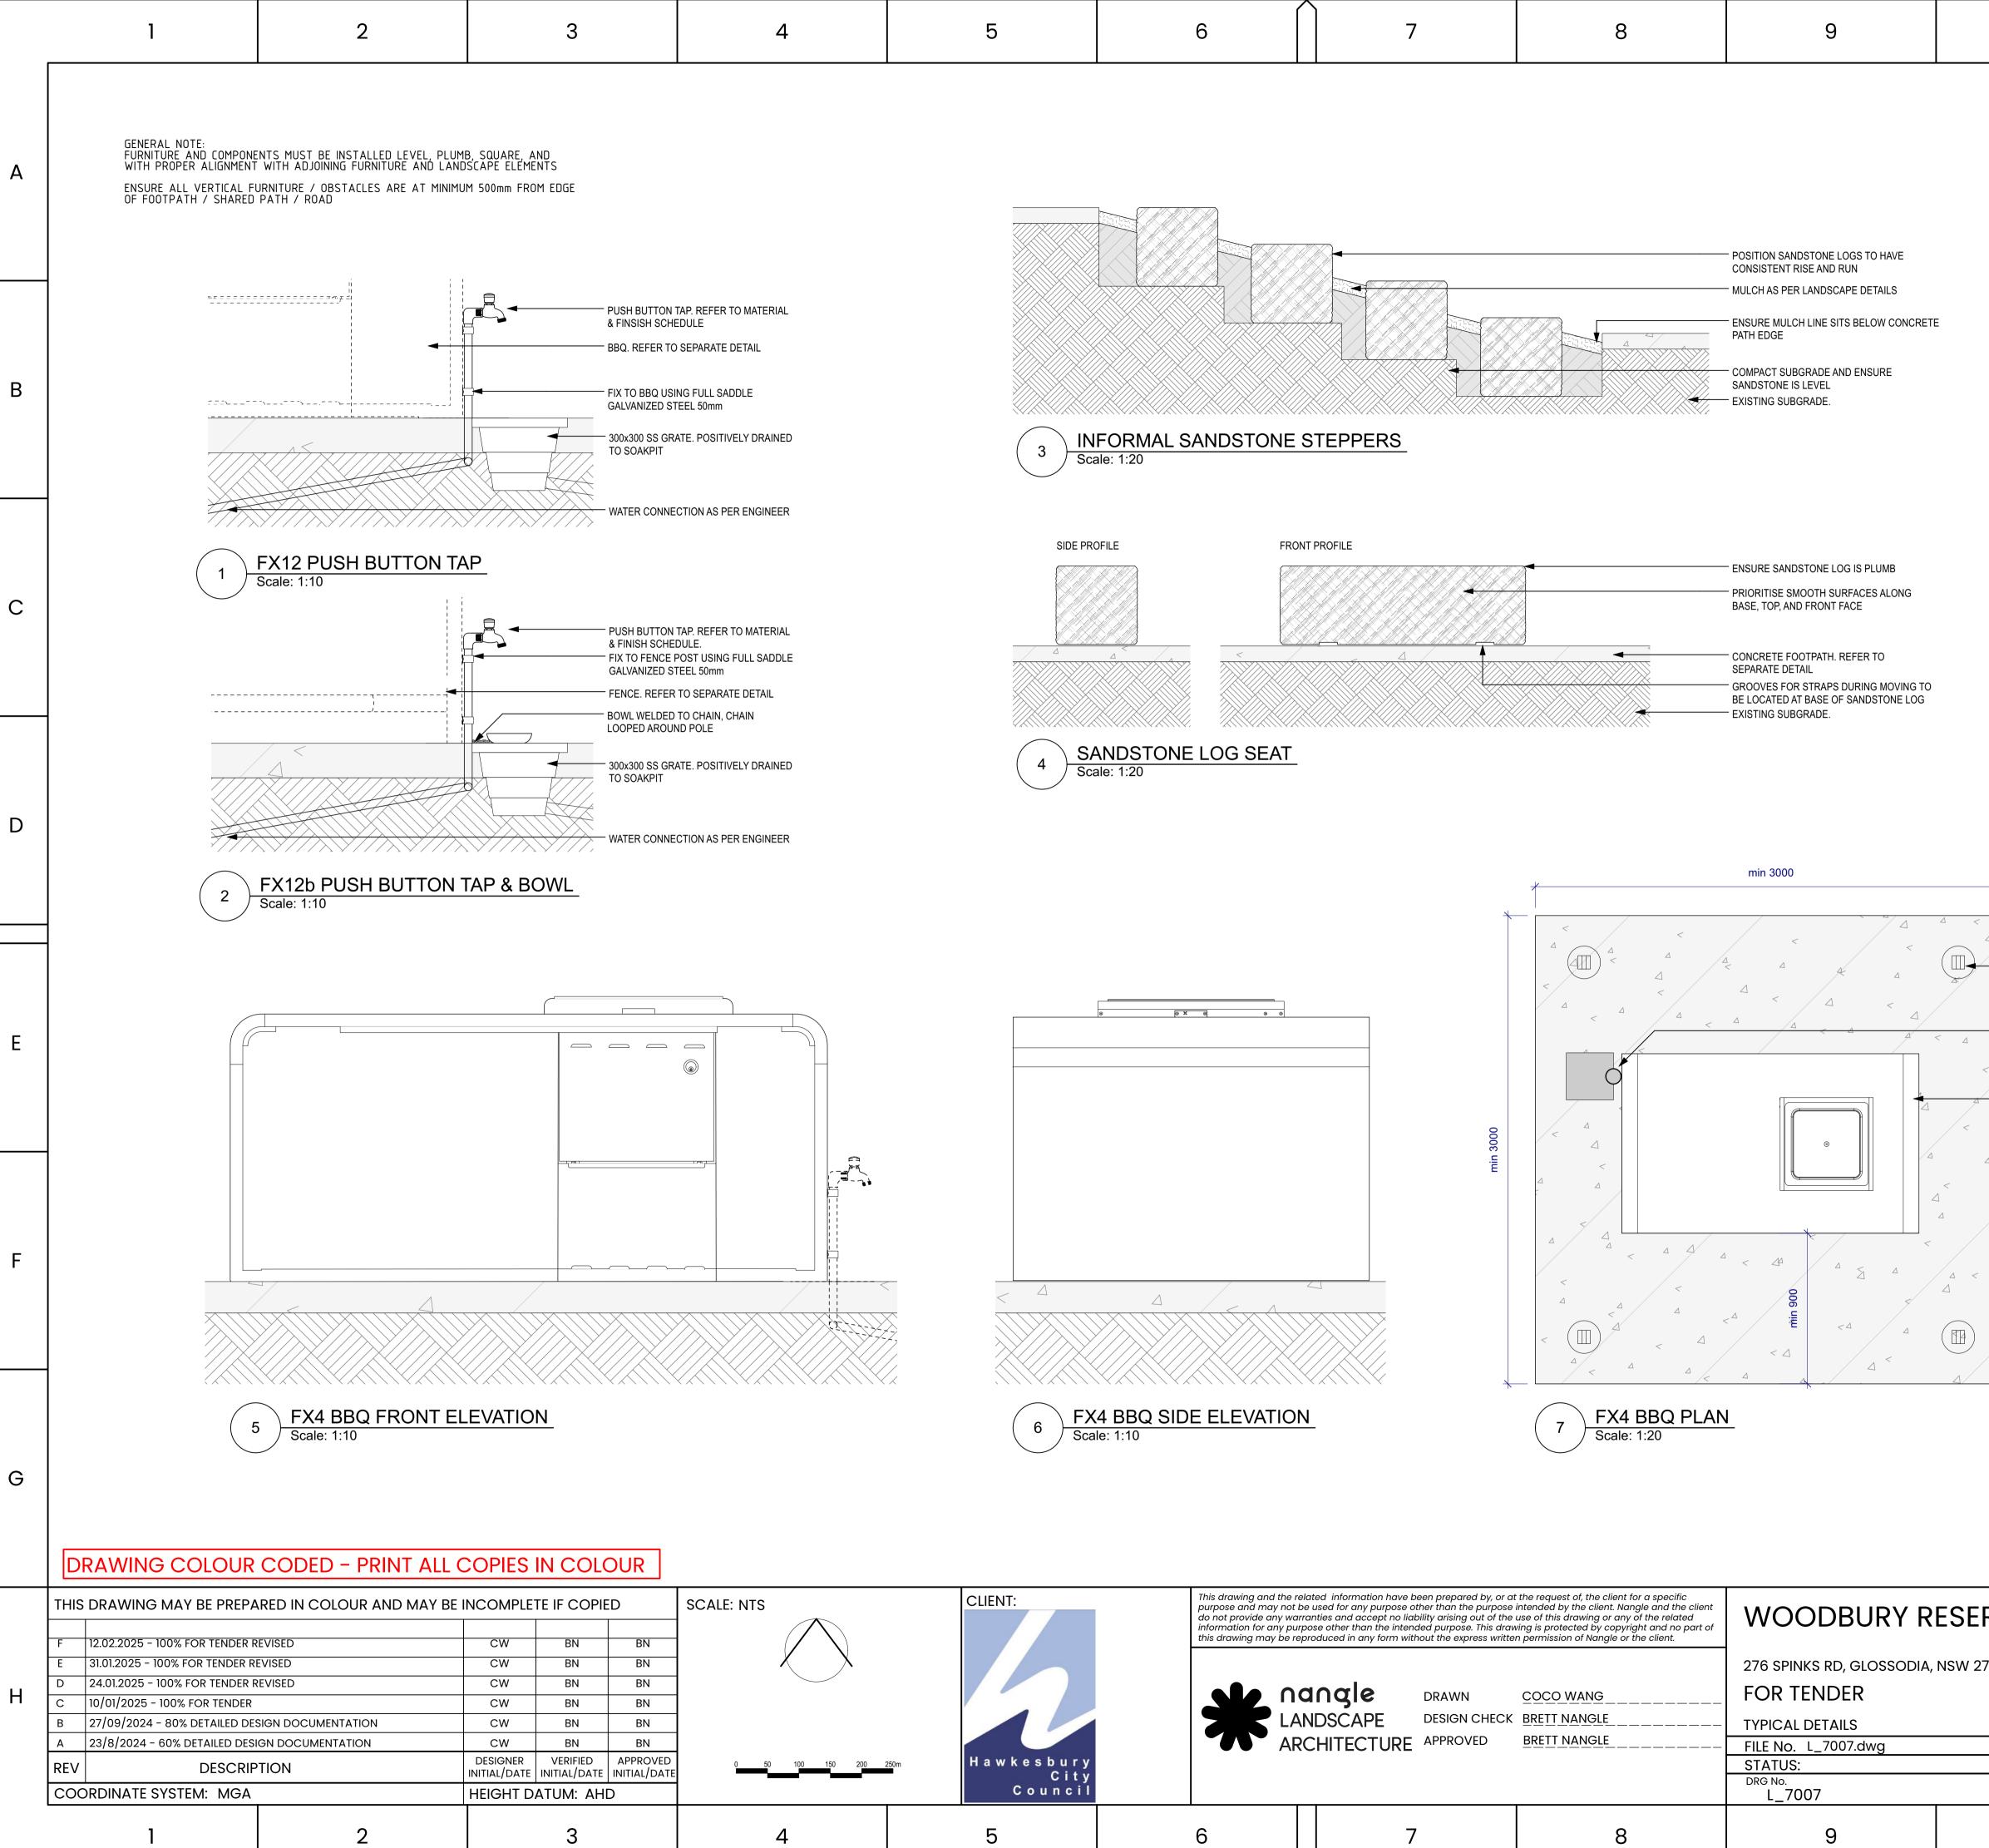

| 5 | 6 | $\bigcap$ | 7 | 8 | 9 |  |
|---|---|-----------|---|---|---|--|
|   |   |           |   |   |   |  |

| 10                |                                          |                                                            | 11     |          |     | 12                          |                                    |   |
|-------------------|------------------------------------------|------------------------------------------------------------|--------|----------|-----|-----------------------------|------------------------------------|---|
|                   |                                          |                                                            |        |          |     |                             |                                    | А |
|                   |                                          |                                                            |        |          |     |                             |                                    | В |
|                   |                                          |                                                            |        |          |     |                             |                                    | С |
|                   |                                          |                                                            |        |          |     |                             |                                    | D |
| PUS<br>PIT<br>BBQ | TALLED IN FUTU<br>JNCIL<br>SH BUTTON TAP | R AND POSTS. TO BE<br>RE IF REQUESTED BY<br>AND STORMWATER | ,<br>, |          |     |                             |                                    | E |
|                   |                                          |                                                            |        |          |     |                             |                                    | F |
|                   |                                          |                                                            |        |          |     |                             |                                    | G |
| 2756              |                                          |                                                            |        | REV<br>F | VER | SHEET: 31 OF 53<br>EDMS No. | 3 A1<br>©<br>AMD No.<br>DF 801*554 | Н |
| 10                |                                          |                                                            | 11     |          |     | 10                          |                                    |   |