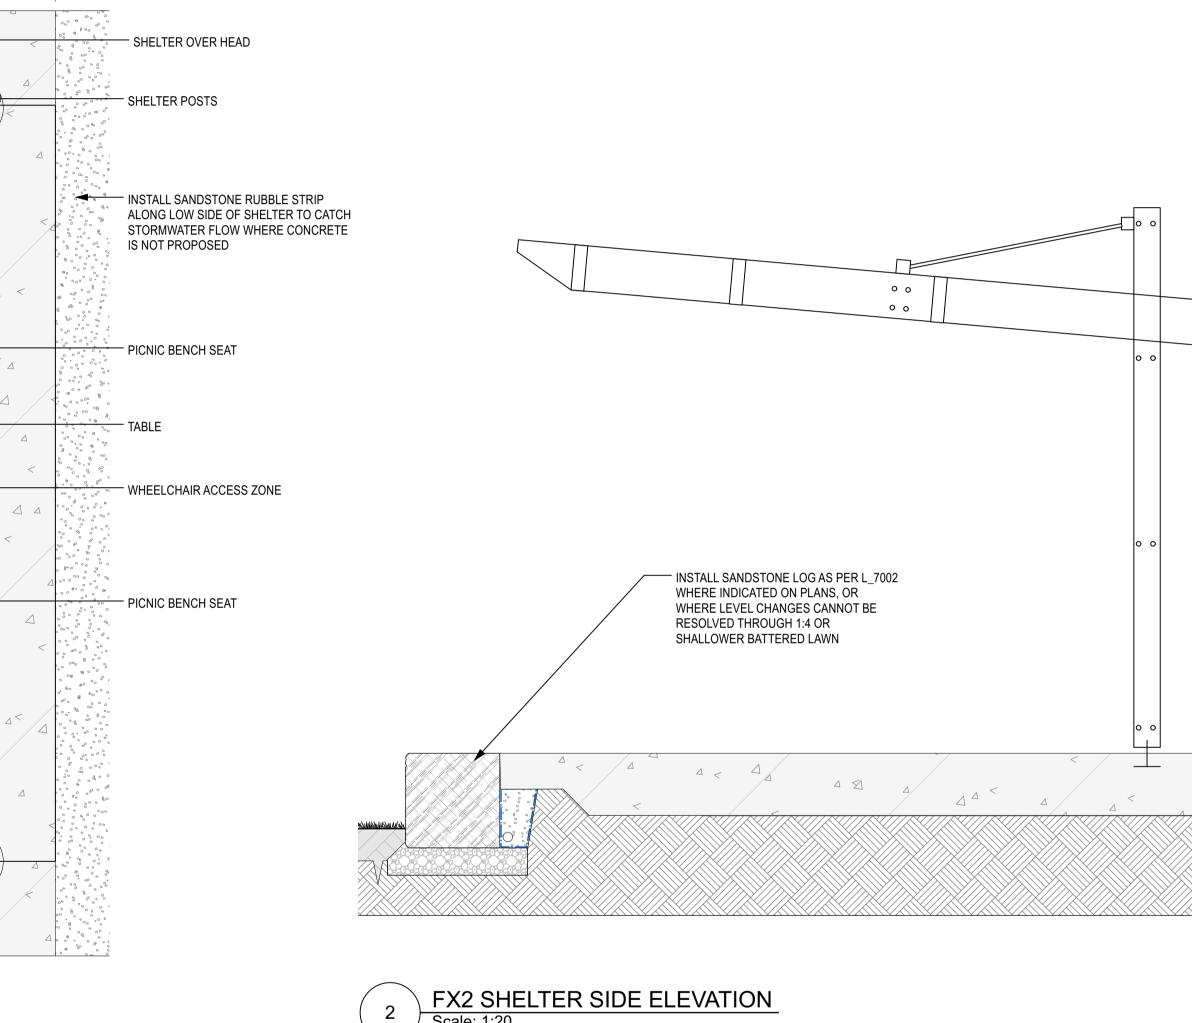

|   |   |   |   | L_7005 |  |
|---|---|---|---|--------|--|
| 5 | 6 | 7 | 8 | 9      |  |

| - | ]                                                                                                                                                                                                                                                                                                                                                                          | 2                                                                                                                                                                                                                                                                                                                                                                                                                                                                                                                                                                                                                                                                                                                                                                                                                                                                                                                                                                                                                                                                                                                                                                                                                                                                                                                                                                                                                                                                                                                                                                                                                                                                                                                                                                                                                                                                                                                                                                                                                                                                                                                              | 3                                                                                                                                                                                                                                                                                                                          | 4       | 5                                                      | 6                                                                                                                                                                 | 7                                | 8                                                                                                                                                                                                                                                                                                                                | 9                                                                                                                 | 10       | 11  | 12                                         |                           |
|---|----------------------------------------------------------------------------------------------------------------------------------------------------------------------------------------------------------------------------------------------------------------------------------------------------------------------------------------------------------------------------|--------------------------------------------------------------------------------------------------------------------------------------------------------------------------------------------------------------------------------------------------------------------------------------------------------------------------------------------------------------------------------------------------------------------------------------------------------------------------------------------------------------------------------------------------------------------------------------------------------------------------------------------------------------------------------------------------------------------------------------------------------------------------------------------------------------------------------------------------------------------------------------------------------------------------------------------------------------------------------------------------------------------------------------------------------------------------------------------------------------------------------------------------------------------------------------------------------------------------------------------------------------------------------------------------------------------------------------------------------------------------------------------------------------------------------------------------------------------------------------------------------------------------------------------------------------------------------------------------------------------------------------------------------------------------------------------------------------------------------------------------------------------------------------------------------------------------------------------------------------------------------------------------------------------------------------------------------------------------------------------------------------------------------------------------------------------------------------------------------------------------------|----------------------------------------------------------------------------------------------------------------------------------------------------------------------------------------------------------------------------------------------------------------------------------------------------------------------------|---------|--------------------------------------------------------|-------------------------------------------------------------------------------------------------------------------------------------------------------------------|----------------------------------|----------------------------------------------------------------------------------------------------------------------------------------------------------------------------------------------------------------------------------------------------------------------------------------------------------------------------------|-------------------------------------------------------------------------------------------------------------------|----------|-----|--------------------------------------------|---------------------------|
| А |                                                                                                                                                                                                                                                                                                                                                                            | ENTS MUST BE INSTALLED LEVEL, PLUMB, SO<br>F WITH ADJOINING FURNITURE AND LANDSCAF<br>URNITURE / OBSTACLES ARE AT MINIMUM 50<br>PATH / ROAD                                                                                                                                                                                                                                                                                                                                                                                                                                                                                                                                                                                                                                                                                                                                                                                                                                                                                                                                                                                                                                                                                                                                                                                                                                                                                                                                                                                                                                                                                                                                                                                                                                                                                                                                                                                                                                                                                                                                                                                    |                                                                                                                                                                                                                                                                                                                            |         |                                                        |                                                                                                                                                                   |                                  |                                                                                                                                                                                                                                                                                                                                  |                                                                                                                   |          |     |                                            | A                         |
| В |                                                                                                                                                                                                                                                                                                                                                                            |                                                                                                                                                                                                                                                                                                                                                                                                                                                                                                                                                                                                                                                                                                                                                                                                                                                                                                                                                                                                                                                                                                                                                                                                                                                                                                                                                                                                                                                                                                                                                                                                                                                                                                                                                                                                                                                                                                                                                                                                                                                                                                                                | min 5000                                                                                                                                                                                                                                                                                                                   | <       |                                                        |                                                                                                                                                                   |                                  |                                                                                                                                                                                                                                                                                                                                  |                                                                                                                   |          |     |                                            | В                         |
| С |                                                                                                                                                                                                                                                                                                                                                                            |                                                                                                                                                                                                                                                                                                                                                                                                                                                                                                                                                                                                                                                                                                                                                                                                                                                                                                                                                                                                                                                                                                                                                                                                                                                                                                                                                                                                                                                                                                                                                                                                                                                                                                                                                                                                                                                                                                                                                                                                                                                                                                                                |                                                                                                                                                                                                                                                                                                                            |         |                                                        | - SHELTER OVER HEAD<br>SHELTER POSTS<br>INSTALL SANDSTONE RUBBLE STRIP<br>ALONG LOW SIDE OF SHELTER TO CATCH<br>STORMWATER FLOW WHERE CONCRETE<br>IS NOT PROPOSED |                                  |                                                                                                                                                                                                                                                                                                                                  |                                                                                                                   |          |     |                                            | С                         |
| D | min 5000                                                                                                                                                                                                                                                                                                                                                                   |                                                                                                                                                                                                                                                                                                                                                                                                                                                                                                                                                                                                                                                                                                                                                                                                                                                                                                                                                                                                                                                                                                                                                                                                                                                                                                                                                                                                                                                                                                                                                                                                                                                                                                                                                                                                                                                                                                                                                                                                                                                                                                                                |                                                                                                                                                                                                                                                                                                                            |         |                                                        | PICNIC BENCH SEAT<br>TABLE<br>WHEELCHAIR ACCESS ZONE                                                                                                              |                                  |                                                                                                                                                                                                                                                                                                                                  |                                                                                                                   |          | SC  | ATERIAL & FINISH REFER TO<br>CHEDULE.      | D                         |
| E |                                                                                                                                                                                                                                                                                                                                                                            |                                                                                                                                                                                                                                                                                                                                                                                                                                                                                                                                                                                                                                                                                                                                                                                                                                                                                                                                                                                                                                                                                                                                                                                                                                                                                                                                                                                                                                                                                                                                                                                                                                                                                                                                                                                                                                                                                                                                                                                                                                                                                                                                |                                                                                                                                                                                                                                                                                                                            |         |                                                        | PICNIC BENCH SEAT                                                                                                                                                 |                                  | INSTALL SANDSTONE LOG AS PER L_700<br>WHERE INDICATED ON PLANS, OR<br>WHERE LEVEL CHANGES CANNOT BE<br>RESOLVED THROUGH 1:4 OR<br>SHALLOWER BATTERED LAWN                                                                                                                                                                        |                                                                                                                   |          | VIS | KINGS TO BE VANDAL PROOF AND NOT<br>SIBLE. | E                         |
| F |                                                                                                                                                                                                                                                                                                                                                                            | 1<br><b>FX2 SHELTER PLAN</b><br>Scale: 1:20                                                                                                                                                                                                                                                                                                                                                                                                                                                                                                                                                                                                                                                                                                                                                                                                                                                                                                                                                                                                                                                                                                                                                                                                                                                                                                                                                                                                                                                                                                                                                                                                                                                                                                                                                                                                                                                                                                                                                                                                                                                                                    |                                                                                                                                                                                                                                                                                                                            |         |                                                        |                                                                                                                                                                   | 2 FX2 SHELTER SID<br>Scale: 1:20 | E ELEVATION                                                                                                                                                                                                                                                                                                                      |                                                                                                                   |          |     |                                            | F                         |
| G | DRAWING COLOUR                                                                                                                                                                                                                                                                                                                                                             | CODED – PRINT ALL CO                                                                                                                                                                                                                                                                                                                                                                                                                                                                                                                                                                                                                                                                                                                                                                                                                                                                                                                                                                                                                                                                                                                                                                                                                                                                                                                                                                                                                                                                                                                                                                                                                                                                                                                                                                                                                                                                                                                                                                                                                                                                                                           | PIES IN COLOUR                                                                                                                                                                                                                                                                                                             |         |                                                        |                                                                                                                                                                   |                                  |                                                                                                                                                                                                                                                                                                                                  |                                                                                                                   |          |     |                                            | G                         |
| H | THIS DRAWING MAY BE PREPA         F       12.02.2025 - 100% FOR TENDER R         E       31.01.2025 - 100% FOR TENDER R         D       24.01.2025 - 100% FOR TENDER R         C       10/01/2025 - 100% FOR TENDER R         B       27/09/2024 - 80% DETAILED DES         A       23/8/2024 - 60% DETAILED DESI         REV       DESCRIP         COORDINATE SYSTEM: MGA | REVISED CONTATION CONTATIO | OMPLETE IF COPIED     SCAL       CW     BN     BN       IGHT DATUM: AHD     APPROVED | LE: NTS | 50m<br>H a w k e s b u r y<br>C i t y<br>C o u n c i l | ARC ARC                                                                                                                                                           | ingle drawn                      | at the request of, the client for a specific<br>e intended by the client. Nangle and the client<br>e use of this drawing or any of the related<br>awing is protected by copyright and no part of<br>en permission of Nangle or the client.<br><u>COCO WANG</u><br><u>COCO WANG</u><br><u>BRETT NANGLE</u><br><u>BRETT NANGLE</u> | 276 SPINKS RD, GLOSSODIA,<br>FOR TENDER<br>TYPICAL DETAILS<br>FILE NO. L_7006.dwg<br>STATUS:<br>DRG NO.<br>L_7006 | NSW 2756 |     | REV VER EDMS No. AMD N<br>F DF 80          | A1<br>©<br>No.<br>301*554 |
|   | I                                                                                                                                                                                                                                                                                                                                                                          | 2                                                                                                                                                                                                                                                                                                                                                                                                                                                                                                                                                                                                                                                                                                                                                                                                                                                                                                                                                                                                                                                                                                                                                                                                                                                                                                                                                                                                                                                                                                                                                                                                                                                                                                                                                                                                                                                                                                                                                                                                                                                                                                                              | 3                                                                                                                                                                                                                                                                                                                          | 4       | 5                                                      | 6                                                                                                                                                                 |                                  | 8                                                                                                                                                                                                                                                                                                                                | 9                                                                                                                 | 10       |     | 12                                         |                           |