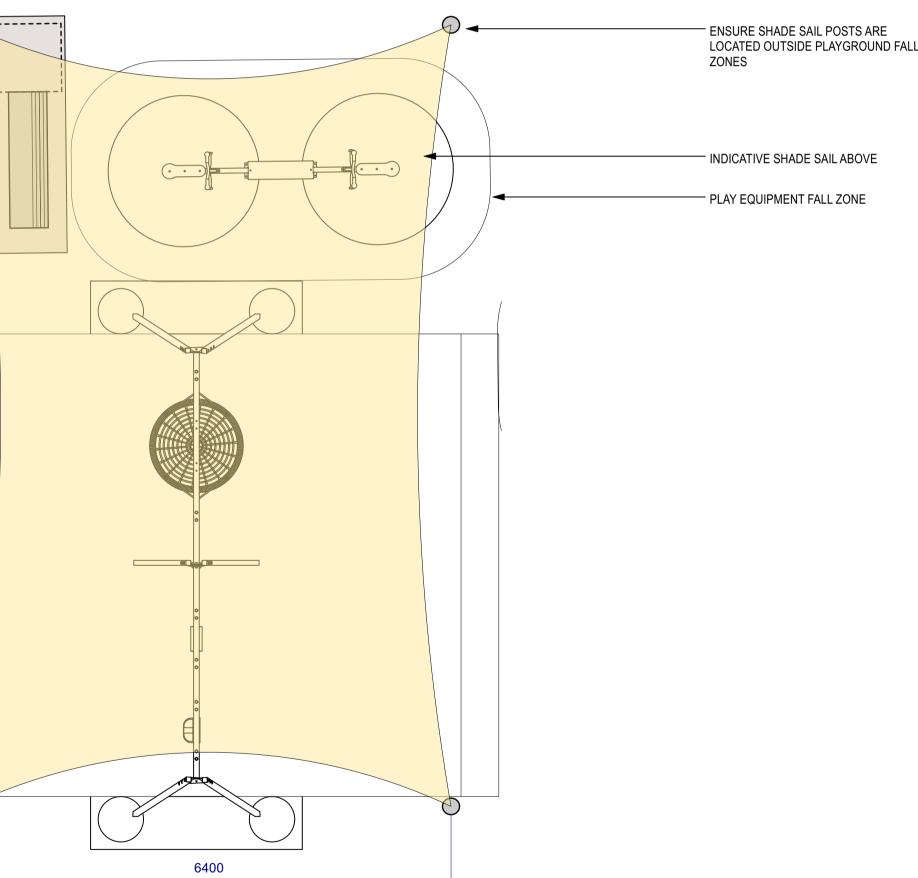

|
| н |                                                  | ARED IN COLOUR AND MAY BE I<br>REVISED<br>REVISED<br>REVISED<br>SIGN DOCUMENTATION<br>FIGN DOCUMENTATION<br>PTION |                                                    | SCALE: NTS              | 250m CLIENT:<br>H a w k e s b u<br>C i<br>C o u n o |                      | angle drawn | t the request of, the client for a specific<br>intended by the client. Nangle and the client<br>use of this drawing or any of the related<br>wing is protected by copyright and no part of<br>en permission of Nangle or the client.<br>COCO WANG<br>BRETT NANGLE<br>BRETT NANGLE | WOODBURY R<br>276 SPINKS RD, GLOSSODIA,<br>FOR TENDER<br>PLAYGROUND<br>FILE NO. L_7104.dwg<br>STATUS:<br>DRG NO.<br>L_7104 |





RESER DIA, NSW 27 \_\_\_\_\_ L\_7104 

| 10   | 11       | 12                                             |   |
|------|----------|------------------------------------------------|---|
|      |          |                                                | А |
|      |          |                                                | В |
|      |          |                                                | С |
|      |          |                                                | D |
|      |          |                                                | E |
|      |          |                                                | F |
|      |          |                                                | G |
| 2756 | REV<br>F | SHEET:43 OF 53 A1<br>©<br>VER EDMS NO. AMD NO. | Н |
| 10   | 11       | DF 801*55