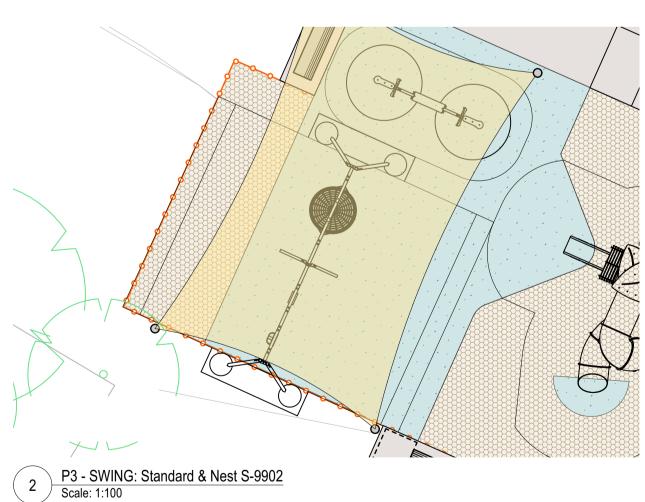

| 1 |  |
|---|--|
|   |  |

| 5                                                          | 6                                                                      | 7        | 8                                                                                                                                                                                                                                                                                 | 9                                                                                                                               | 10                        | 11                                           | 12                                                                                                                                                                                                            | ٦ |
|------------------------------------------------------------|------------------------------------------------------------------------|----------|-----------------------------------------------------------------------------------------------------------------------------------------------------------------------------------------------------------------------------------------------------------------------------------|---------------------------------------------------------------------------------------------------------------------------------|---------------------------|----------------------------------------------|---------------------------------------------------------------------------------------------------------------------------------------------------------------------------------------------------------------|---|
|                                                            |                                                                        |          |                                                                                                                                                                                                                                                                                   | min 4000                                                                                                                        |                           |                                              |                                                                                                                                                                                                               | A |
|                                                            | MATERIAL & FINISH REFER TO<br>SCHEDULE.      FIXINGS TO BE VANDAL PROO | min 3600 |                                                                                                                                                                                                                                                                                   |                                                                                                                                 | TAB                       | NIC BENCH SEAT<br>LE<br>EELCHAIR ACCESS ZONE |                                                                                                                                                                                                               | В |
|                                                            |                                                                        |          |                                                                                                                                                                                                                                                                                   |                                                                                                                                 |                           | NIC BENCH SEAT                               |                                                                                                                                                                                                               | С |
|                                                            | REST BENCH SEAT                                                        |          | A A A A A A A A A A A A A A A A A A A                                                                                                                                                                                                                                             | PLAN                                                                                                                            | 5                         |                                              |                                                                                                                                                                                                               | D |
| SCHED                                                      | IAL & FINISH REFER TO<br>ULE.<br>CAL BENCH SEAT                        |          |                                                                                                                                                                                                                                                                                   | REFER TO MATERIAL & FINISH<br>SCHEDULE.                                                                                         |                           |                                              | <ul> <li>POSITION AT CENTRE OF PATHWAY /<br/>ROAD</li> <li>REFER TO MATERIAL &amp; FINISH<br/>SCHEDULE.</li> </ul>                                                                                            | E |
| FIXINGS<br>VISIBLE                                         | S TO BE VANDAL PROOF AND NOT                                           |          |                                                                                                                                                                                                                                                                                   | FOOTING TO BE SUBSURFACE MIN 50mm<br>FOOTING TO SUPPLIER SPECIFICATION<br>EXISTING SUBGRADE                                     |                           |                                              | <ul> <li>REMOVABLE SURFACE FIXED. LOCK<br/>MECHANISM TO BE CONFIRMED WITH<br/>HCC AND RFS</li> <li>FIXINGS TO BE VANDAL PROOF</li> <li>LOCALISED THICKENING OF CONCRETE</li> <li>EXISTING SUBGRADE</li> </ul> | F |
|                                                            |                                                                        |          | <b>K13 BOLLARD</b><br>ale: 1:10                                                                                                                                                                                                                                                   |                                                                                                                                 | 2 FX13b RE<br>Scale: 1:10 | MOVABLE BOLLARD                              |                                                                                                                                                                                                               | G |
| CLIENT:<br>H a w k e s b u r y<br>C i t y<br>C o u n c i l |                                                                        | -        | t the request of, the client for a specific<br>intended by the client. Nangle and the client<br>use of this drawing or any of the related<br>wing is protected by copyright and no part of<br>en permission of Nangle or the client.<br>COCO WANG<br>BRETT NANGLE<br>BRETT NANGLE | WOODBURY R<br>276 SPINKS RD, GLOSSODIA,<br>FOR TENDER<br>TYPICAL DETAILS<br>FILE NO. L_7005.dwg<br>STATUS:<br>DRG NO.<br>L_7005 |                           | REV<br>F                                     | SHEET:29 OF 53 A1<br>©<br>VER EDMS No. AMD No.                                                                                                                                                                |   |
| 5                                                          | 6                                                                      | 7        | 8                                                                                                                                                                                                                                                                                 | 9                                                                                                                               | 10                        | 11                                           | DF 801*554                                                                                                                                                                                                    | 4 |