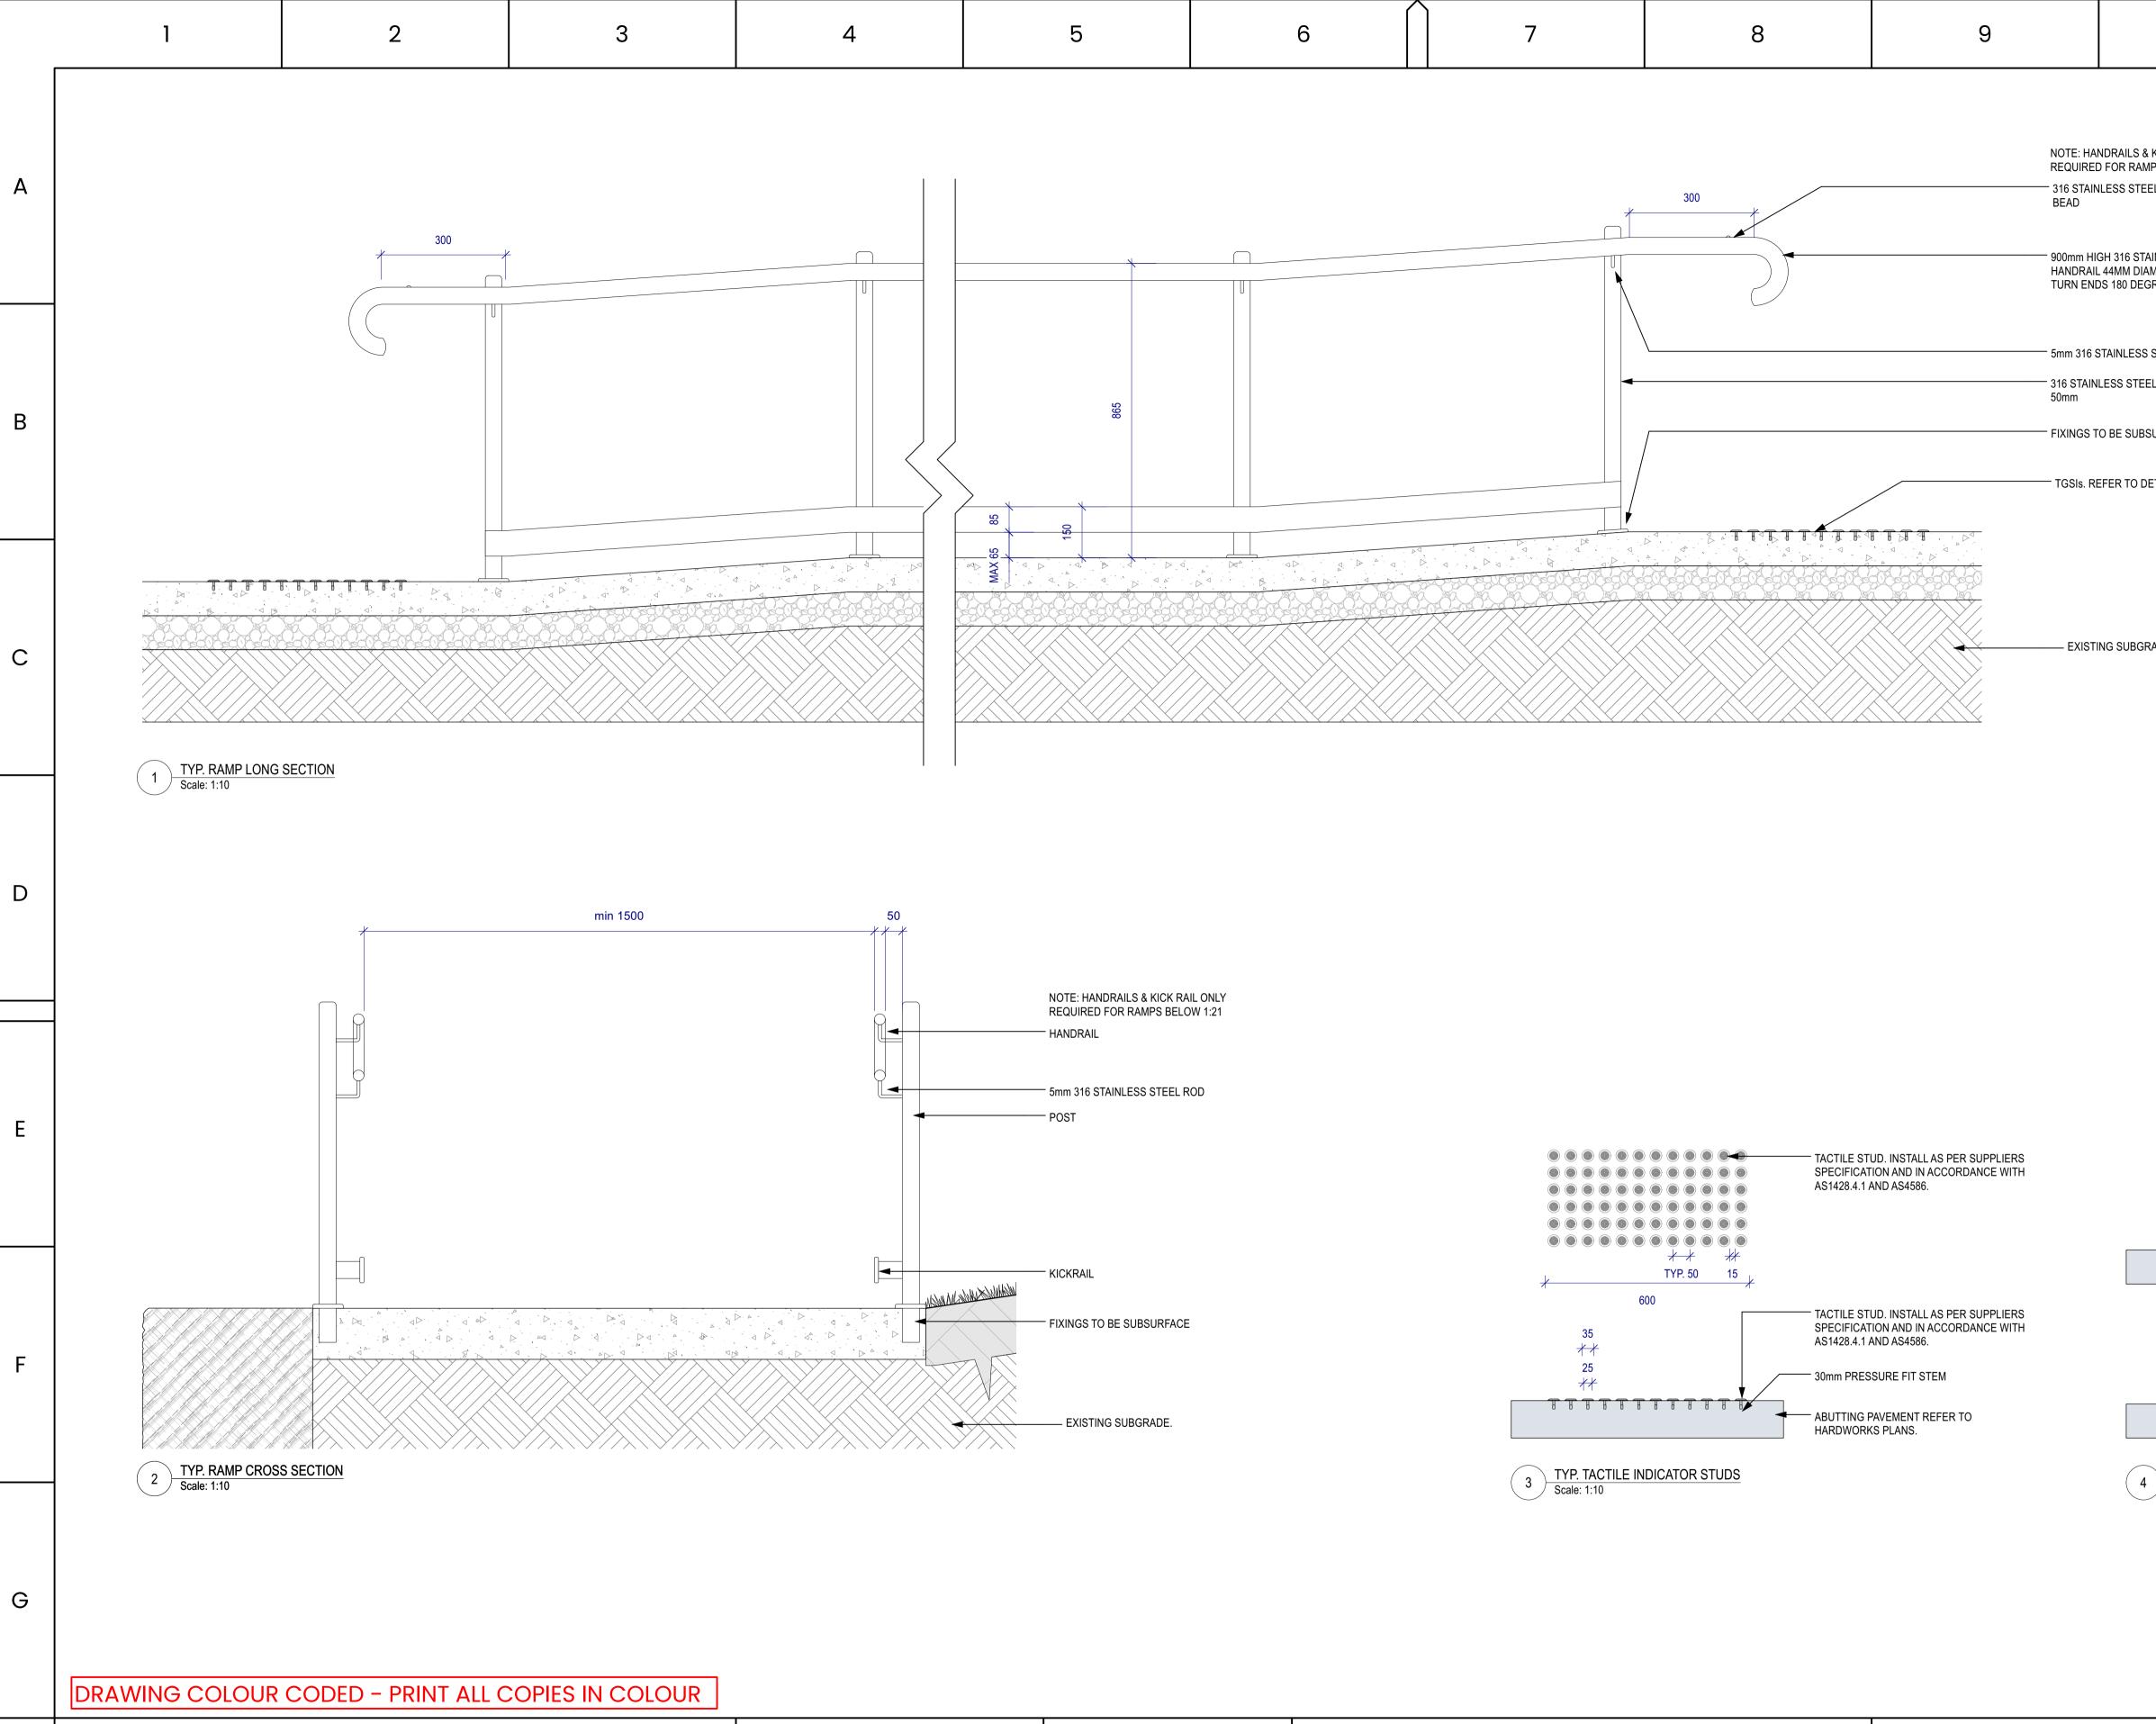

or the client. | WOODBURY R<br>276 SPINKS RD, GLOSSODIA,<br>FOR TENDER<br>RAMP<br>FILE NO. L_7201.dwg<br>STATUS:<br>DRG NO. |                               | REV  | SHEET:44 OF 53 A1<br>©<br>VER EDMS NO. AMD NO. | Н |
| Council                                  | 6                    |           | 7                                                                    | Q                                                                                                                                                                                                                                 | L_7201                                                                                                     | 10                            | F    | DF 801*554                                     |   |



|   | THIS | DRAWING MAY BE PREPA                 | RED IN COLOUR AND MAY BE | NCOMPLE <sup>®</sup>     | TE IF COPIE              | D  | SCALE: NTS | CLIE |
|---|------|--------------------------------------|--------------------------|--------------------------|--------------------------|----|------------|------|
|   |      |                                      |                          |                          |                          |    |            |      |
|   | F    | 12.02.2025 - 100% FOR TENDER R       | CW                       | BN                       | BN                       |    |            |      |
|   | E    | 31.01.2025 - 100% FOR TENDER REVISED |                          |                          | BN                       | BN |            | 1    |
|   | D