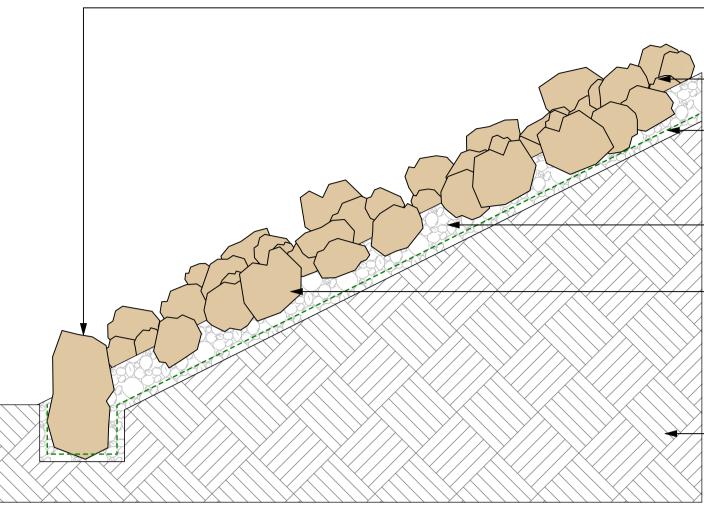

| 2                         |                          | 3                          |                            | 4                   | 5                 |

| 5 | 6 |  | 7 | 8 | 9 |  |
|---|---|--|---|---|---|--|
|---|---|--|---|---|---|--|

NOTE: DETAIL TO BE USED FOR AREAS OF MINOR EROSION ISSUES. LOCATIONS TBC ON SITE

- EXISTING PLANTING TO BE RETAINED AND PROTECTED. CUT SLITS INTO EROSION CONTROL FABRIC AND POSITION CAREFULLY AROUND

EROSION CONTROL FABRIC. REFER TO SPECIFICATION FOR PRODUCT AND MANFACTURES GUIDE FOR INSTALLATION.

- APPLY SOIL TYPE 1 [HORIZON A] TOPSOIL AND SINK EROSION CONTROL FABRIC AND PLASTIC PINS AT TOP OF BATTER

SECURE WITH BIODEGRADABLE MANUFACTURES SPECIFICATION.



7 TYP. EROSION CONTROL RIP RAP Scale: 1:10

DETAIL TO BE USED FOR AREAS OF MODERATE EROSION ISSUES. LOCATIONS TBC ON SITE

- EXISTING PLANTING TO BE RETAINED AND PROTECTED. CUT SLITS INTO EROSION CONTROL FABRIC AND POSITION CAREFULLY AROUND

COIR LOG AT APPROXIMATELY 2000MM SPACINGS WITH BIODEGRADABLE

EROSION CONTROL FABRIC. REFER TO SPECIFICATION FOR PRODUCT AND MANFACTURES GUIDE FOR INSTALLATION.

APPLY SOIL TYPE 1 [HORIZON A] TOPSOIL AND SINK EROSION CONTROL FABRIC AND PLASTIC PINS AT TOP OF BATTER

SECURE WITH BIODEGRADABLE MANUFACTURES SPECIFICATION.



| 10