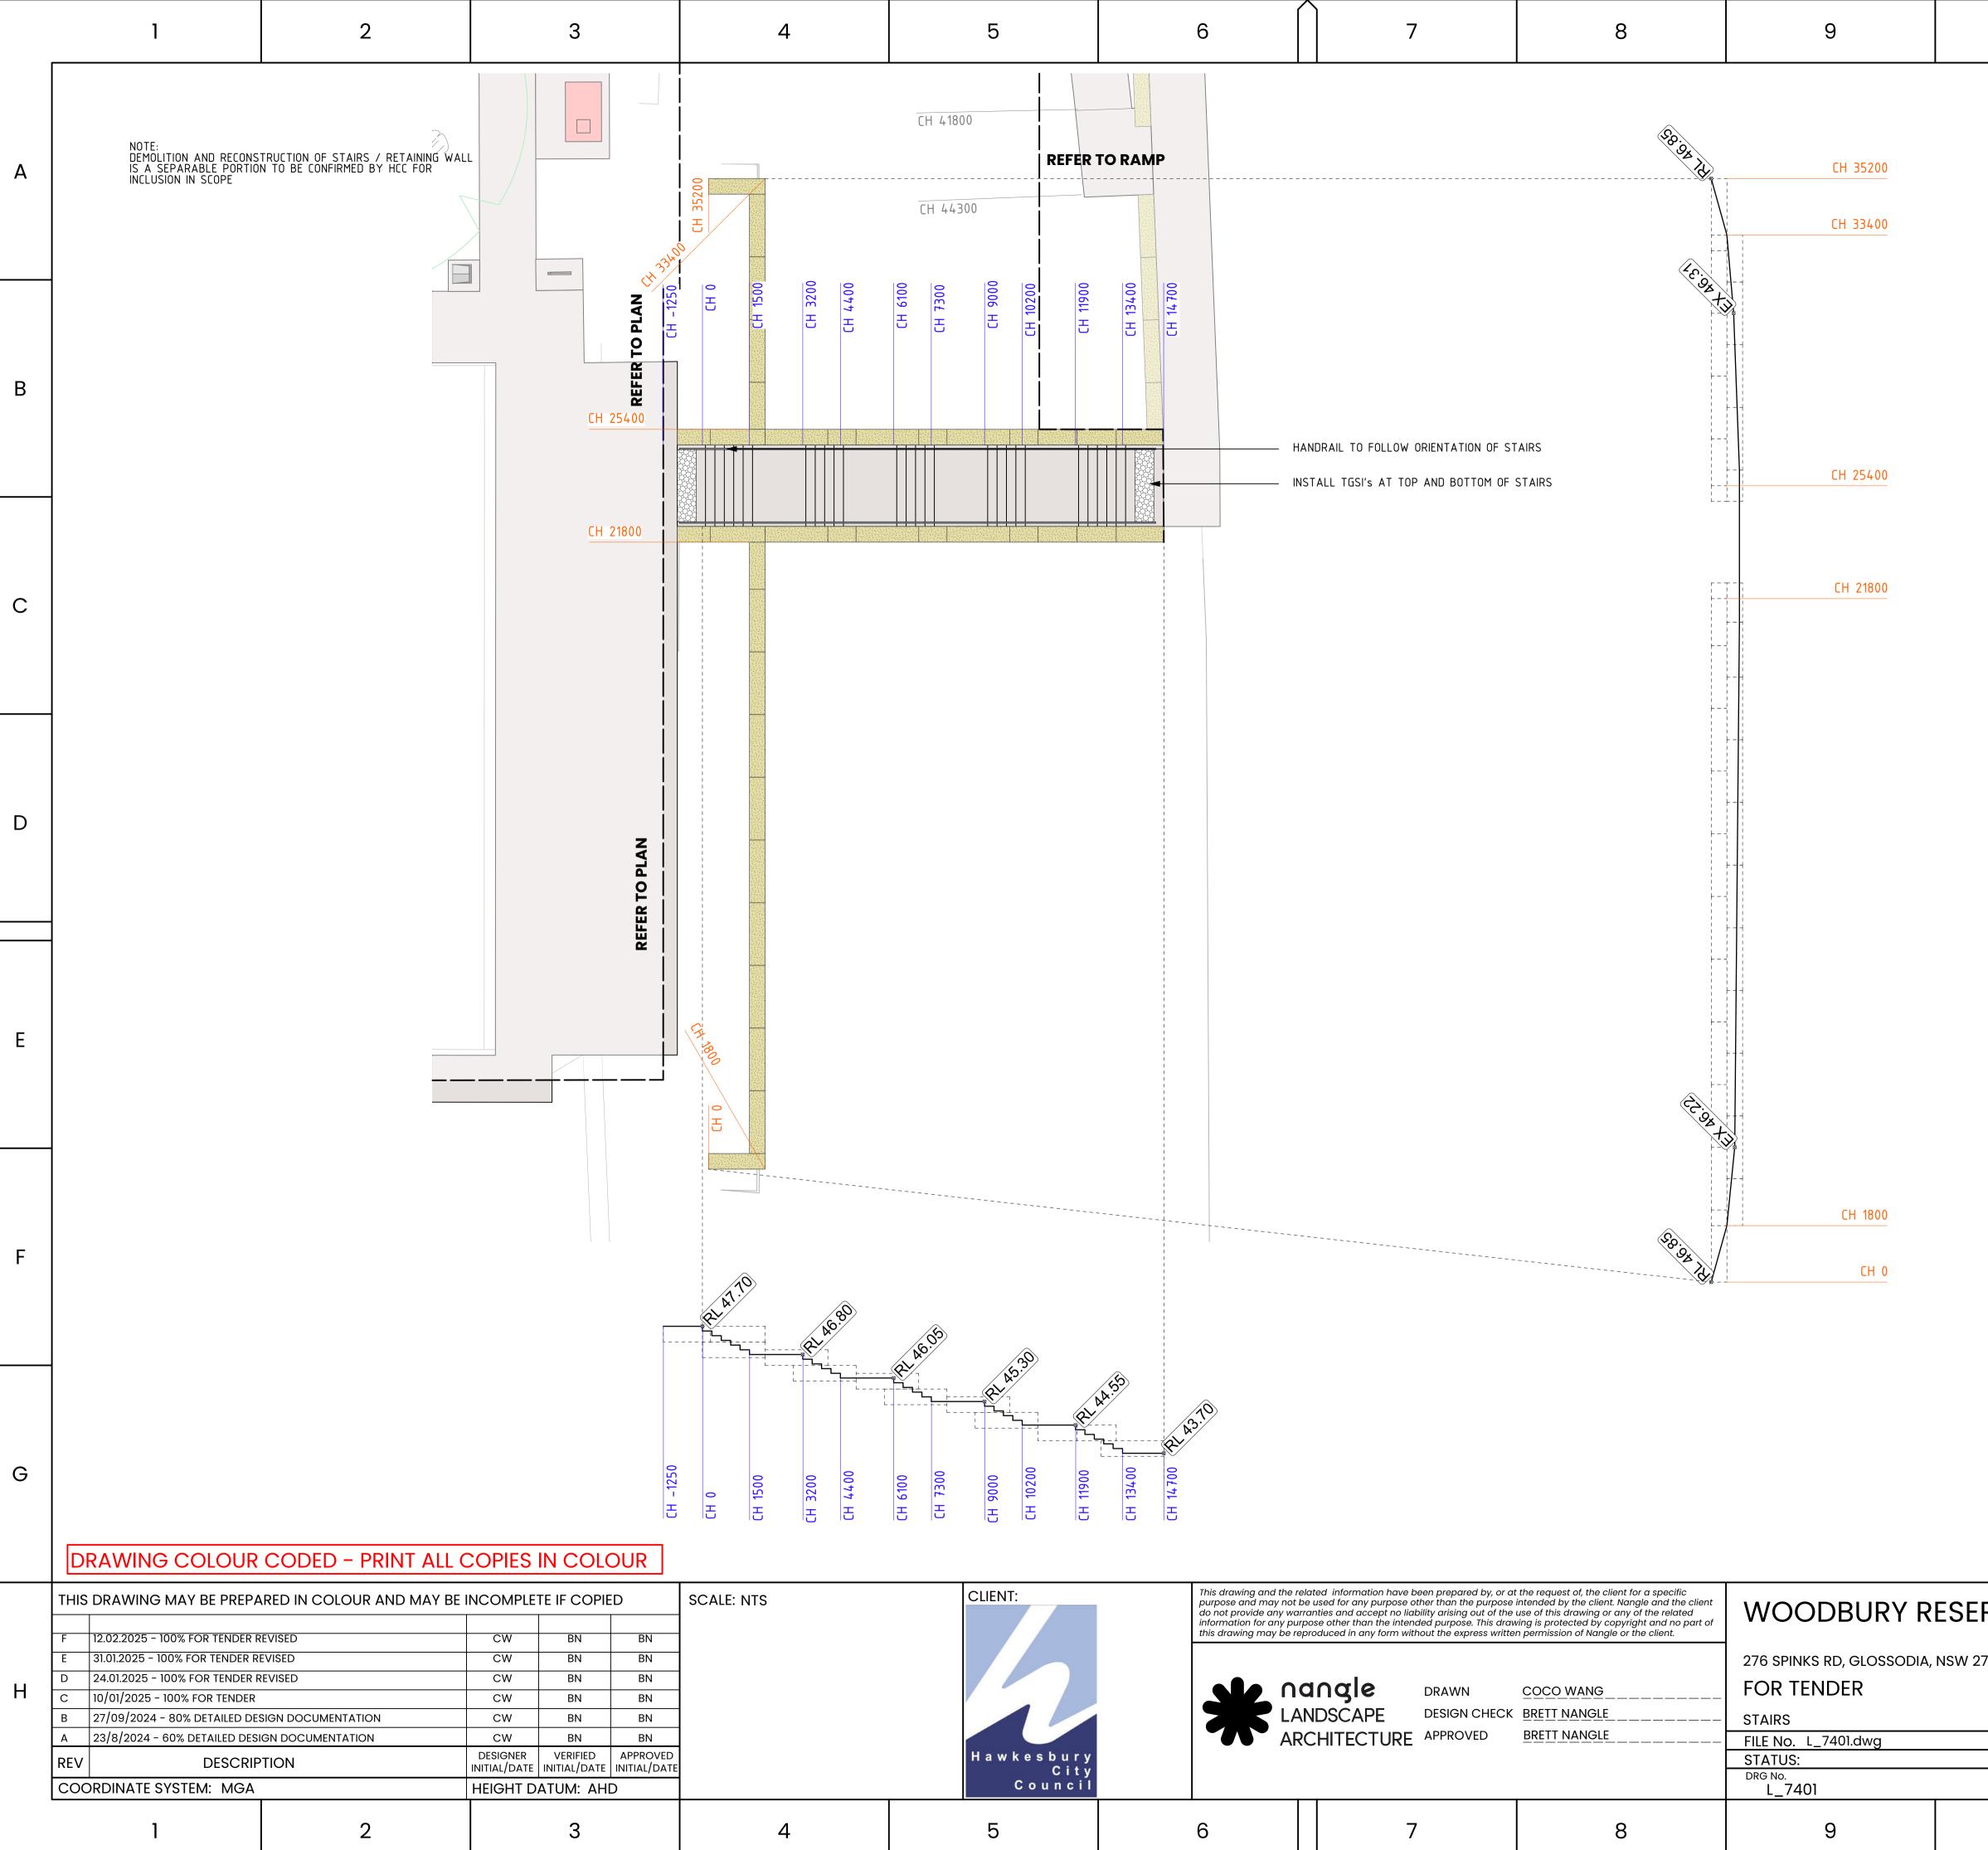

|                                                            |   | , , , , , , , , , , , , , , , , , , , |                                                                                                                                                                                                                                                                                                                               | -                                                                                                                   |       |









Η

С

D

Е

F

G



| 10   | 11       | 12                                             |   |
|------|----------|------------------------------------------------|---|
|      |          |                                                | A |
|      |          |                                                | В |
|      |          |                                                | С |
|      |          |                                                | D |
|      |          |                                                | E |
|      |          |                                                | F |
|      |          |                                                | G |
| 2756 | REV<br>F | SHEET:47 OF 53 A1<br>©<br>VER EDMS No. AMD No. | Н |
| 10   | 11       | DF 801*554                                     |