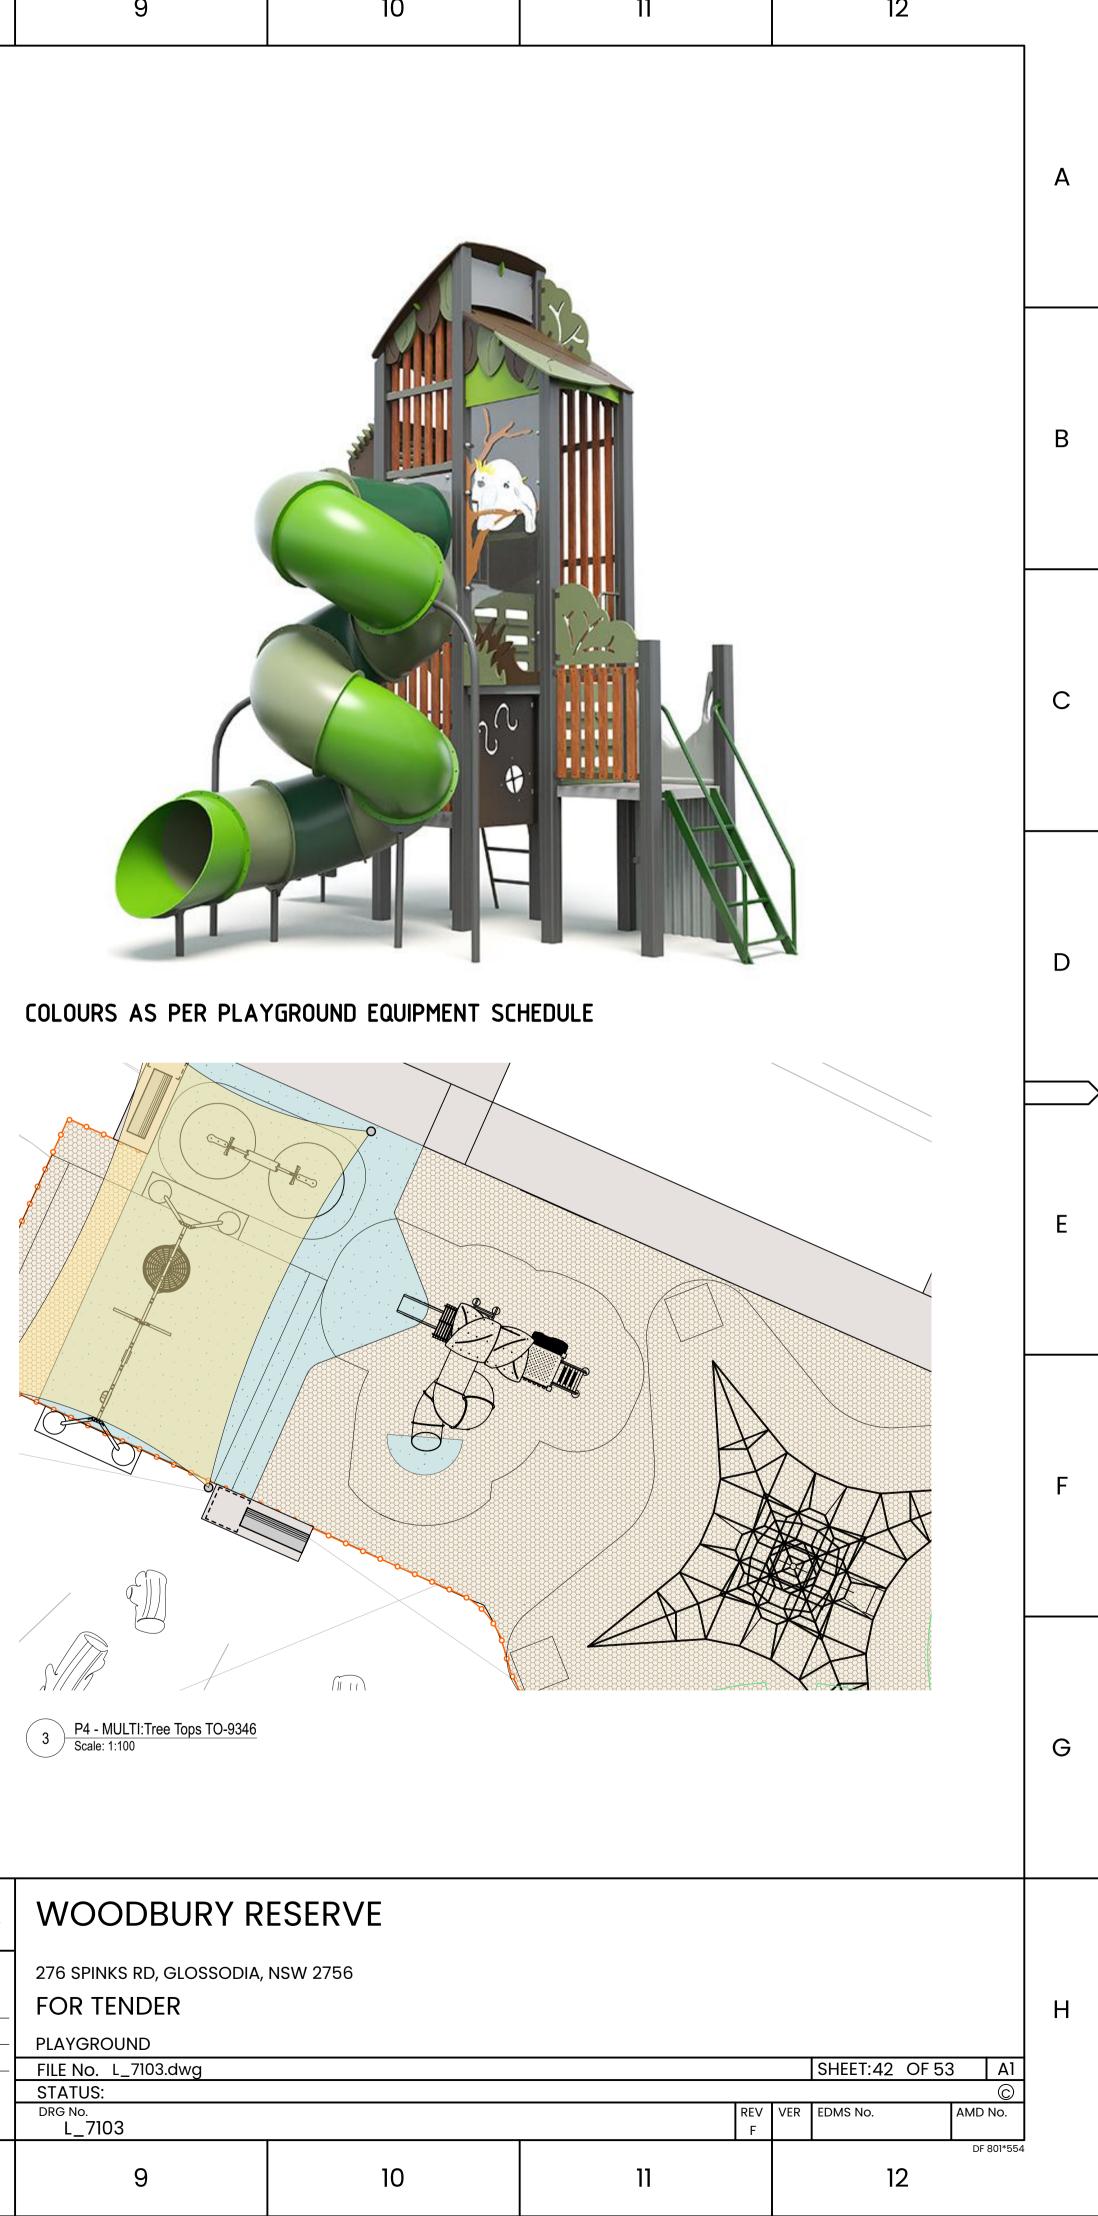

| 1 |  |
|---|--|
|   |  |

| 5                                                          | 6                                                                      | 7        | 8                                                                                                                                                                                                                                                                                 | 9                                                                                                                               | 10                        | 11                                           | 12                                                                                                                                                                                                            | ٦ |
|------------------------------------------------------------|------------------------------------------------------------------------|----------|-----------------------------------------------------------------------------------------------------------------------------------------------------------------------------------------------------------------------------------------------------------------------------------|---------------------------------------------------------------------------------------------------------------------------------|---------------------------|----------------------------------------------|---------------------------------------------------------------------------------------------------------------------------------------------------------------------------------------------------------------|---|
|                                                            |                                                                        |          |                                                                                                                                                                                                                                                                                   | min 4000                                                                                                                        |                           |                                              |                                                                                                                                                                                                               | A |
|                                                            | MATERIAL & FINISH REFER TO<br>SCHEDULE.      FIXINGS TO BE VANDAL PROO | min 3600 |                                                                                                                                                                                                                                                                                   |                                                                                                                                 | TAB                       | NIC BENCH SEAT<br>LE<br>EELCHAIR ACCESS ZONE |                                                                                                                                                                                                               | В |
|                                                            |                                                                        |          |                                                                                                                                                                                                                                                                                   |                                                                                                                                 |                           | NIC BENCH SEAT                               |                                                                                                                                                                                                               | С |
|                                                            | REST BENCH SEAT                                                        |          | A A A A A A A A A A A A A A A A A A A                                                                                                                                                                                                                                             | PLAN                                                                                                                            | 5                         |                                              |                                                                                                                                                                                                               | D |
| SCHED                                                      | IAL & FINISH REFER TO<br>ULE.<br>CAL BENCH SEAT                        |          |                                                                                                                                                                                                                                                                                   | REFER TO MATERIAL & FINISH<br>SCHEDULE.                                                                                         |                           |                                              | <ul> <li>POSITION AT CENTRE OF PATHWAY /<br/>ROAD</li> <li>REFER TO MATERIAL &amp; FINISH<br/>SCHEDULE.</li> </ul>                                                                                            | E |
| FIXINGS<br>VISIBLE                                         | S TO BE VANDAL PROOF AND NOT                                           |          |                                                                                                                                                                                                                                                                                   | FOOTING TO BE SUBSURFACE MIN 50mm<br>FOOTING TO SUPPLIER SPECIFICATION<br>EXISTING SUBGRADE                                     |                           |                                              | <ul> <li>REMOVABLE SURFACE FIXED. LOCK<br/>MECHANISM TO BE CONFIRMED WITH<br/>HCC AND RFS</li> <li>FIXINGS TO BE VANDAL PROOF</li> <li>LOCALISED THICKENING OF CONCRETE</li> <li>EXISTING SUBGRADE</li> </ul> | F |
|                                                            |                                                                        |          | <b>K13 BOLLARD</b><br>ale: 1:10                                                                                                                                                                                                                                                   |                                                                                                                                 | 2 FX13b RE<br>Scale: 1:10 | MOVABLE BOLLARD                              |                                                                                                                                                                                                               | G |
| CLIENT:<br>H a w k e s b u r y<br>C i t y<br>C o u n c i l |                                                                        | -        | t the request of, the client for a specific<br>intended by the client. Nangle and the client<br>use of this drawing or any of the related<br>wing is protected by copyright and no part of<br>en permission of Nangle or the client.<br>COCO WANG<br>BRETT NANGLE<br>BRETT NANGLE | WOODBURY R<br>276 SPINKS RD, GLOSSODIA,<br>FOR TENDER<br>TYPICAL DETAILS<br>FILE NO. L_7005.dwg<br>STATUS:<br>DRG NO.<br>L_7005 |                           | REV<br>F                                     | SHEET:29 OF 53 A1<br>©<br>VER EDMS No. AMD No.                                                                                                                                                                |   |
| 5                                                          | 6                                                                      | 7        | 8                                                                                                                                                                                                                                                                                 | 9                                                                                                                               | 10                        | 11                                           | DF 801*554                                                                                                                                                                                                    | 4 |