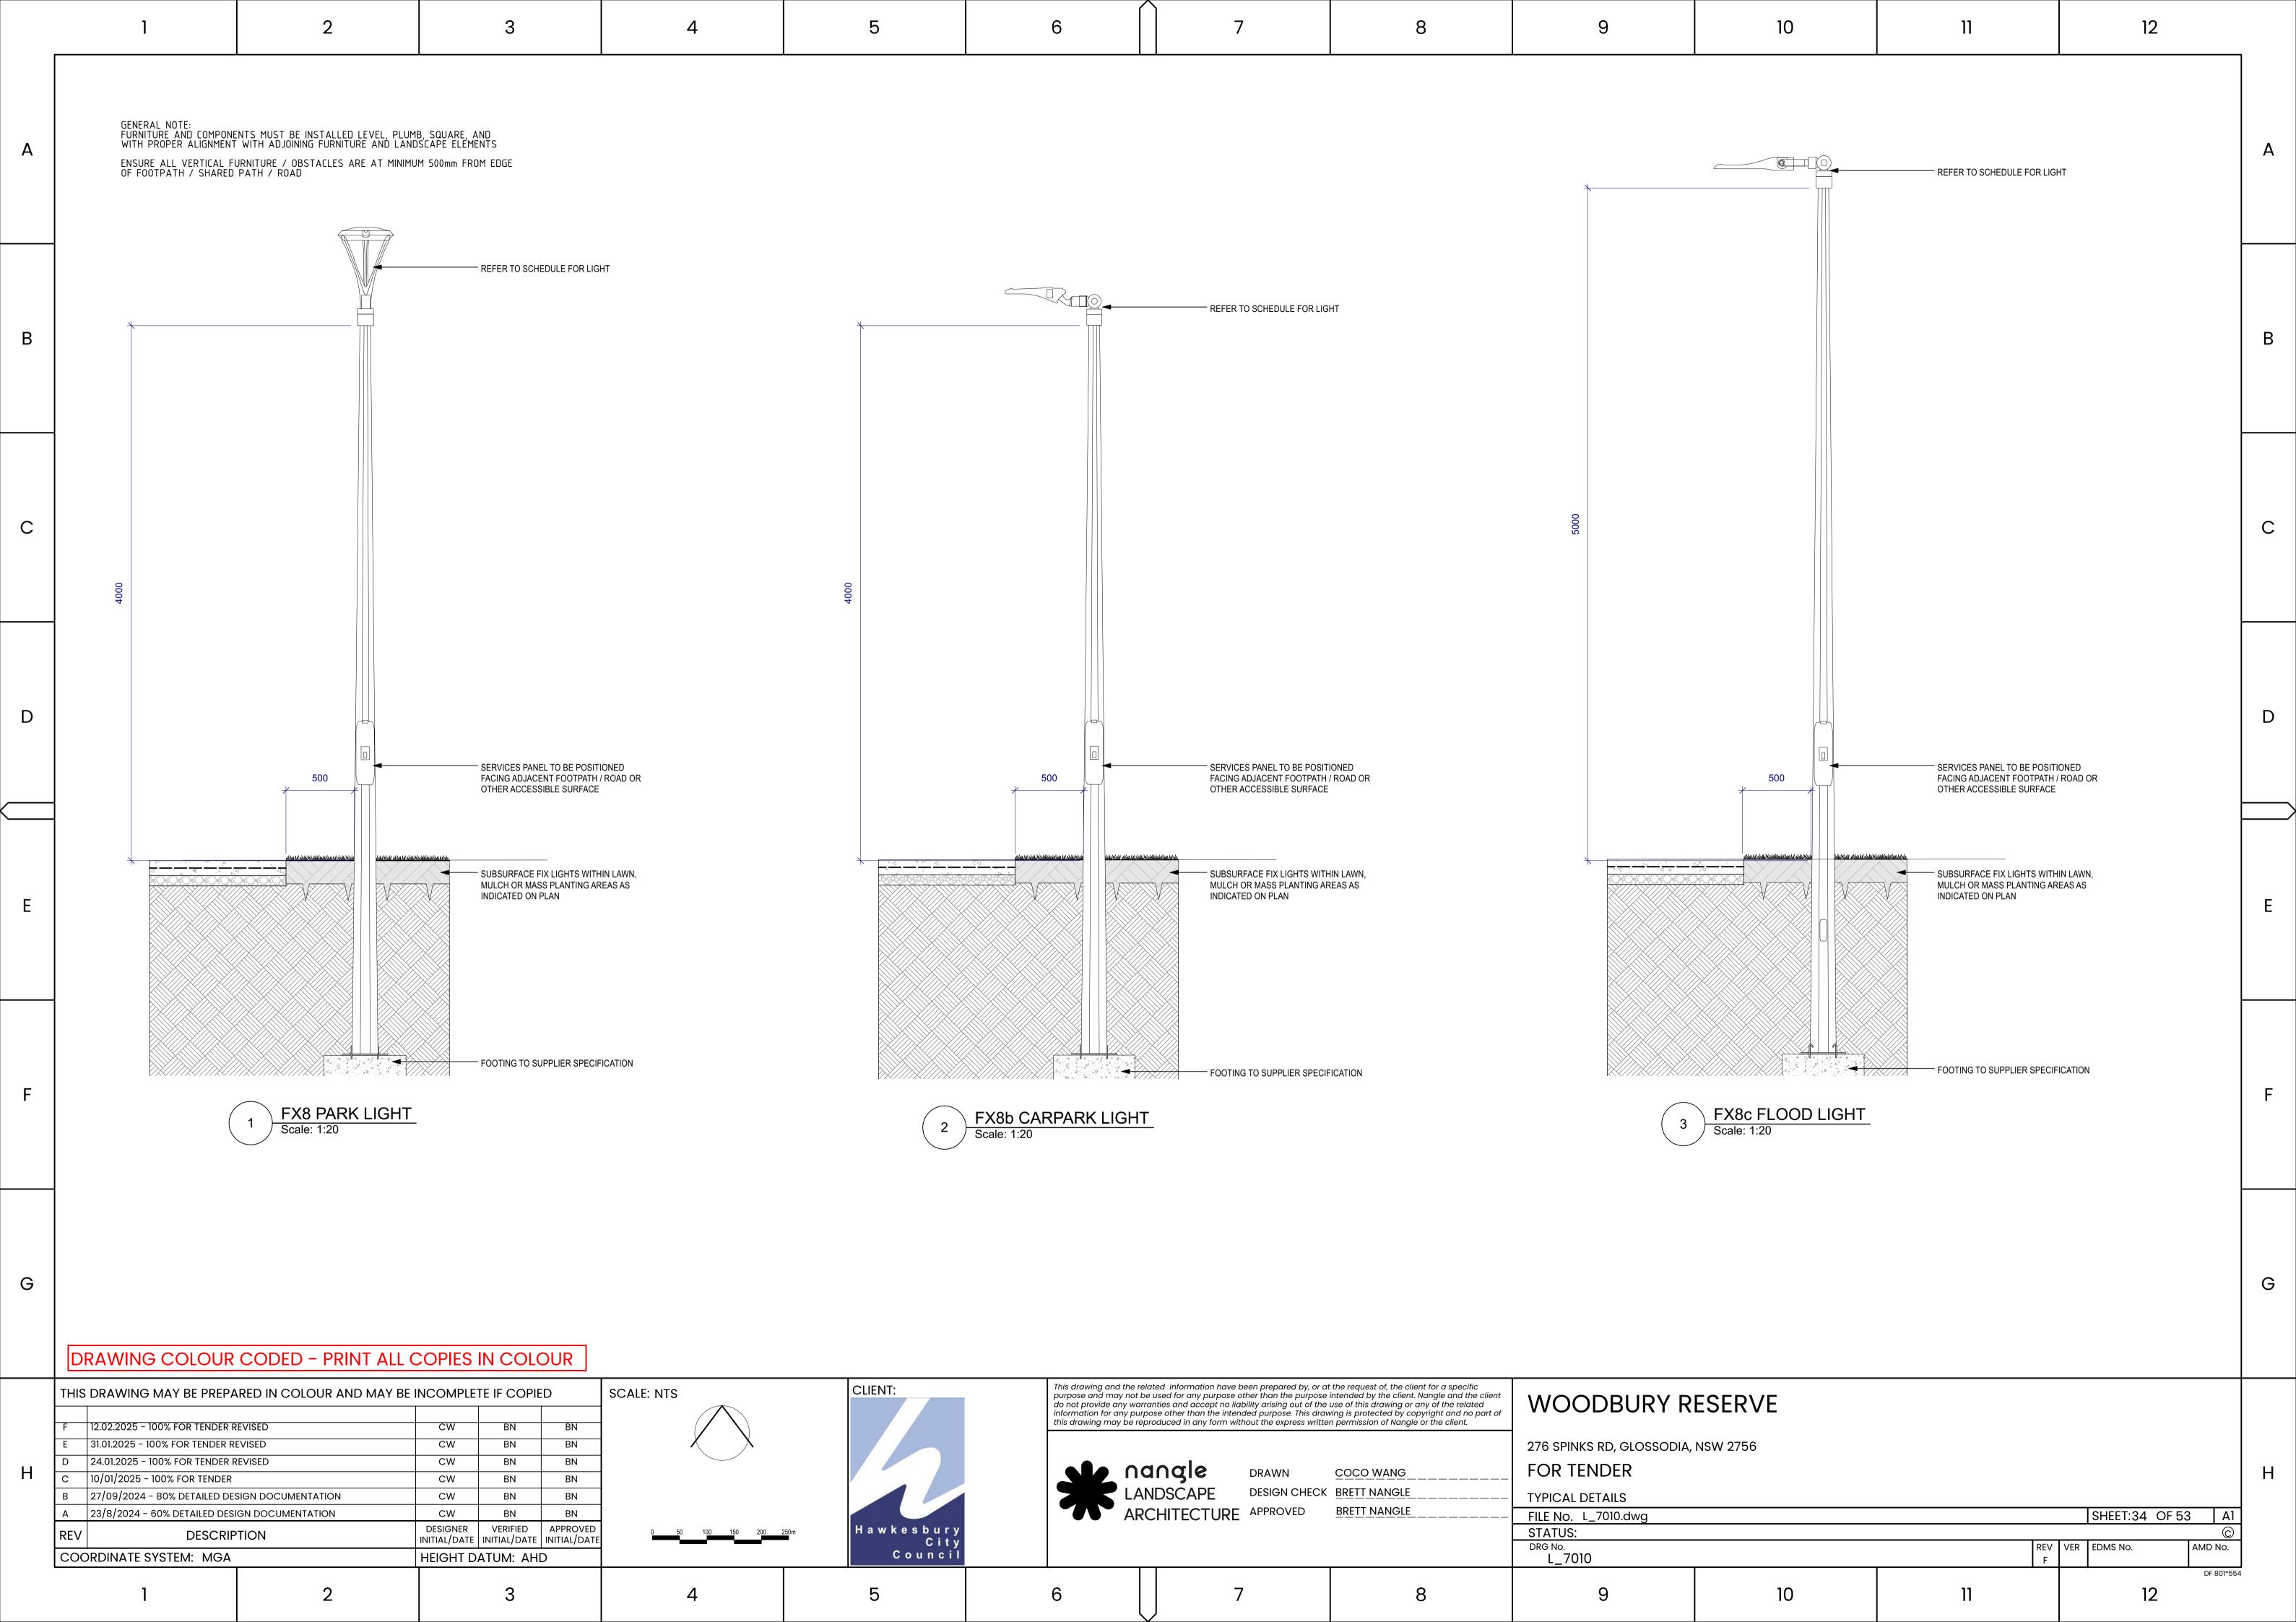

|                   | 6                                               |               | 7                                                                                             | 8                                                                                                                                                                                          | 9                                       |             |

- CONCRETE FOOTING 600mm x 300mm

- ANTI-DIG NET. REFER TO DETAIL

<sup>–</sup> 50 x 5 x 3.15 HEAVY DUTY GALVANISED 610 H/C CHAIN WIRE

PIPES

40 NB MEDIUM GRADE GALVANISED

- 50 NB MEDIUM GRADE GALVANISED PIPES

<sup>–</sup> 2mm GALVANISED TIE WIRES

5 8 9 6

> 100mm x 100mm x 5mm DIP GALVANISED POST TO LOCK GATE IN OPENING

POSITION







| 5                                                       | 6                                                                                                                                                                                                                                                                                                                                                                                                                                                                                                                                                                                                                                  | 7