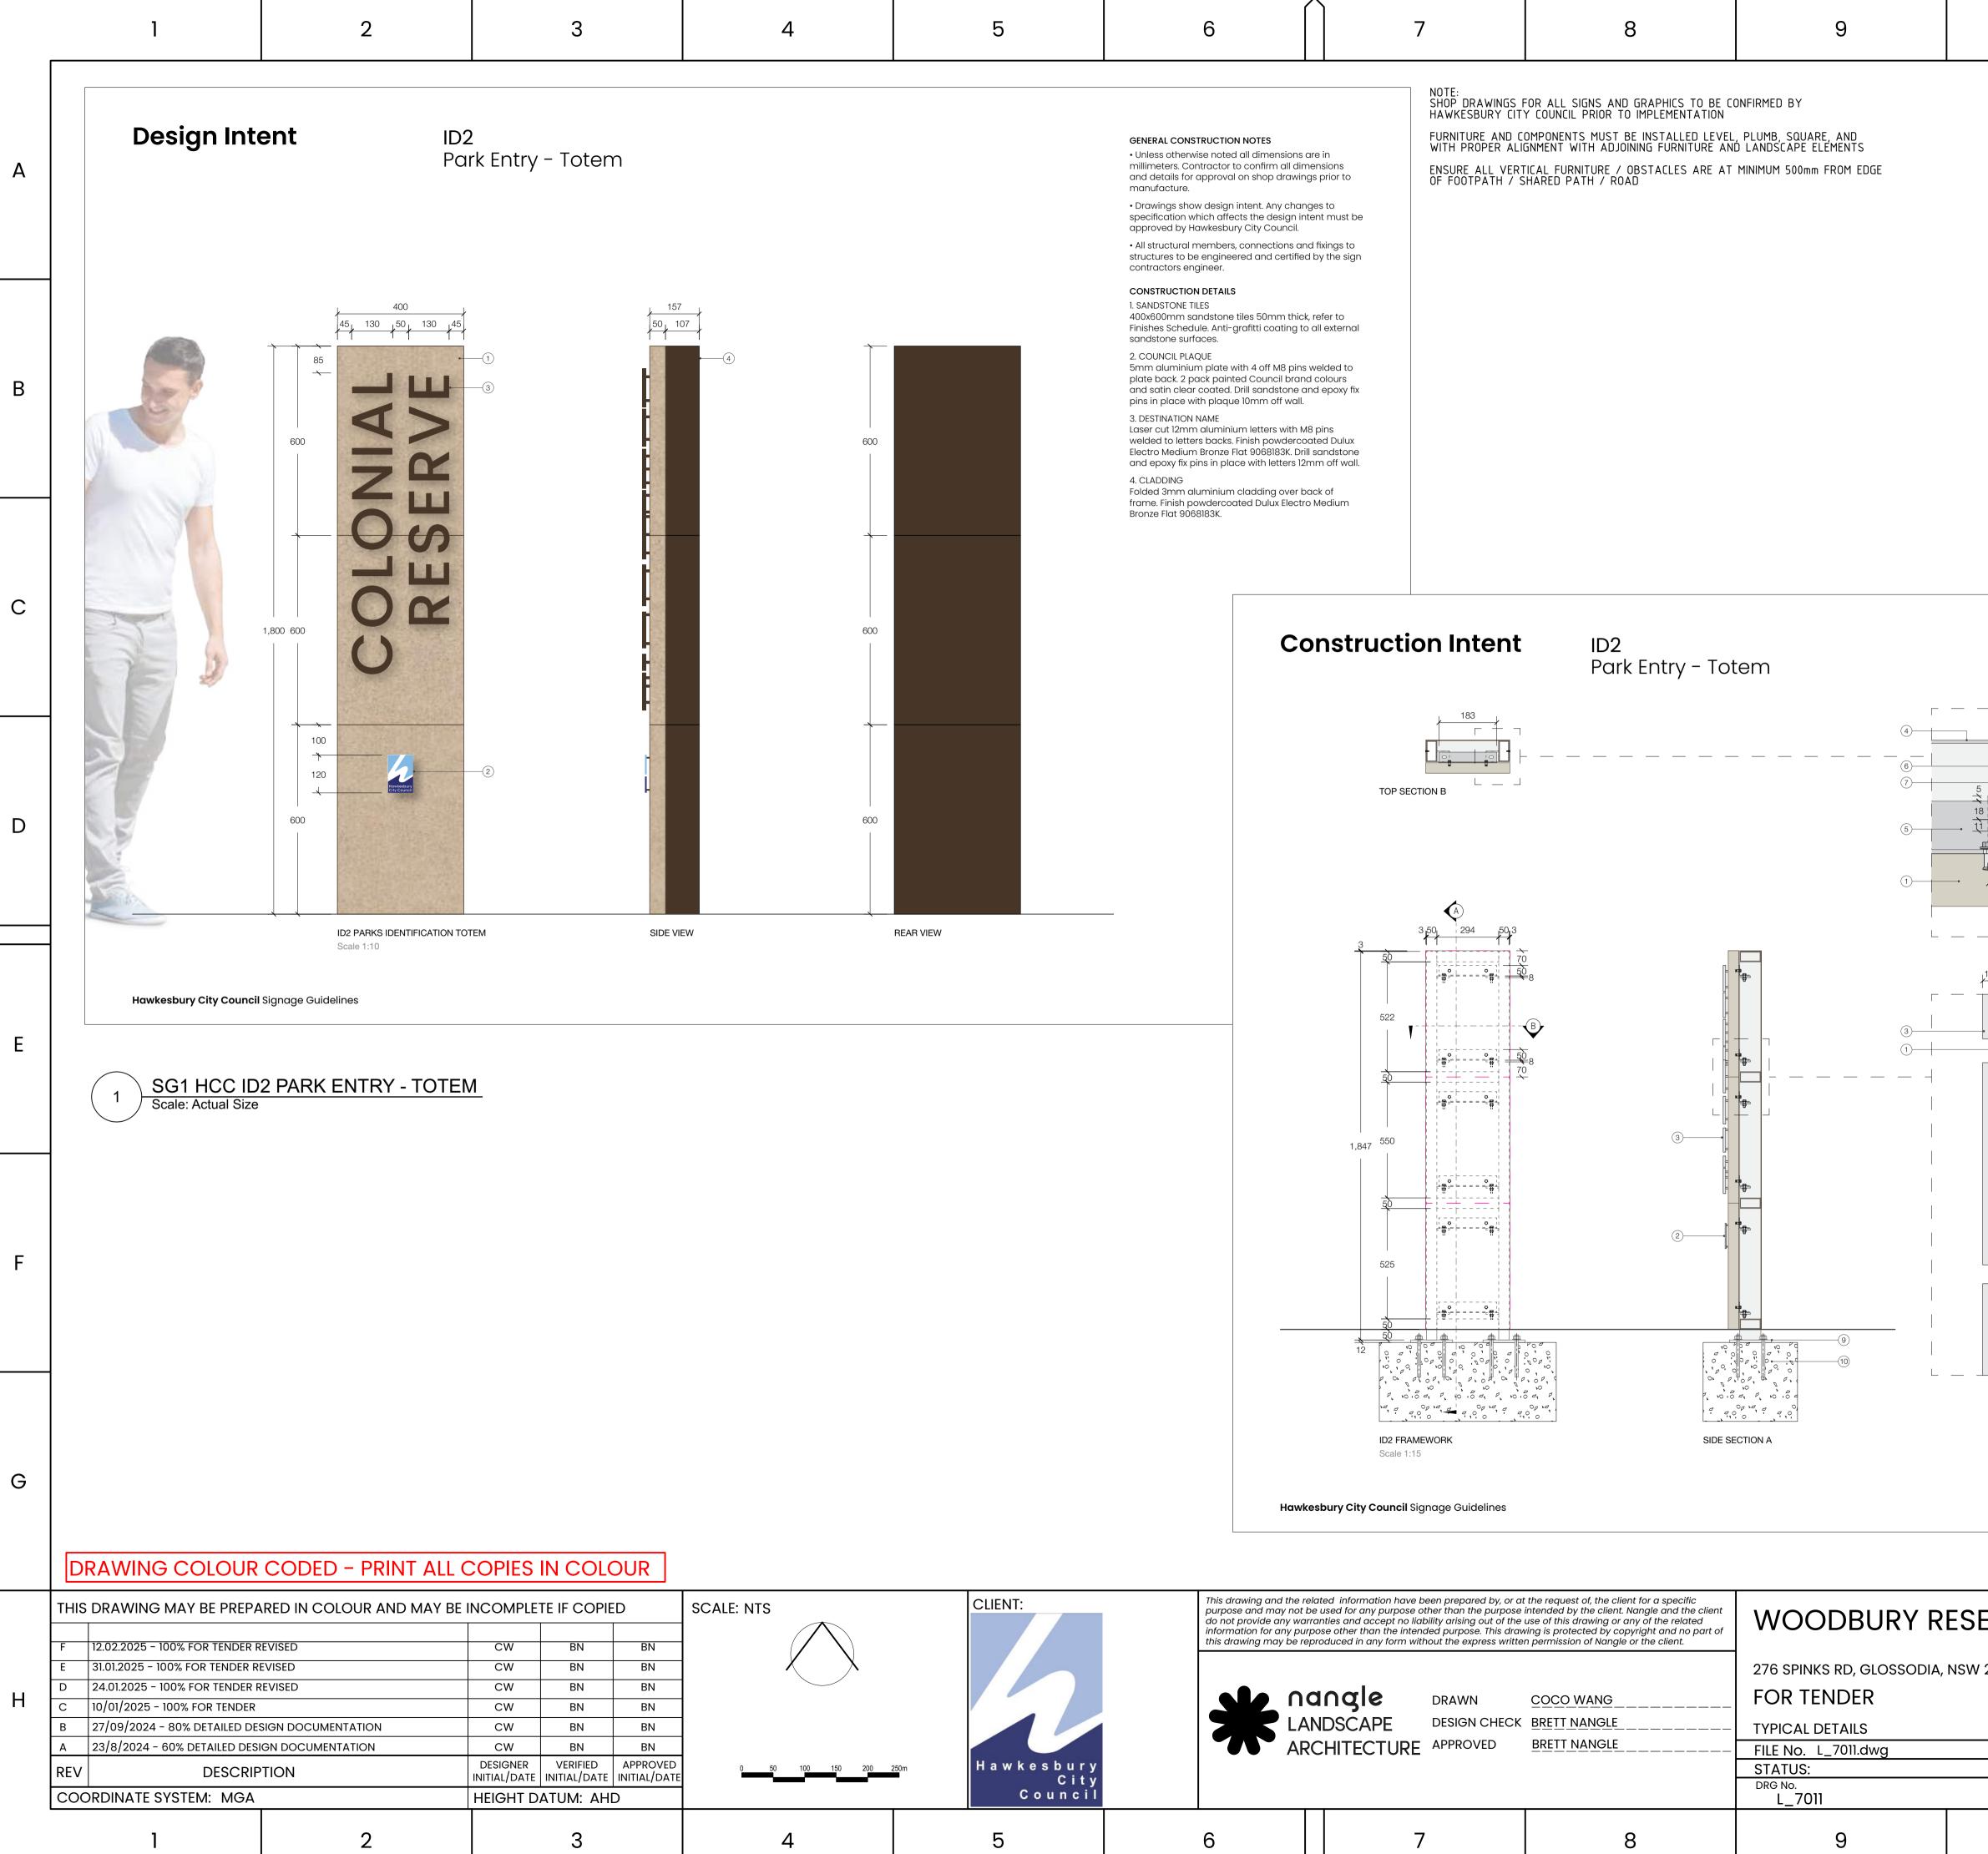

|                   | 6                                               |               | 7                                                                                             | 8                                                                                                                                                                                          | 9                                       |             |

- CONCRETE FOOTING 600mm x 300mm

- ANTI-DIG NET. REFER TO DETAIL

<sup>–</sup> 50 x 5 x 3.15 HEAVY DUTY GALVANISED 610 H/C CHAIN WIRE

PIPES

40 NB MEDIUM GRADE GALVANISED

- 50 NB MEDIUM GRADE GALVANISED PIPES

<sup>–</sup> 2mm GALVANISED TIE WIRES

5 8 9 6

> 100mm x 100mm x 5mm DIP GALVANISED POST TO LOCK GATE IN OPENING

POSITION







| 5                                                       | 6                                                                                                                                                                                                                                                                                                                                                                                                                                                                                                                                                                                                                                  | 7