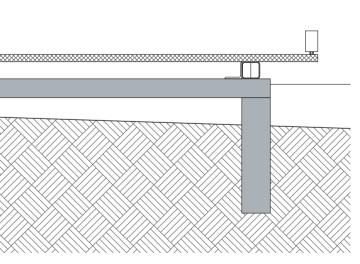

|                                                                                                                                                                                                                            |                                                            |   | , , , , , , , , , , , , , , , , , , , |                                                                                                                                                                                                                                                                                                                               | -                                                                                                                   |       |









Η

С

D

Е

F

G



| 10   | 11       | 12                                             |   |
|------|----------|------------------------------------------------|---|
|      |          |                                                | A |
|      |          |                                                | В |
|      |          |                                                | С |
|      |          |                                                | D |
|      |          |                                                | E |
|      |          |                                                | F |
|      |          |                                                | G |
| 2756 | REV<br>F | SHEET:47 OF 53 A1<br>©<br>VER EDMS No. AMD No. | Н |
| 10   | 11       | DF 801*554