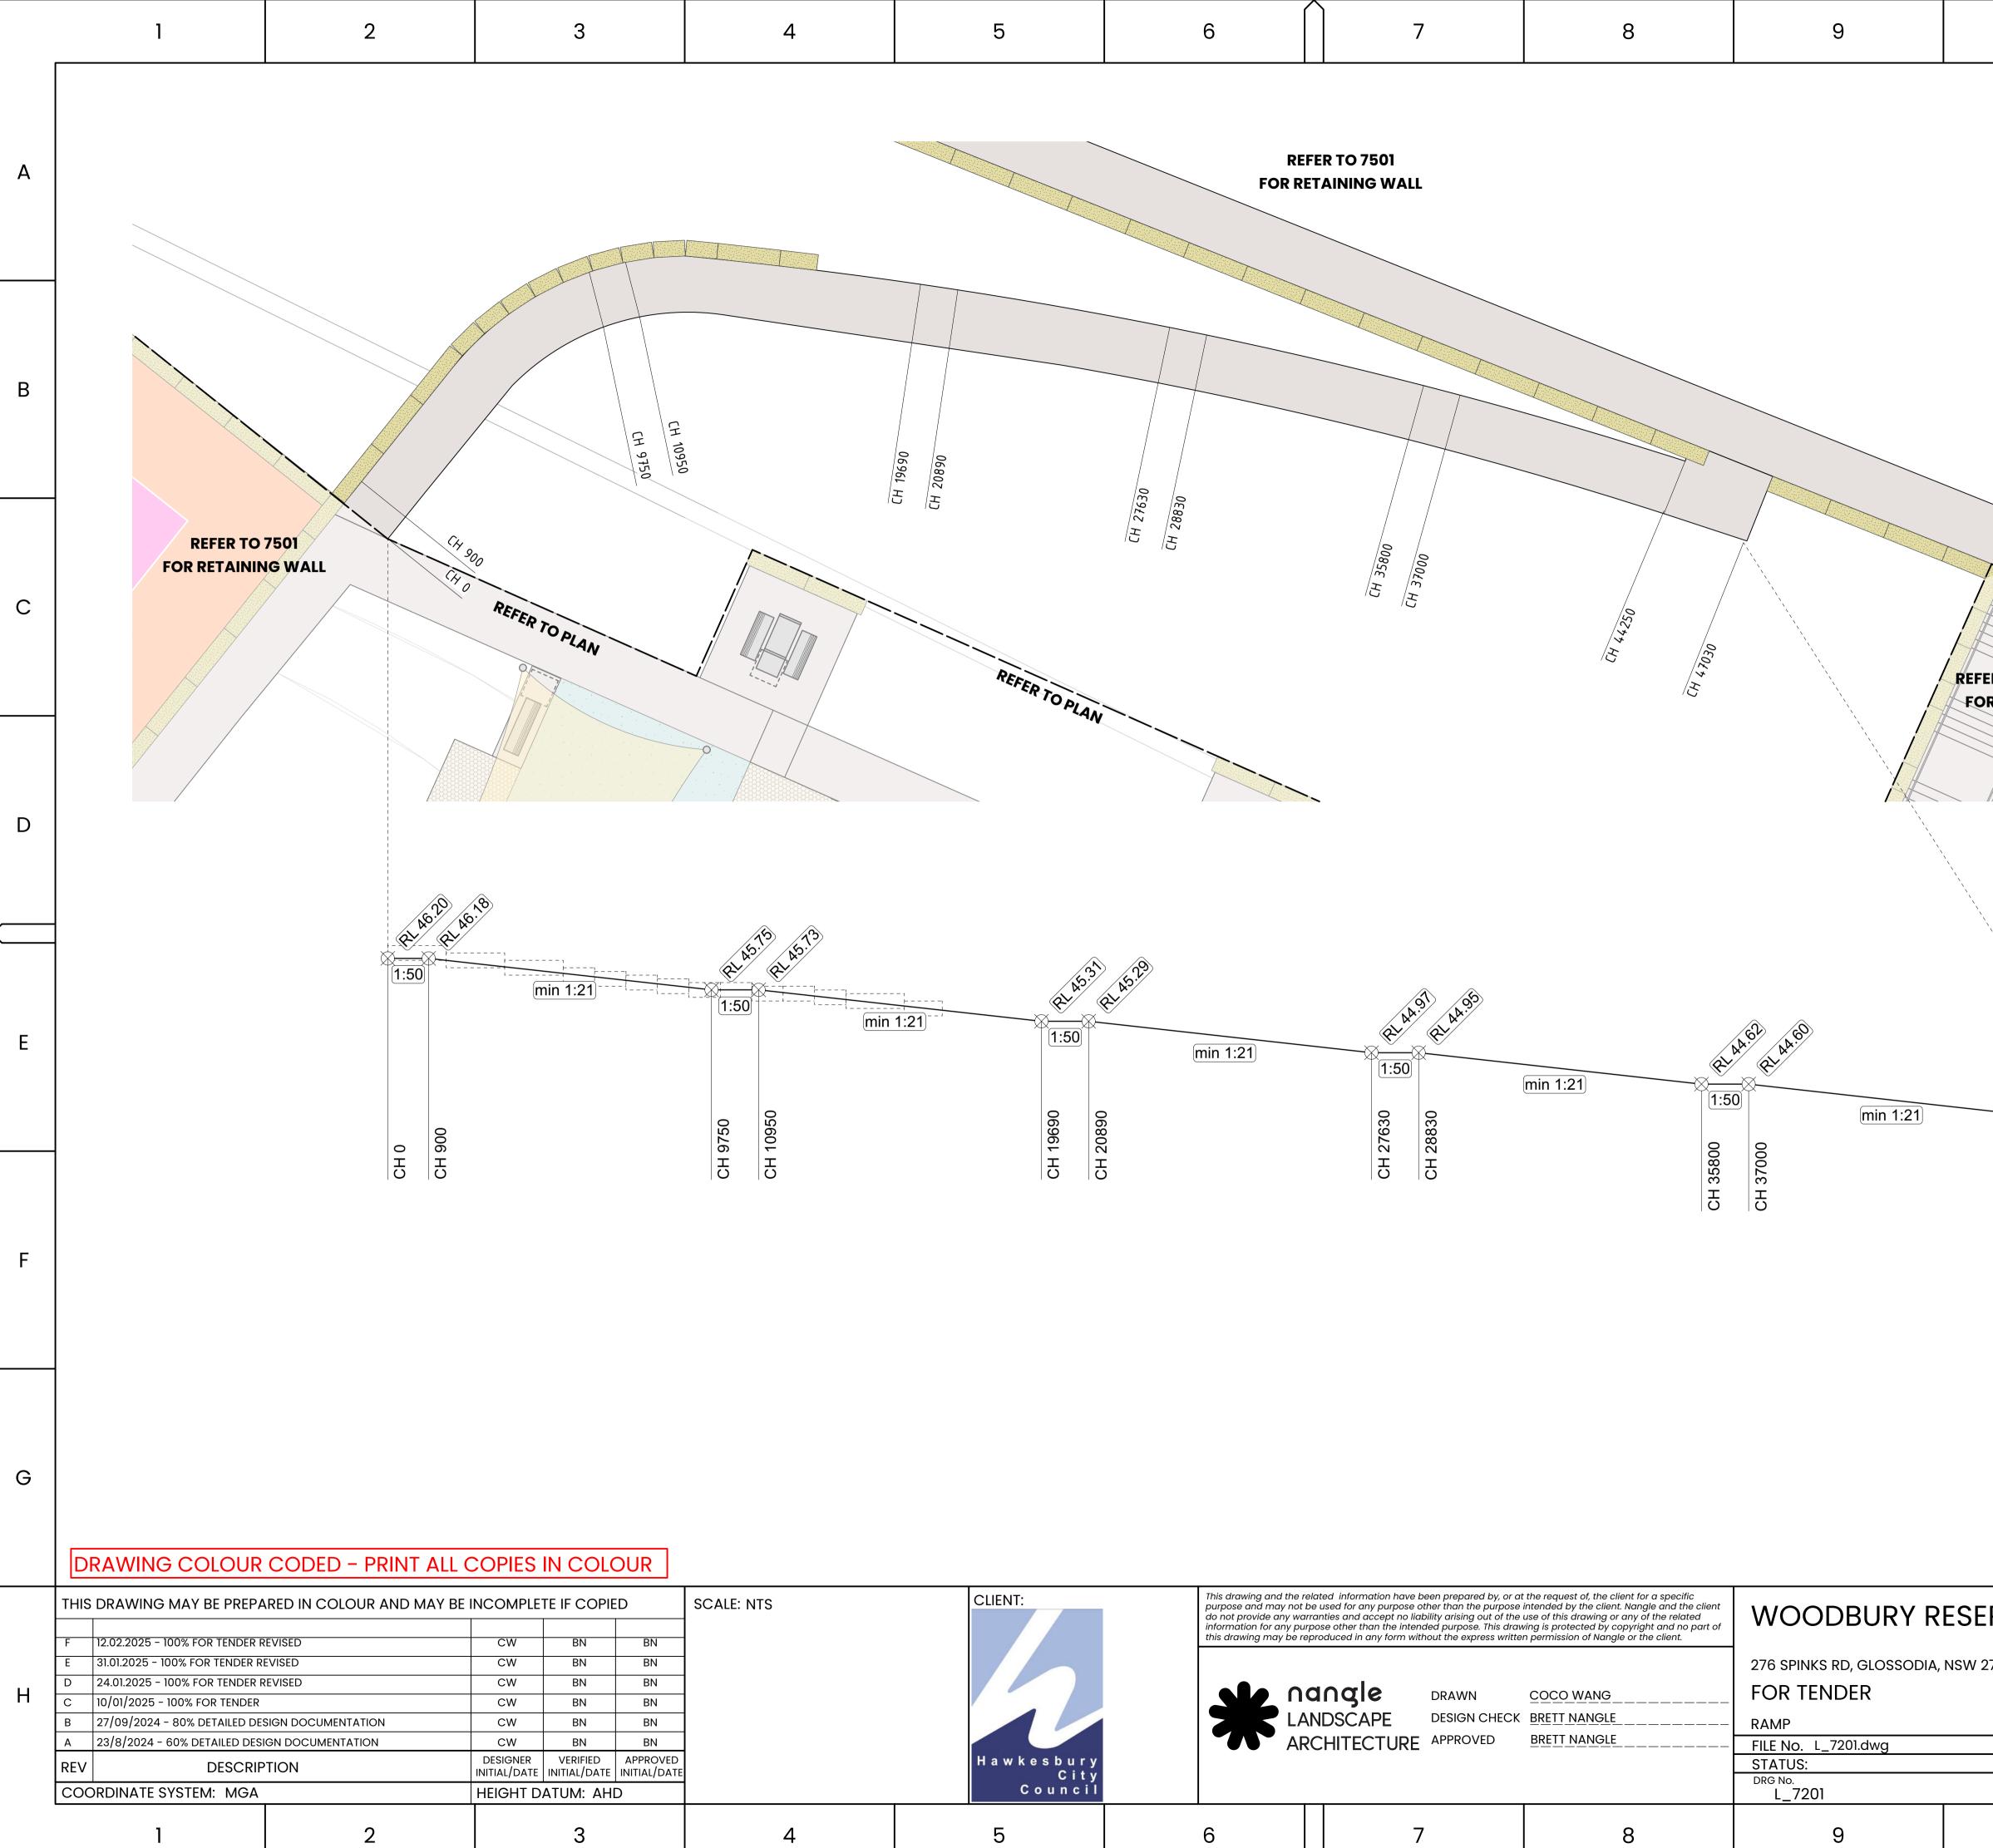

| 11       | 12                                             |   |
|------|----------|------------------------------------------------|---|
|      |          |                                                | А |
|      |          |                                                | В |
|      |          |                                                | С |
|      |          |                                                | D |
|      |          |                                                | E |
|      |          |                                                | F |
|      |          |                                                | G |
| 2756 | REV<br>F | SHEET:43 OF 53 A1<br>©<br>VER EDMS NO. AMD NO. | Н |
| 10   | 11       | DF 801*554                                     |   |



| 5                                        | 6                    | $\square$ | 7                                                                    | 8                                                                                                                                                                                                                                 | 9                                                                                                          | 10                            | 11   | 12                                             |   |
|------------------------------------------|----------------------|-----------|----------------------------------------------------------------------|--------------------------------------------------------------------