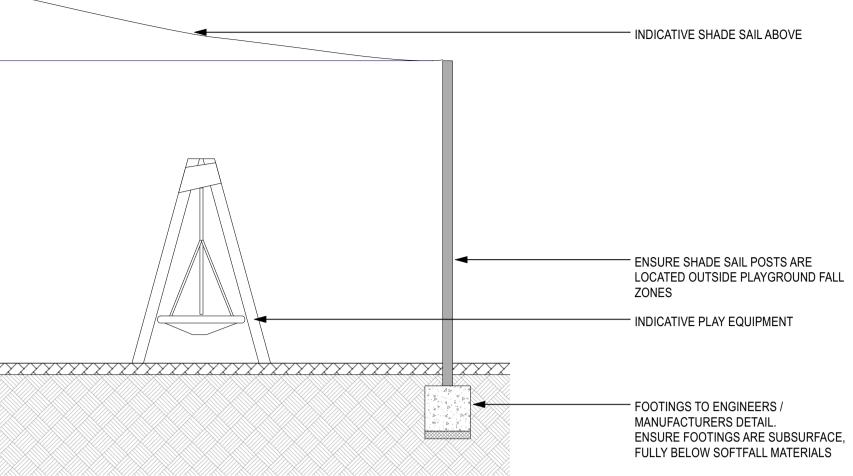

|
| н |                                                  | ARED IN COLOUR AND MAY BE I<br>REVISED<br>REVISED<br>REVISED<br>SIGN DOCUMENTATION<br>FIGN DOCUMENTATION<br>PTION |                                                    | SCALE: NTS              | 250m CLIENT:<br>H a w k e s b u<br>C i<br>C o u n o |                      | angle drawn | t the request of, the client for a specific<br>intended by the client. Nangle and the client<br>use of this drawing or any of the related<br>wing is protected by copyright and no part of<br>en permission of Nangle or the client.<br>COCO WANG<br>BRETT NANGLE<br>BRETT NANGLE | WOODBURY R<br>276 SPINKS RD, GLOSSODIA,<br>FOR TENDER<br>PLAYGROUND<br>FILE NO. L_7104.dwg<br>STATUS:<br>DRG NO.<br>L_7104 |





RESER DIA, NSW 27 \_\_\_\_\_ L\_7104 

| 10   | 11       | 12                                             |   |
|------|----------|------------------------------------------------|---|
|      |          |                                                | А |
|      |          |                                                | В |
|      |          |                                                | С |
|      |          |                                                | D |
|      |          |                                                | E |
|      |          |                                                | F |
|      |          |                                                | G |
| 2756 | REV<br>F | SHEET:43 OF 53 A1<br>©<br>VER EDMS NO. AMD NO. | Н |
| 10   | 11       | DF 801*