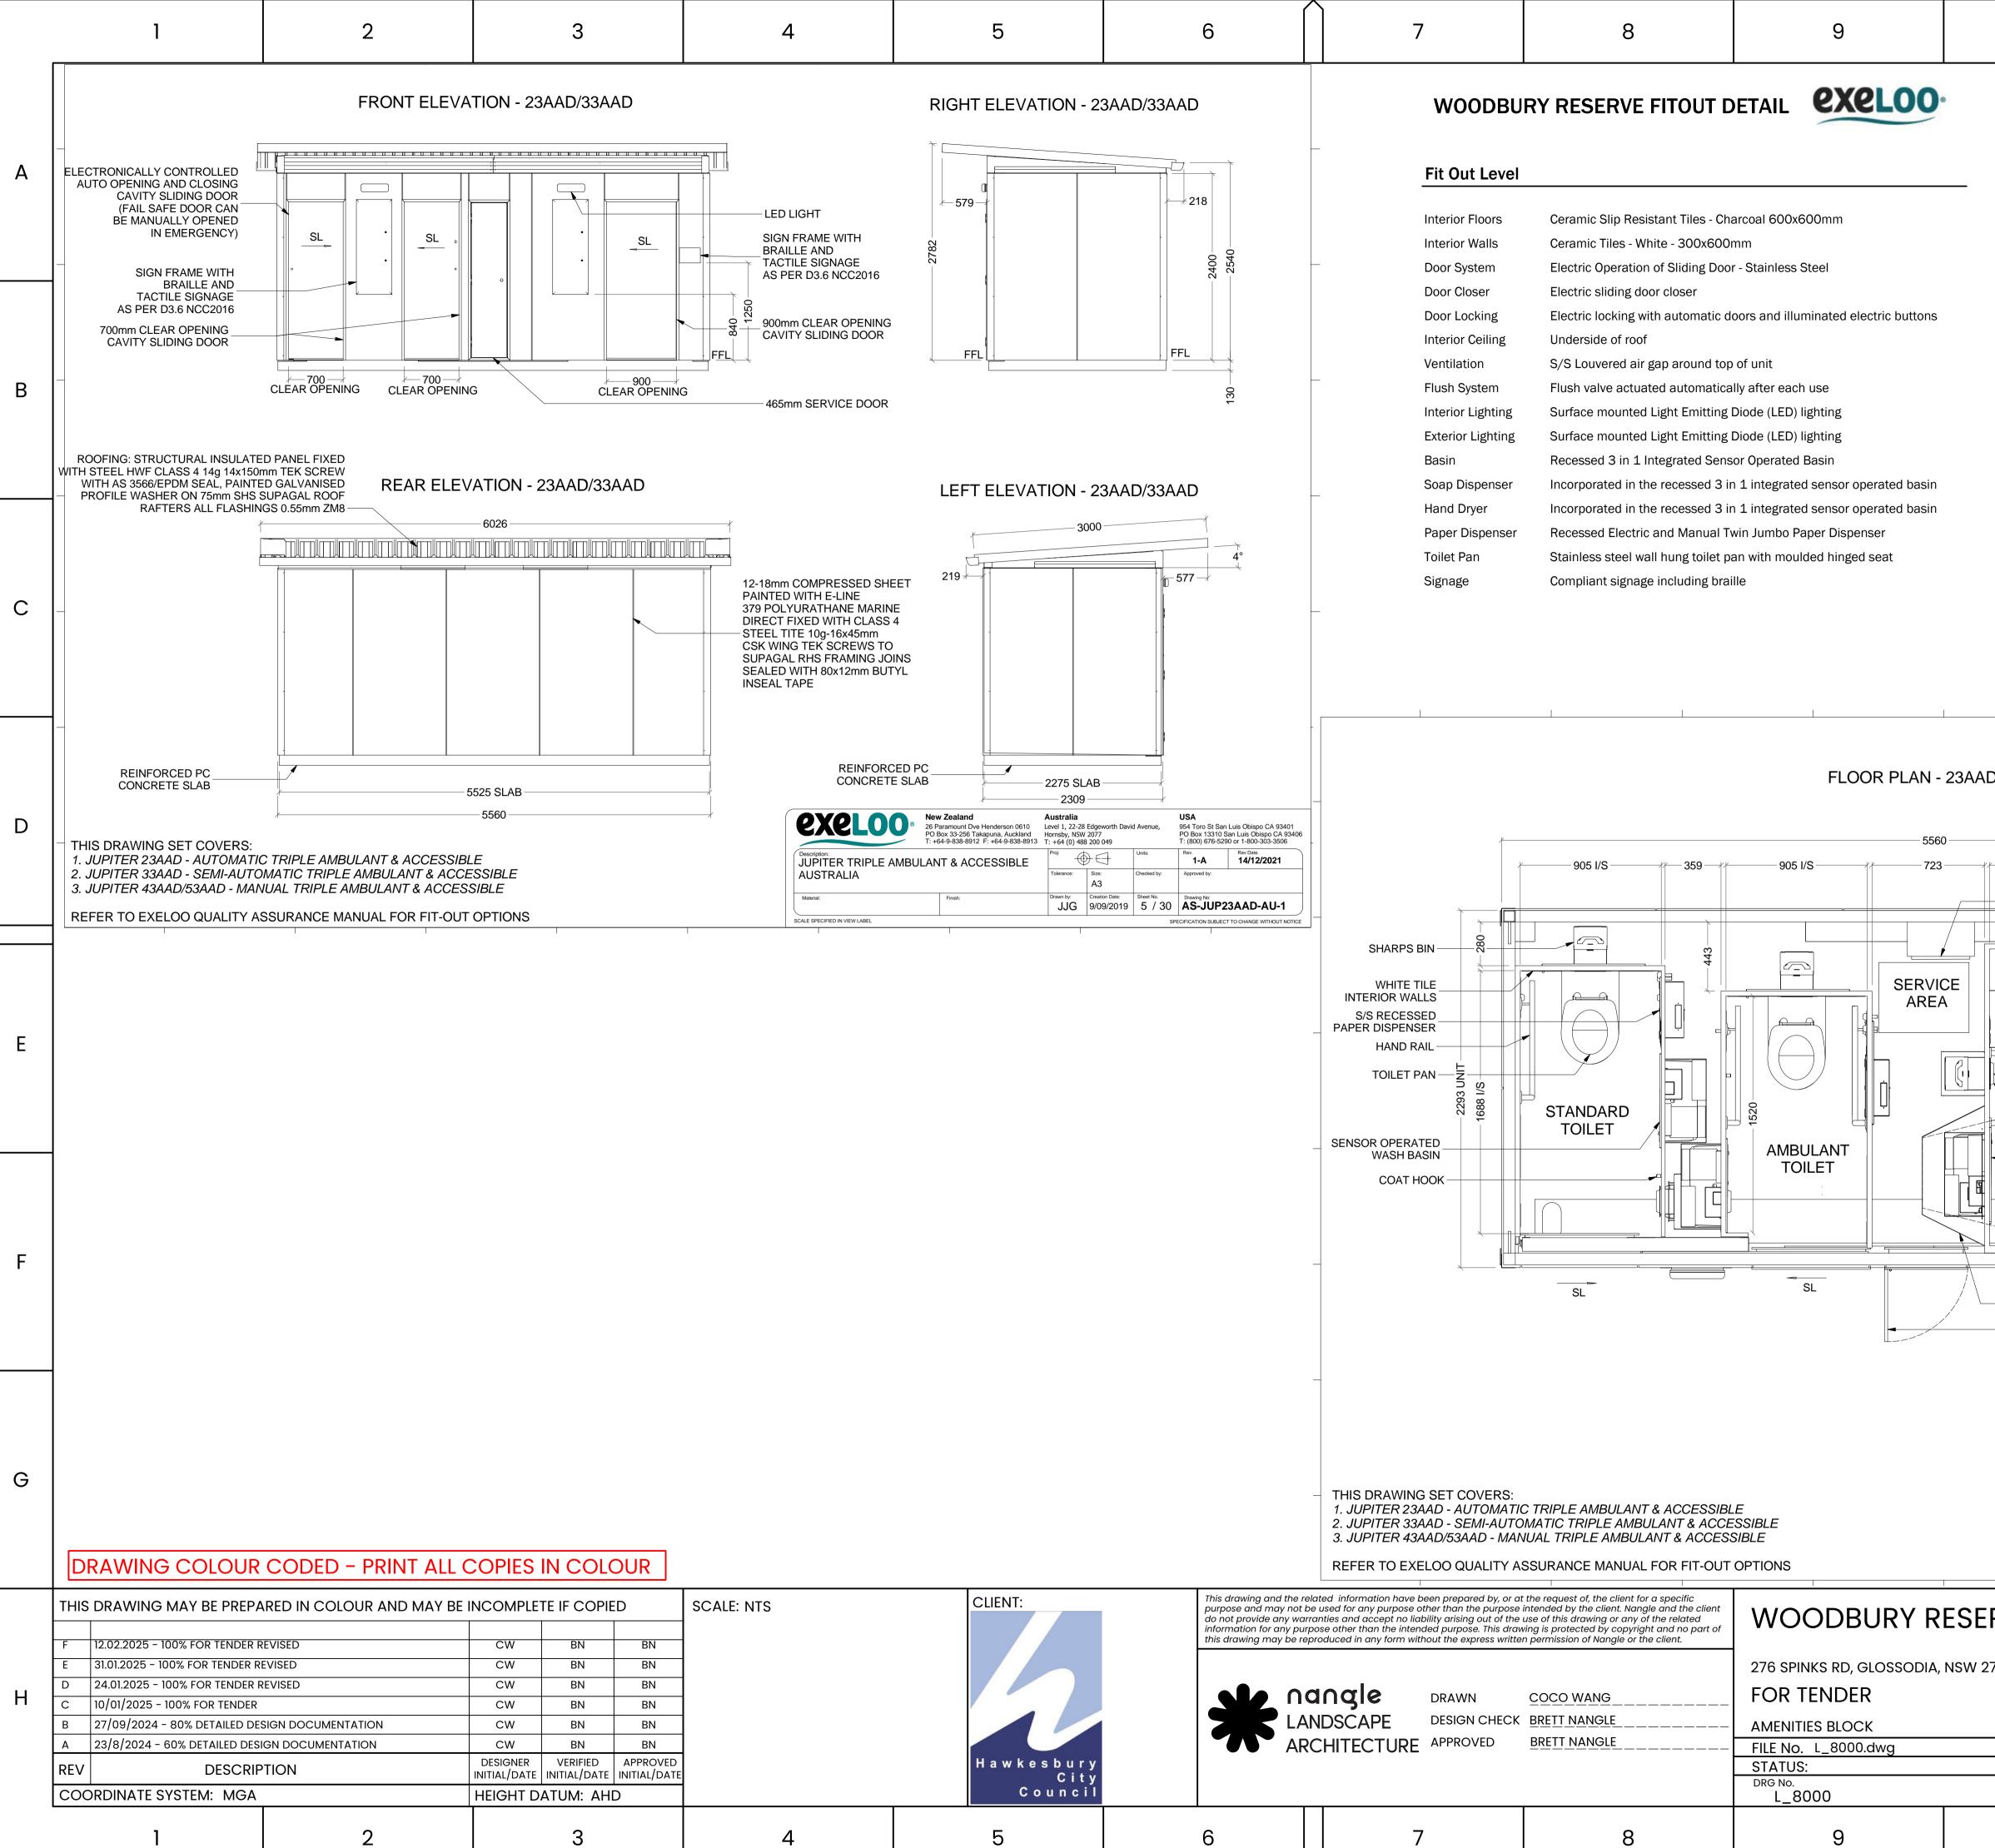

| F |
|                         |          |                                                                                                                                                                                                                                      | G |
| 2756                    | REV<br>F | SHEET:50         OF 53         A1           C         C           VER         EDMS NO.         AMD NO.                                                                                                                               | Н |
| 10                      | 11       | ل المحمد المح<br>المحمد المحمد ا |   |



|   |   |   |   | L_8000 | ) |
|---|---|---|---|--------|---|
| 5 | 6 | 7 | 8 |        | 9 |

| 10                                                                                           | 11