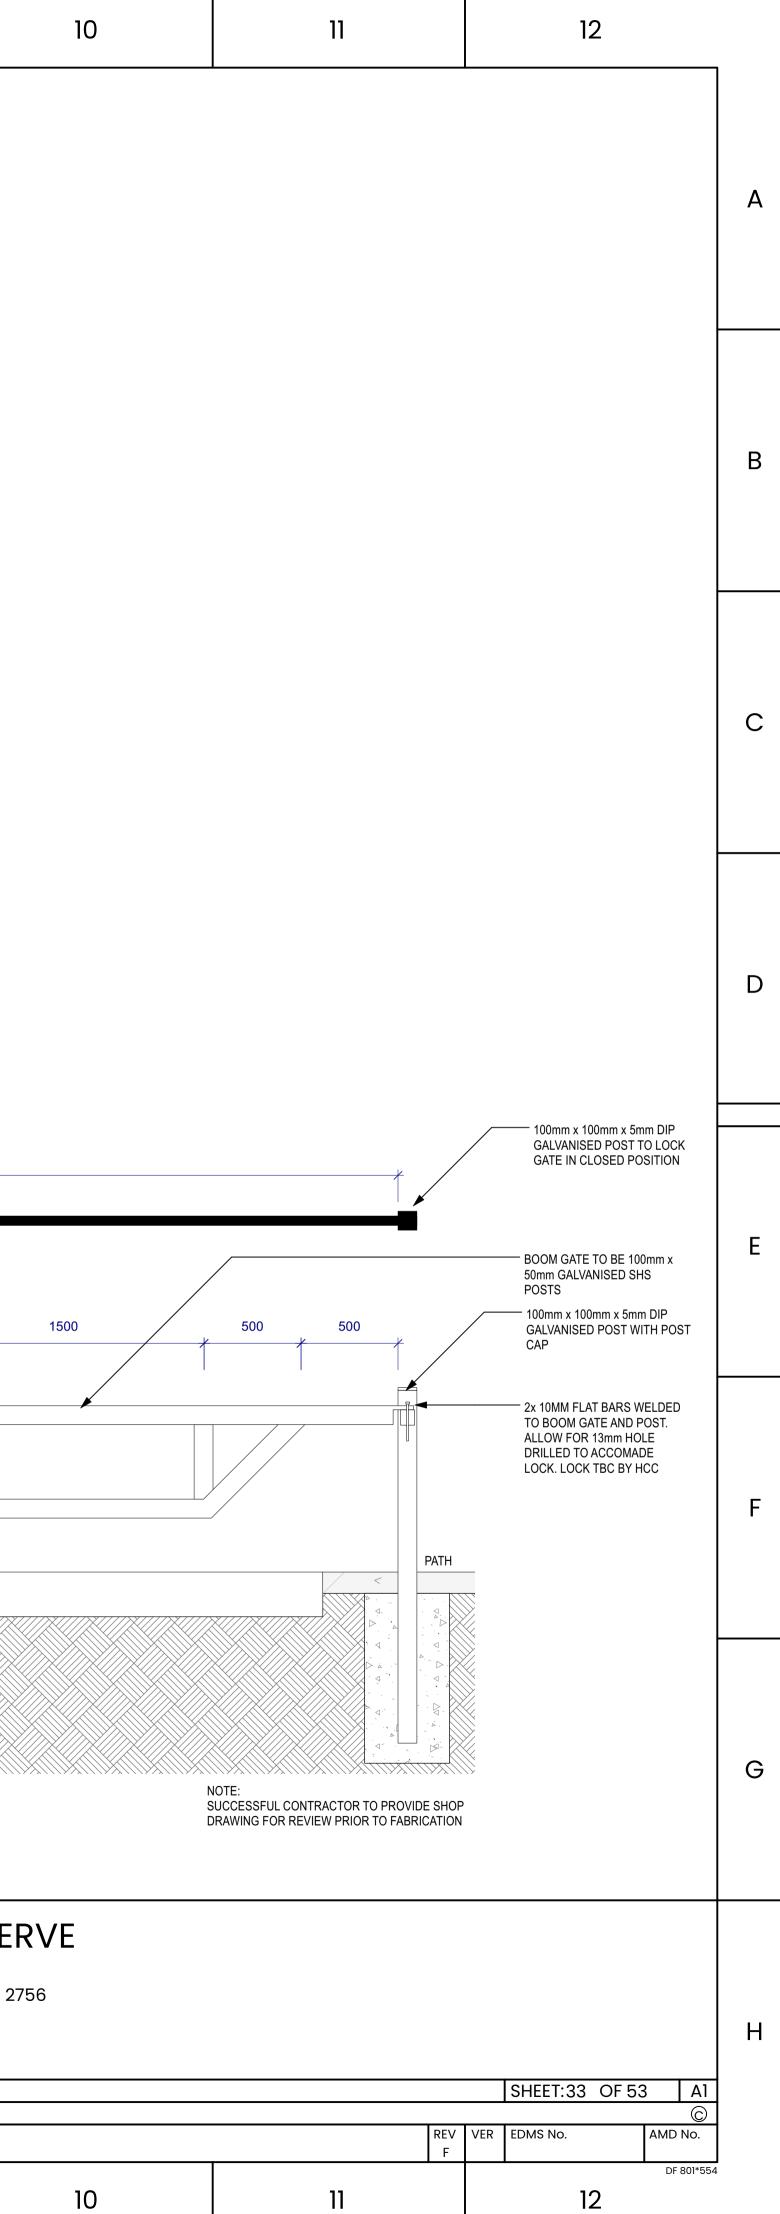

| 5 |  |
|---|--|

| 10           | 11                                                                                 | 12                                                                                                                                                                                        |   |
|--------------|------------------------------------------------------------------------------------|-------------------------------------------------------------------------------------------------------------------------------------------------------------------------------------------|---|
|              | HI                                                                                 | Imm THICK PANELS. TO INCLUDE<br>NGE MECHANISM AND HANDLES.<br>Imm THICK PANELS                                                                                                            | A |
|              | PO<br>FR<br>STI<br>1.6<br>4.6                                                      | FER TO FIXTURES SCHEDULE FOR<br>WDERCOAT COLOUR<br>AME TO BE 50 x 25 x 2mm PRE GAL<br>EEL<br>mm THICK PERFORATED MESH WITH<br>mm HOLES AND 50% OPEN AREA.<br>ELDED TO THE INSIDE OF FRAME | В |
|              |                                                                                    | STALL 6x BASEPLATES WITH SURFACE<br>TURES TO CONCRETE SLAB                                                                                                                                | С |
|              | 2mm GALVANISED TIE WIRES<br>40 NB MEDIUM GRADE GALV<br>PIPES                       |                                                                                                                                                                                           | D |
|              | 50 NB MEDIUM GRADE GALVA<br>PIPES<br>TWO 3.15 HEAVY DUTY GALV. 6<br>STRAINER WIRES |                                                                                                                                                                                           | E |
|              | 50 x 5 x 3.15 HEAVY DUTY GA<br>610 H/C CHAIN WIRE                                  |                                                                                                                                                                                           | F |
|              | 300                                                                                |                                                                                                                                                                                           | G |
| ERVE<br>2756 |                                                                                    |                                                                                                                                                                                           | н |

|    |    |     |     | SHEET:32 OF 53 | 3     | A1      |
|----|----|-----|-----|----------------|-------|---------|
|    |    |     |     |                |       | ©       |
|    |    | REV | VER | EDMS No.       | AMD I | No.     |
|    |    | F   |     |                |       |         |
|    |    |     |     |                | DF 8  | 801*554 |
| 10 | 11 |     |     | 12             |       |         |