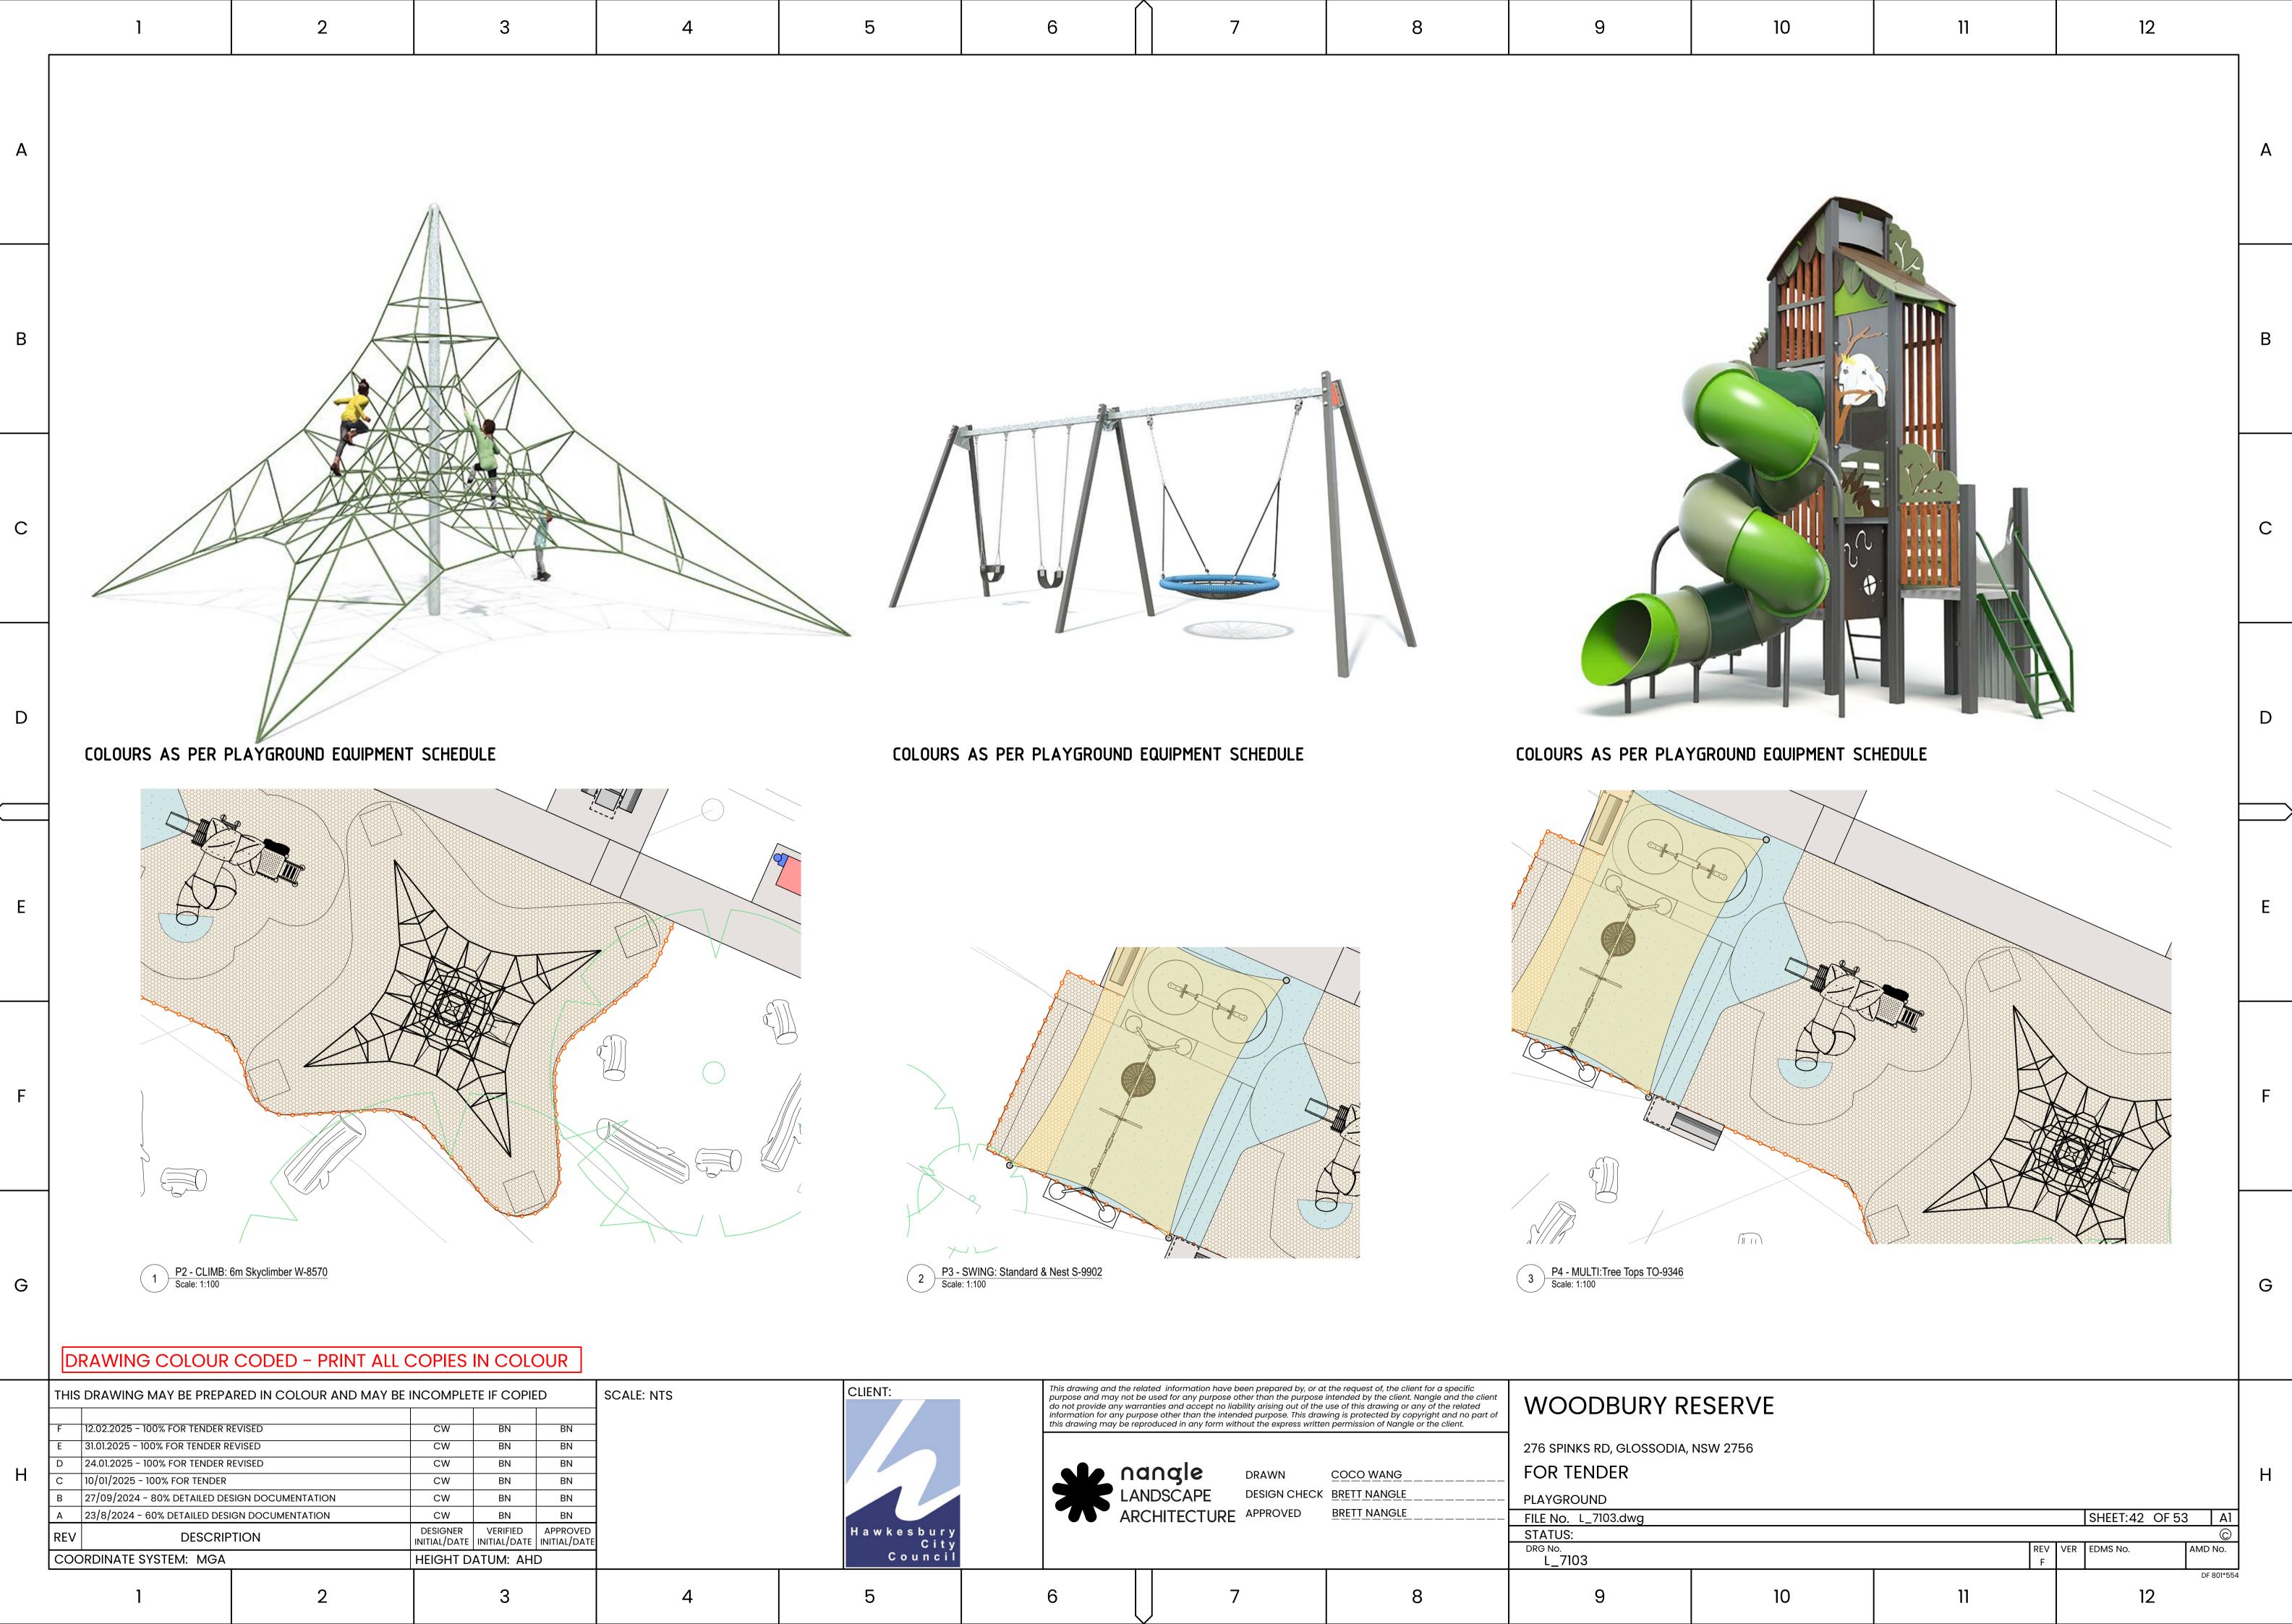

| ·        | As above                            |                   |   |
| <u>E</u> |                                                                                                                                                                                                                                 |  |                                                      |                                                                   | NOTE:<br>HCC Request Tende<br>alternative multipla<br>2. Grand Gatehouse<br>3. Fort Wellington                | rers to include separable port<br>y towers:<br>P–9301<br>TO–9385 | ions for |                                     |                   | В |

SHEET: 41 OF 53 A1 C REV VER EDMS No. AMD No. DF 801\*554 12 10 11

Η

G

С

D

Ε

F



| 5 |         | 6                 | $\bigcap$ | 7        | 8 | 9                   |      |
|---|---------|-------------------|-----------|----------|---|---------------------|------|
|   |         |                   |           |          |   |                     |      |
|   | LULUUKS | AS PER PLAYGROUND |           | JUILDULE |   | COLOURS AS PER PLAY | UKUU |





|   | 1                                                | 2                                                                                                                 | 3                                                  | 4                       | 5                                                   | 6                    | 7           | 8