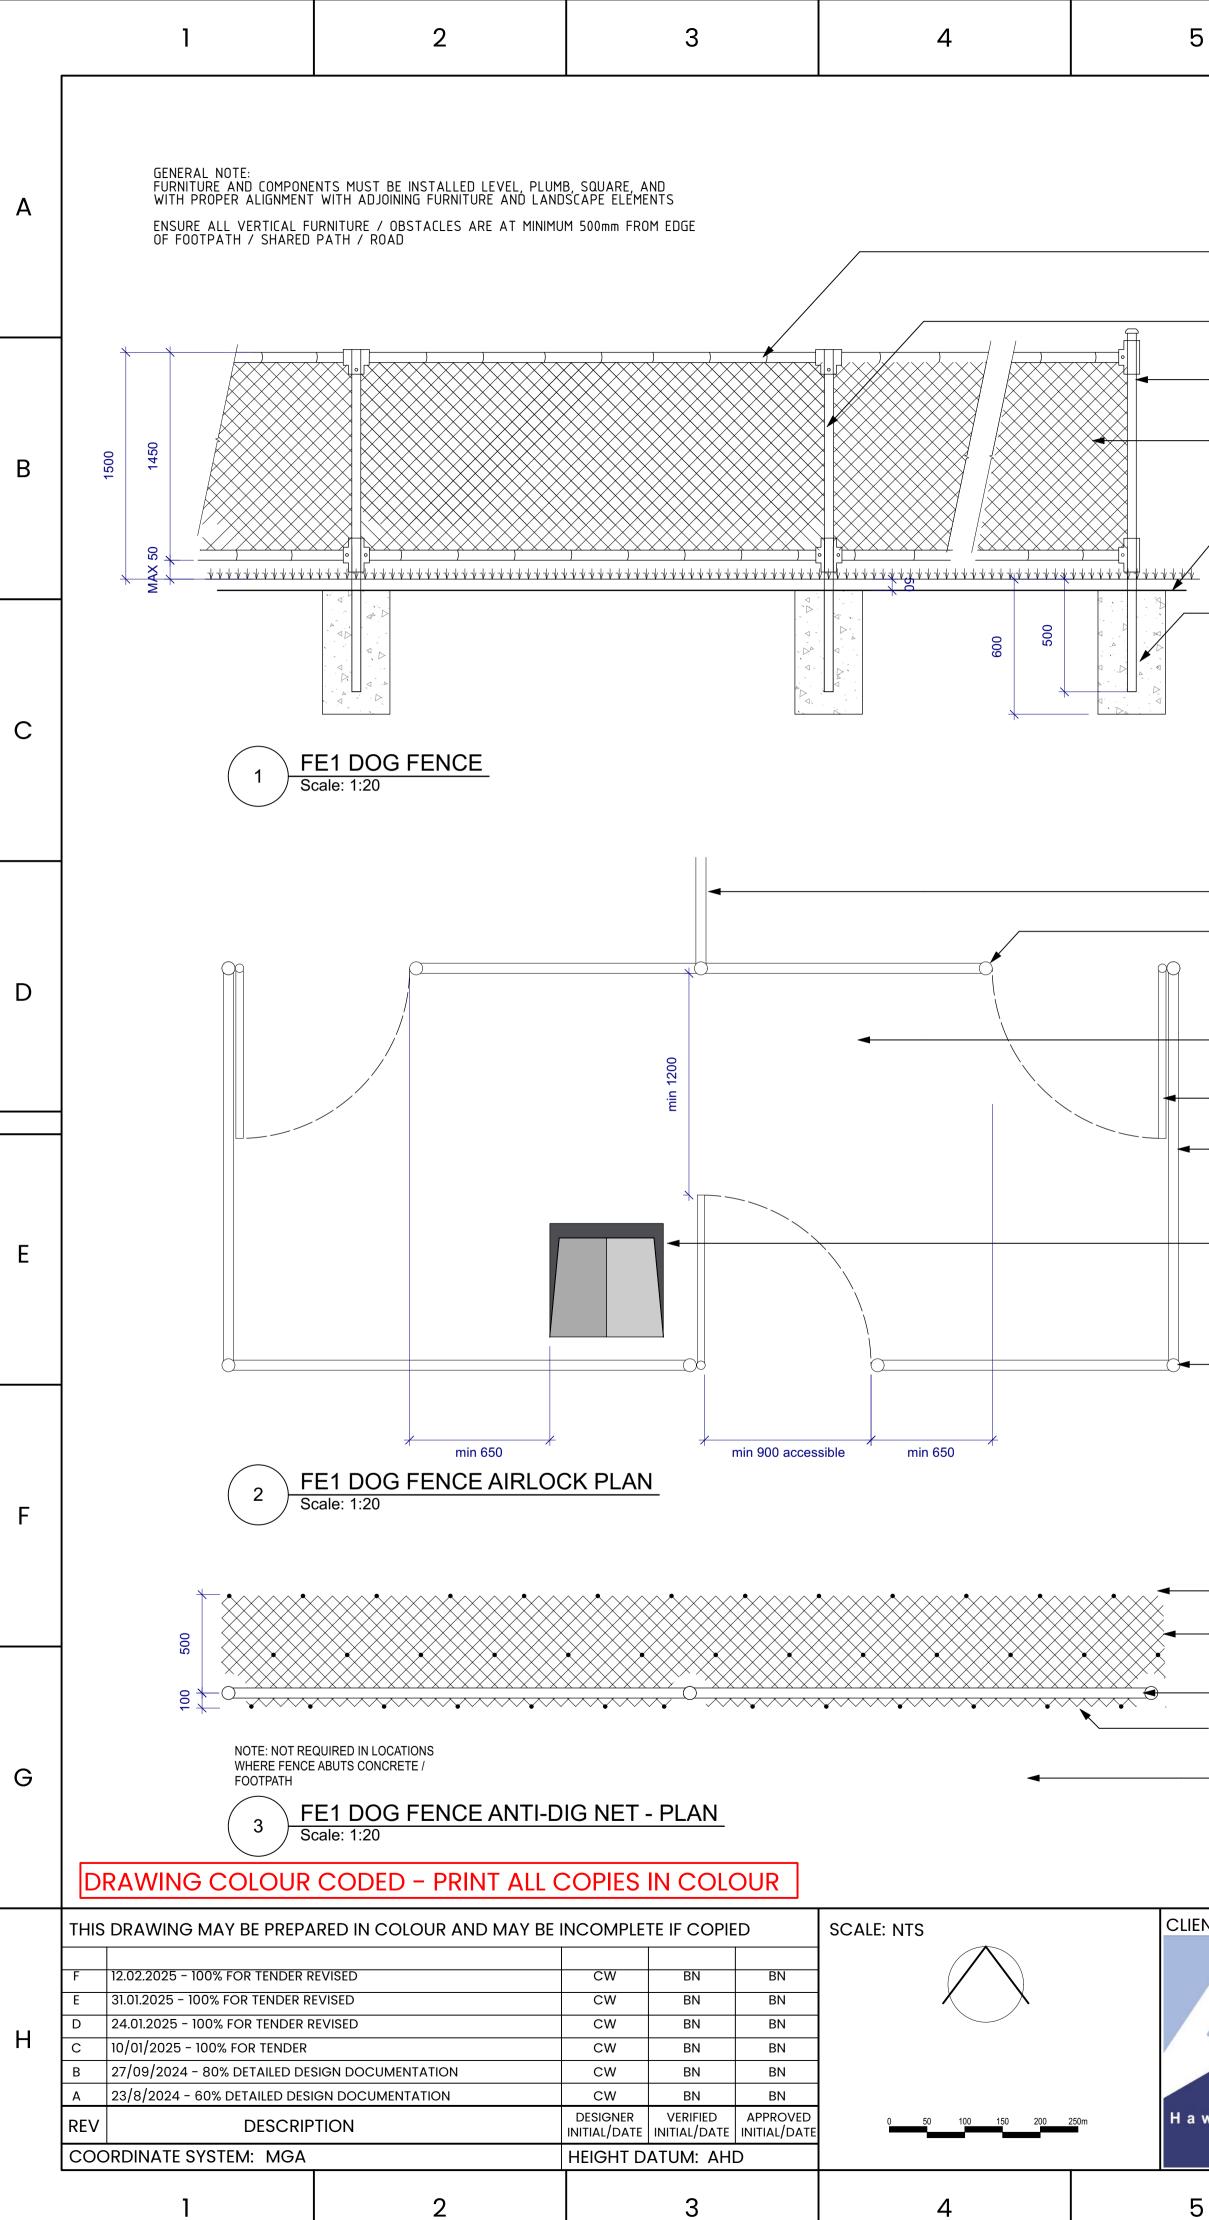

- CONCRETE FOOTING 600mm x 300mm

- ANTI-DIG NET. REFER TO DETAIL

<sup>–</sup> 50 x 5 x 3.15 HEAVY DUTY GALVANISED 610 H/C CHAIN WIRE

PIPES

40 NB MEDIUM GRADE GALVANISED

- 50 NB MEDIUM GRADE GALVANISED PIPES