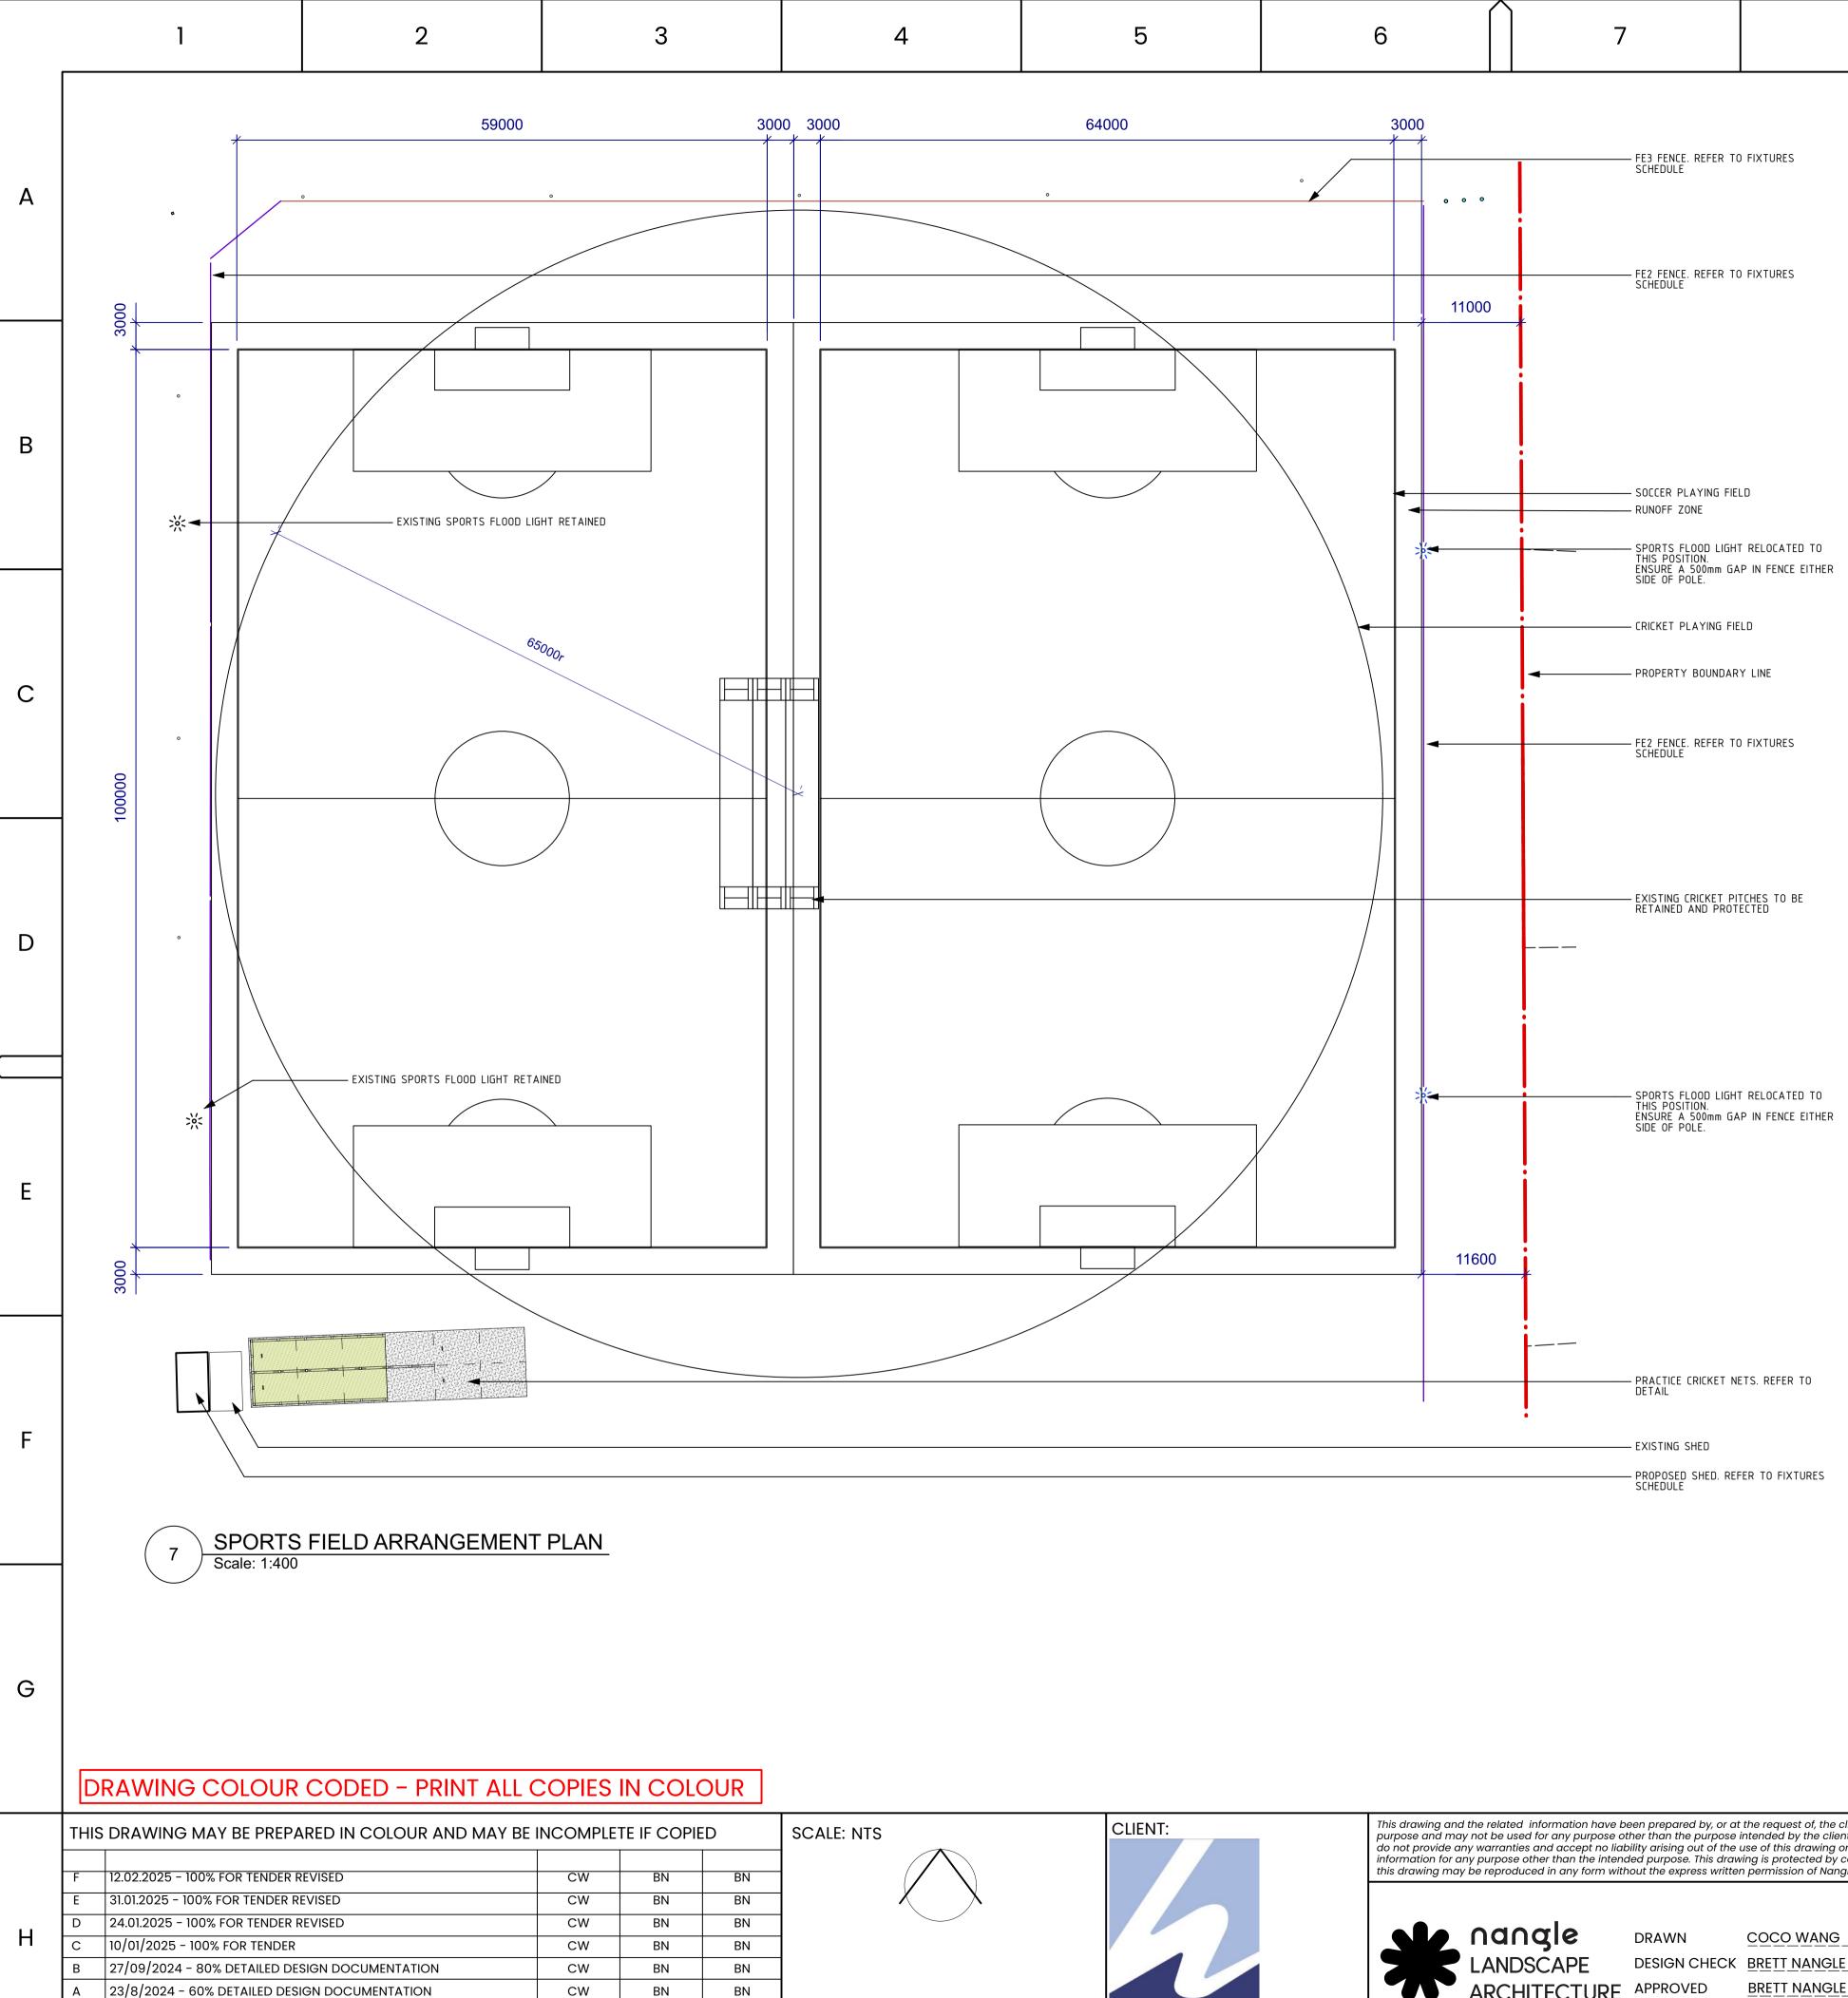

TENDER       |    |                                                                                                                                                                                                                                                                                                                                                                                                     |                                                                                                                                                                                                                                                                                                                         | н |

SHEET:36 OF 53 A1 C REV VER EDMS No. AMD No. F DF 801\*554 12 10 11





|  |  | • |
|--|--|---|
|  |  |   |
|  |  |   |
|  |  |   |

COORDINATE SYSTEM: MGA

DESCRIPTION

REV

2

DESIGNER VERIFIED APPROVED INITIAL/DATE INITIAL/DATE

3

HEIGHT DATUM: AHD

| CLIENT:            | pu<br>do<br>inf | is drawing and the rel<br>irpose and may not be<br>o not provide any warr<br>formation for any purp<br>is drawing may be rep | WOODBURY RESE |              |              |                           |       |
|--------------------|-----------------|------------------------------------------------------------------------------------------------------------------------------|---------------|--------------|--------------|---------------------------|-------|
|                    |                 |