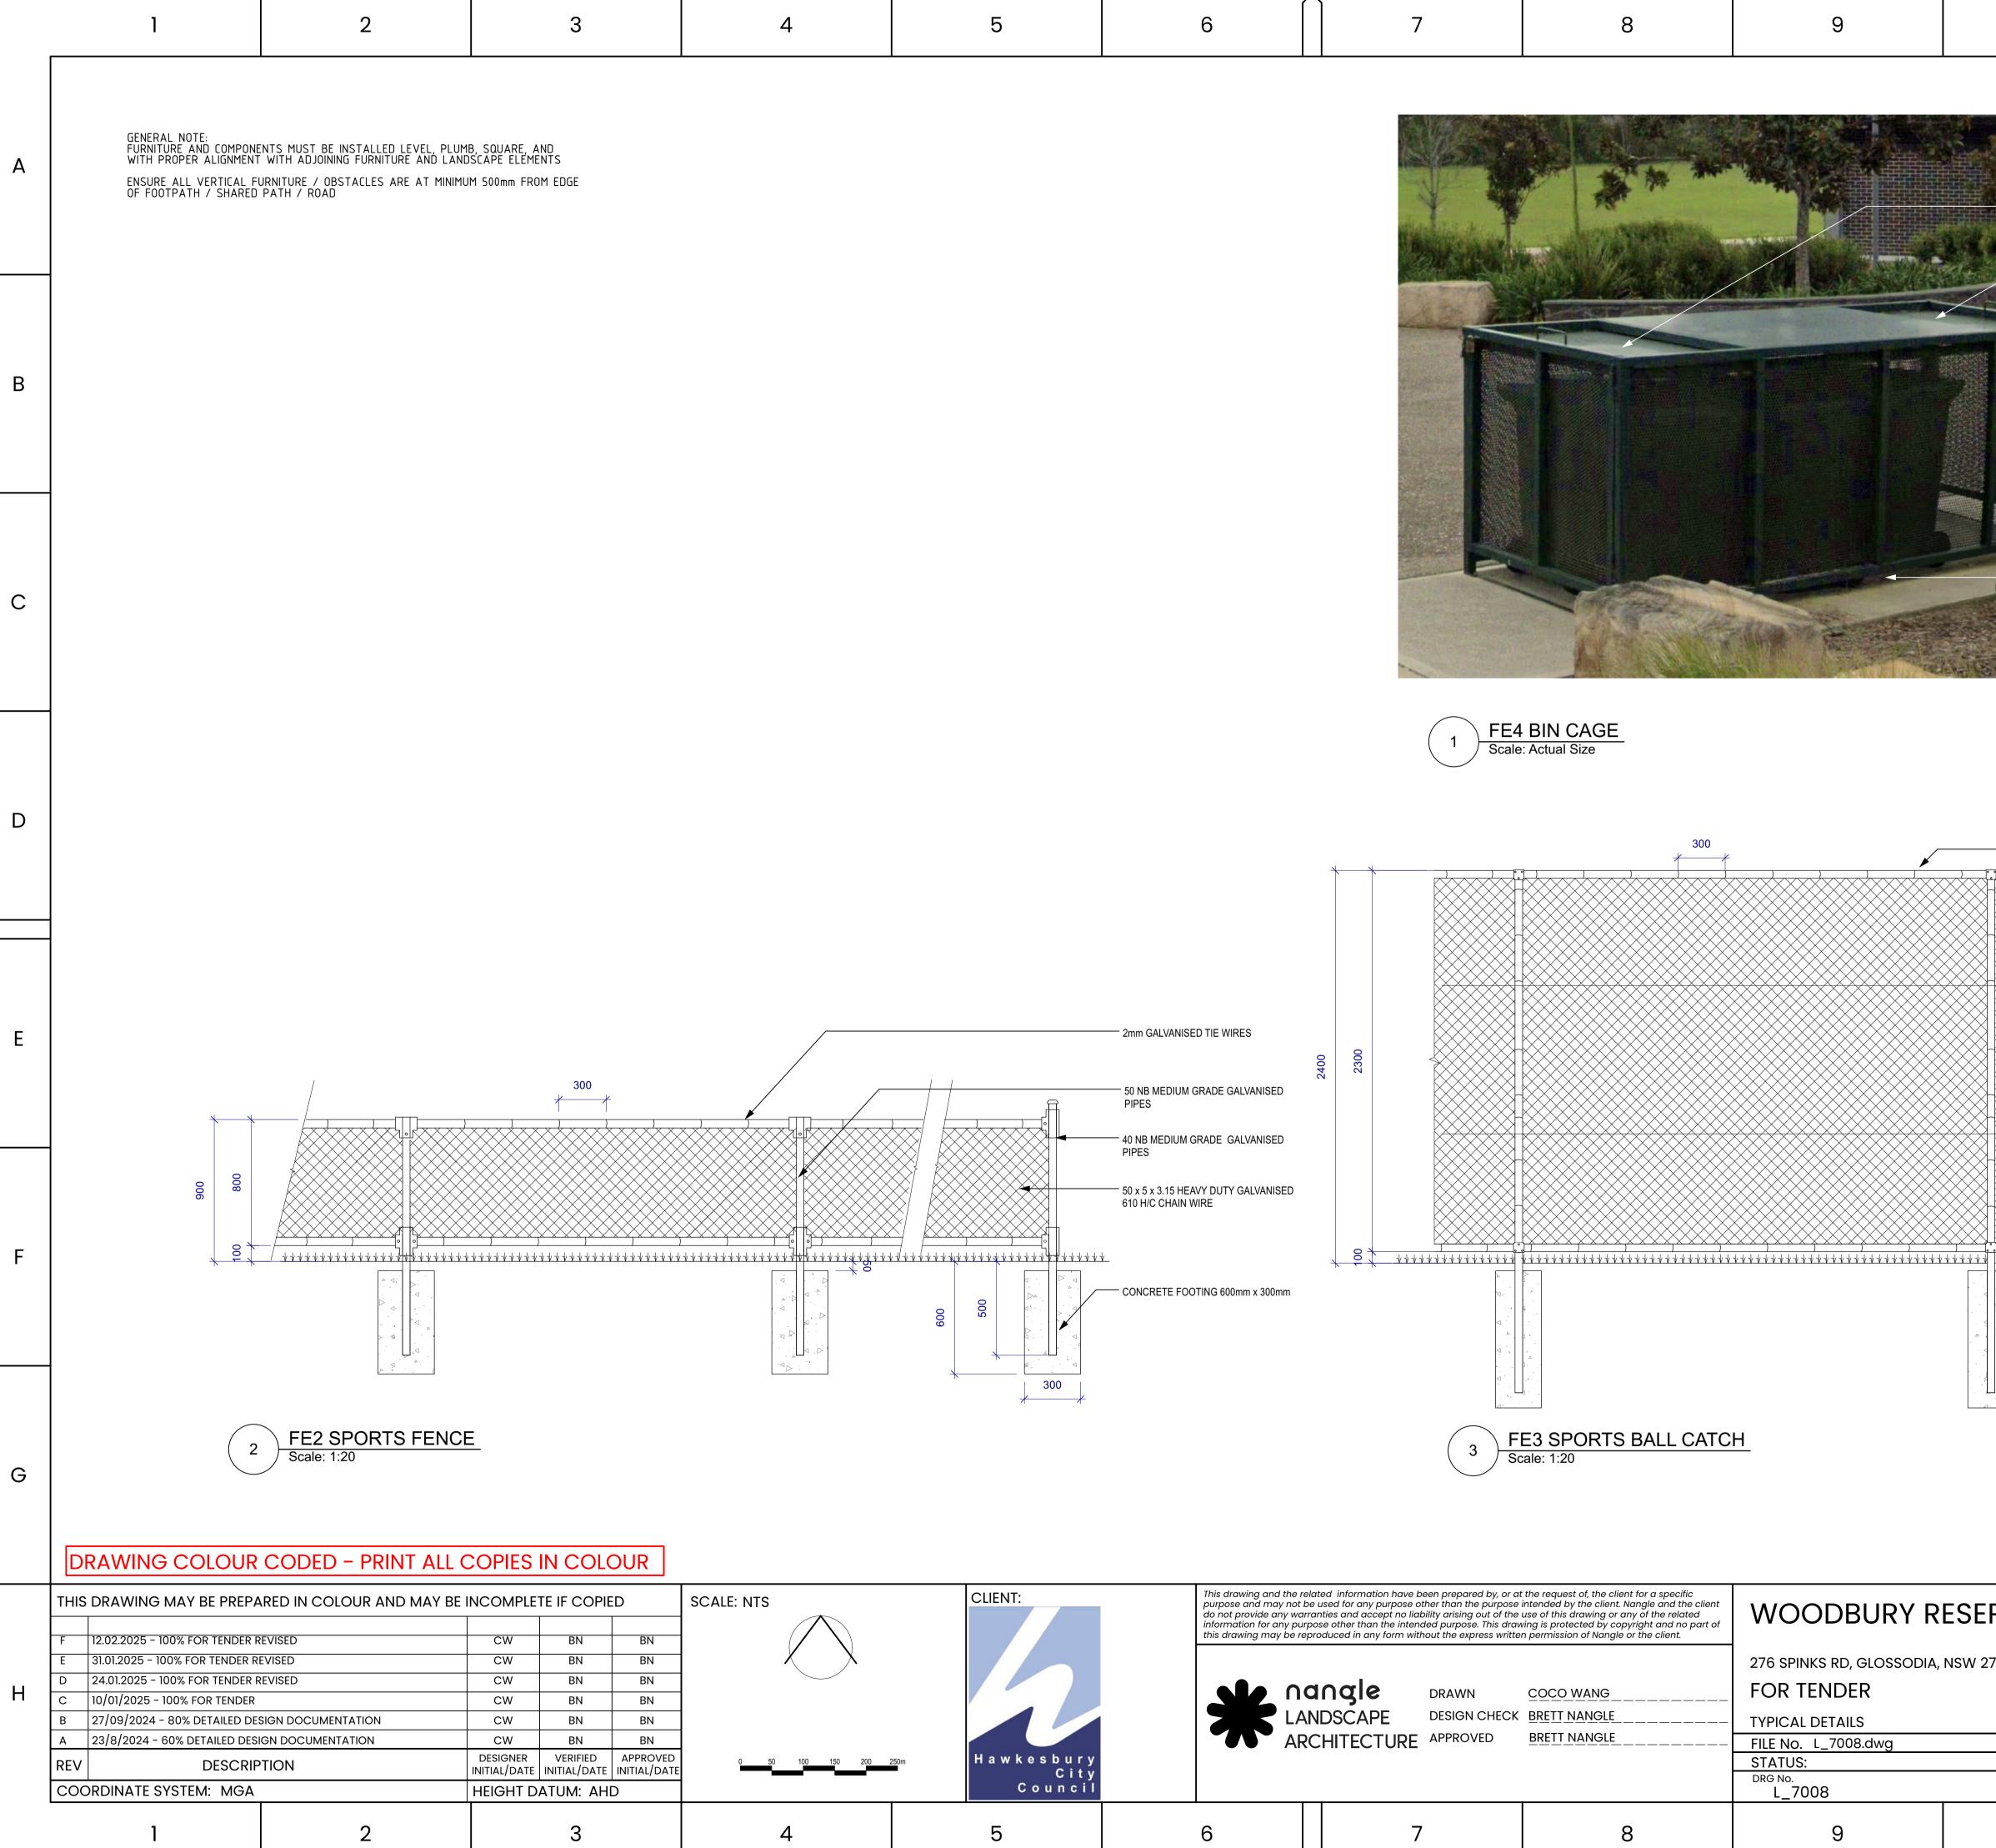

| 1 |  |
|---|--|
|   |  |

| 5                                                          | 6                                                                      | 7        | 8                                                                                                                                                                                                                                                                                 | 9                                                                                                                               | 10                        | 11                                           | 12                                                                                                                                                                                                            | ٦ |
|------------------------------------------------------------|------------------------------------------------------------------------|----------|-----------------------------------------------------------------------------------------------------------------------------------------------------------------------------------------------------------------------------------------------------------------------------------|---------------------------------------------------------------------------------------------------------------------------------|---------------------------|----------------------------------------------|---------------------------------------------------------------------------------------------------------------------------------------------------------------------------------------------------------------|---|
|                                                            |                                                                        |          |                                                                                                                                                                                                                                                                                   | min 4000                                                                                                                        |                           |                                              |                                                                                                                                                                                                               | A |
|                                                            | MATERIAL & FINISH REFER TO<br>SCHEDULE.      FIXINGS TO BE VANDAL PROO | min 3600 |                                                                                                                                                                                                                                                                                   |                                                                                                                                 | TAB                       | NIC BENCH SEAT<br>LE<br>EELCHAIR ACCESS ZONE |                                                                                                                                                                                                               | В |
|                                                            |                                                                        |          |                                                                                                                                                                                                                                                                                   |                                                                                                                                 |                           | NIC BENCH SEAT                               |                                                                                                                                                                                                               | С |
|                                                            | REST BENCH SEAT                                                        |          | A A A A A A A A A A A A A A A A A A A                                                                                                                                                                                                                                             | PLAN                                                                                                                            | 5                         |                                              |                                                                                                                                                                                                               | D |
| SCHED                                                      | IAL & FINISH REFER TO<br>ULE.<br>CAL BENCH SEAT                        |          |                                                                                                                                                                                                                                                                                   | REFER TO MATERIAL & FINISH<br>SCHEDULE.                                                                                         |                           |                                              | <ul> <li>POSITION AT CENTRE OF PATHWAY /<br/>ROAD</li> <li>REFER TO MATERIAL &amp; FINISH<br/>SCHEDULE.</li> </ul>                                                                                            | E |
| FIXINGS<br>VISIBLE                                         | S TO BE VANDAL PROOF AND NOT                                           |          |                                                                                                                                                                                                                                                                                   | FOOTING TO BE SUBSURFACE MIN 50mm<br>FOOTING TO SUPPLIER SPECIFICATION<br>EXISTING SUBGRADE                                     |                           |                                              | <ul> <li>REMOVABLE SURFACE FIXED. LOCK<br/>MECHANISM TO BE CONFIRMED WITH<br/>HCC AND RFS</li> <li>FIXINGS TO BE VANDAL PROOF</li> <li>LOCALISED THICKENING OF CONCRETE</li> <li>EXISTING SUBGRADE</li> </ul> | F |
|                                                            |                                                                        |          | <b>K13 BOLLARD</b><br>ale: 1:10                                                                                                                                                                                                                                                   |                                                                                                                                 | 2 FX13b RE<br>Scale: 1:10 | MOVABLE BOLLARD                              |                                                                                                                                                                                                               | G |
| CLIENT:<br>H a w k e s b u r y<br>C i t y<br>C o u n c i l |                                                                        | -        | t the request of, the client for a specific<br>intended by the client. Nangle and the client<br>use of this drawing or any of the related<br>wing is protected by copyright and no part of<br>en permission of Nangle or the client.<br>COCO WANG<br>BRETT NANGLE<br>BRETT NANGLE | WOODBURY R<br>276 SPINKS RD, GLOSSODIA,<br>FOR TENDER<br>TYPICAL DETAILS<br>FILE NO. L_7005.dwg<br>STATUS:<br>DRG NO.<br>L_7005 |                           | REV<br>F                                     | SHEET:29 OF 53 A1<br>©<br>VER EDMS No. AMD No.                                                                                                                                                                |   |
| 5                                                          | 6                                                                      | 7        | 8                                                                                                                                                                                                                                                                                 | 9                                                                                                                               | 10                        | 11                                           | DF 801*554                                                                                                                                                                                                    | 4 |