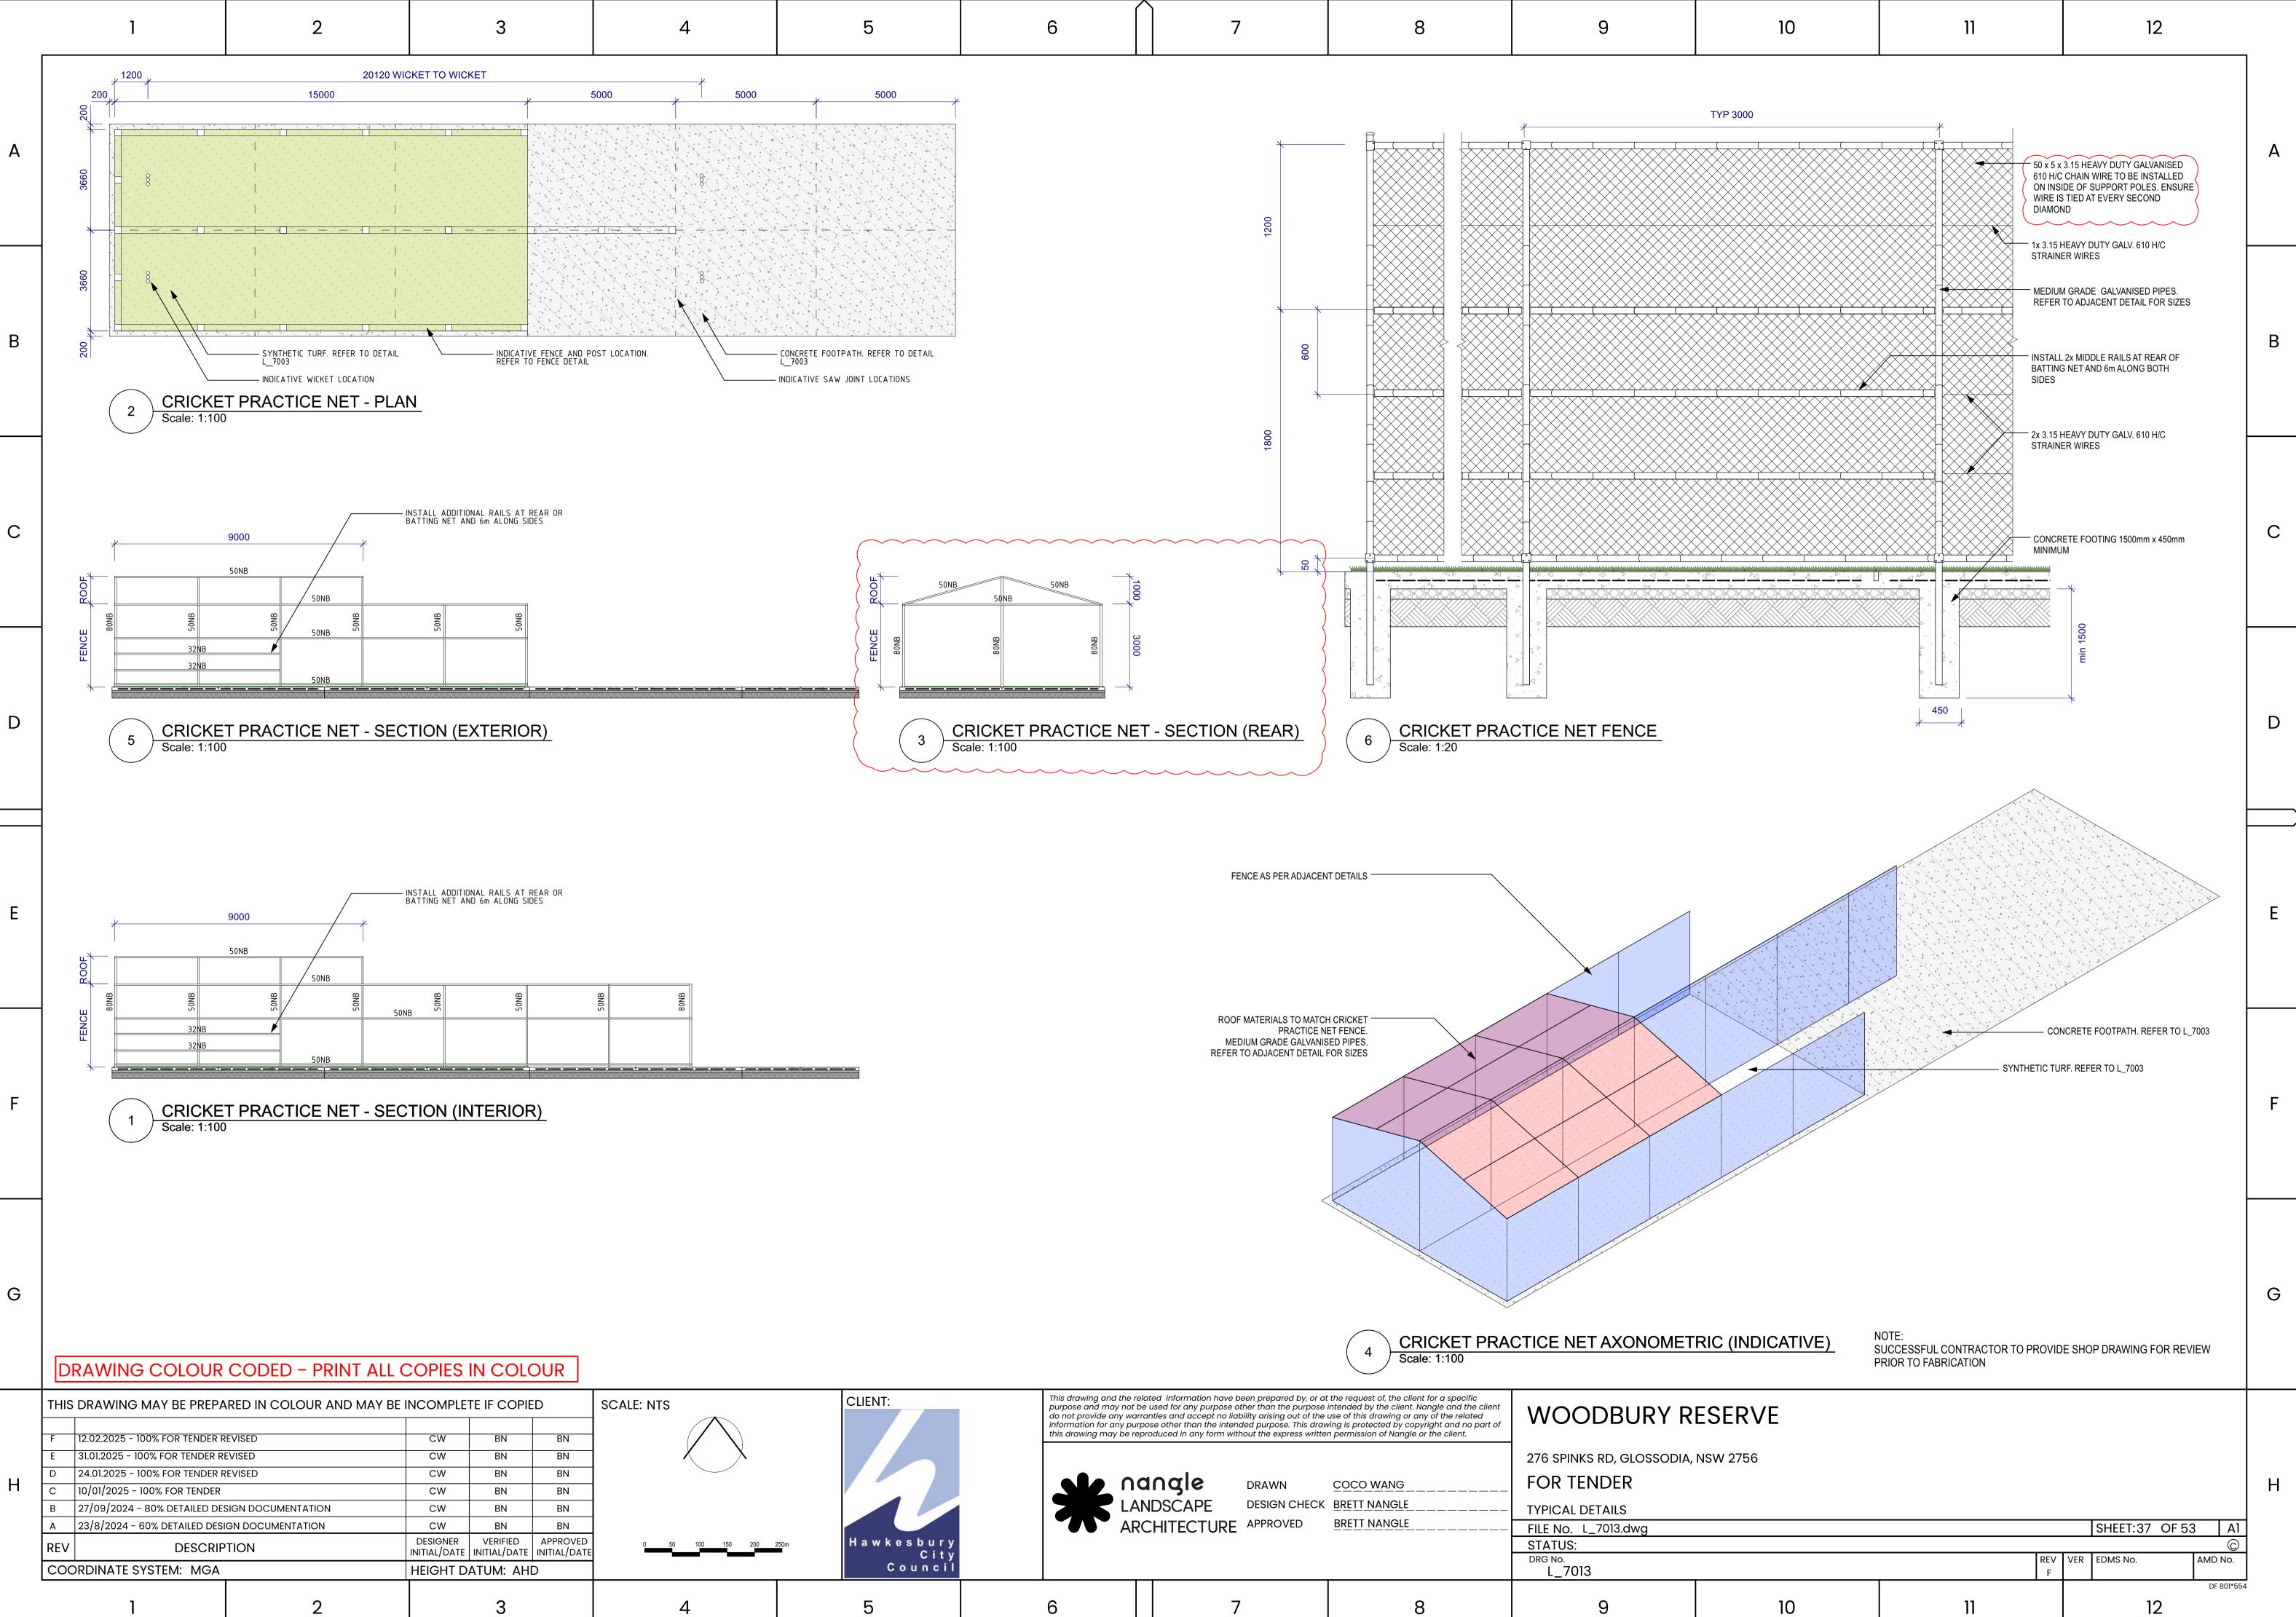

R TENDER       |    |                                                                                                                                                                                                                                                                                                                                                                                                     |                                                                                                                                                                                                                                                                                                                         | н |

SHEET:36 OF 53 A1 C REV VER EDMS No. AMD No. F DF 801\*554 12 10 11





|  |  | • |
|--|--|---|
|  |  |   |
|  |  |   |
|  |  |   |

COORDINATE SYSTEM: MGA

DESCRIPTION

REV

2

DESIGNER VERIFIED APPROVED INITIAL/DATE INITIAL/DATE

3

HEIGHT DATUM: AHD

| CLIENT:            | pu<br>do<br>inf | is drawing and the rel<br>irpose and may not be<br>o not provide any warr<br>formation for any purp<br>is drawing may be rep | WOODBURY RESE |              |              |                           |       |
|--------------------|-----------------|------------------------------------------------------------------------------------------------------------------------------|---------------|--------------|--------------|---------------------------|-------|
|                    |                 |