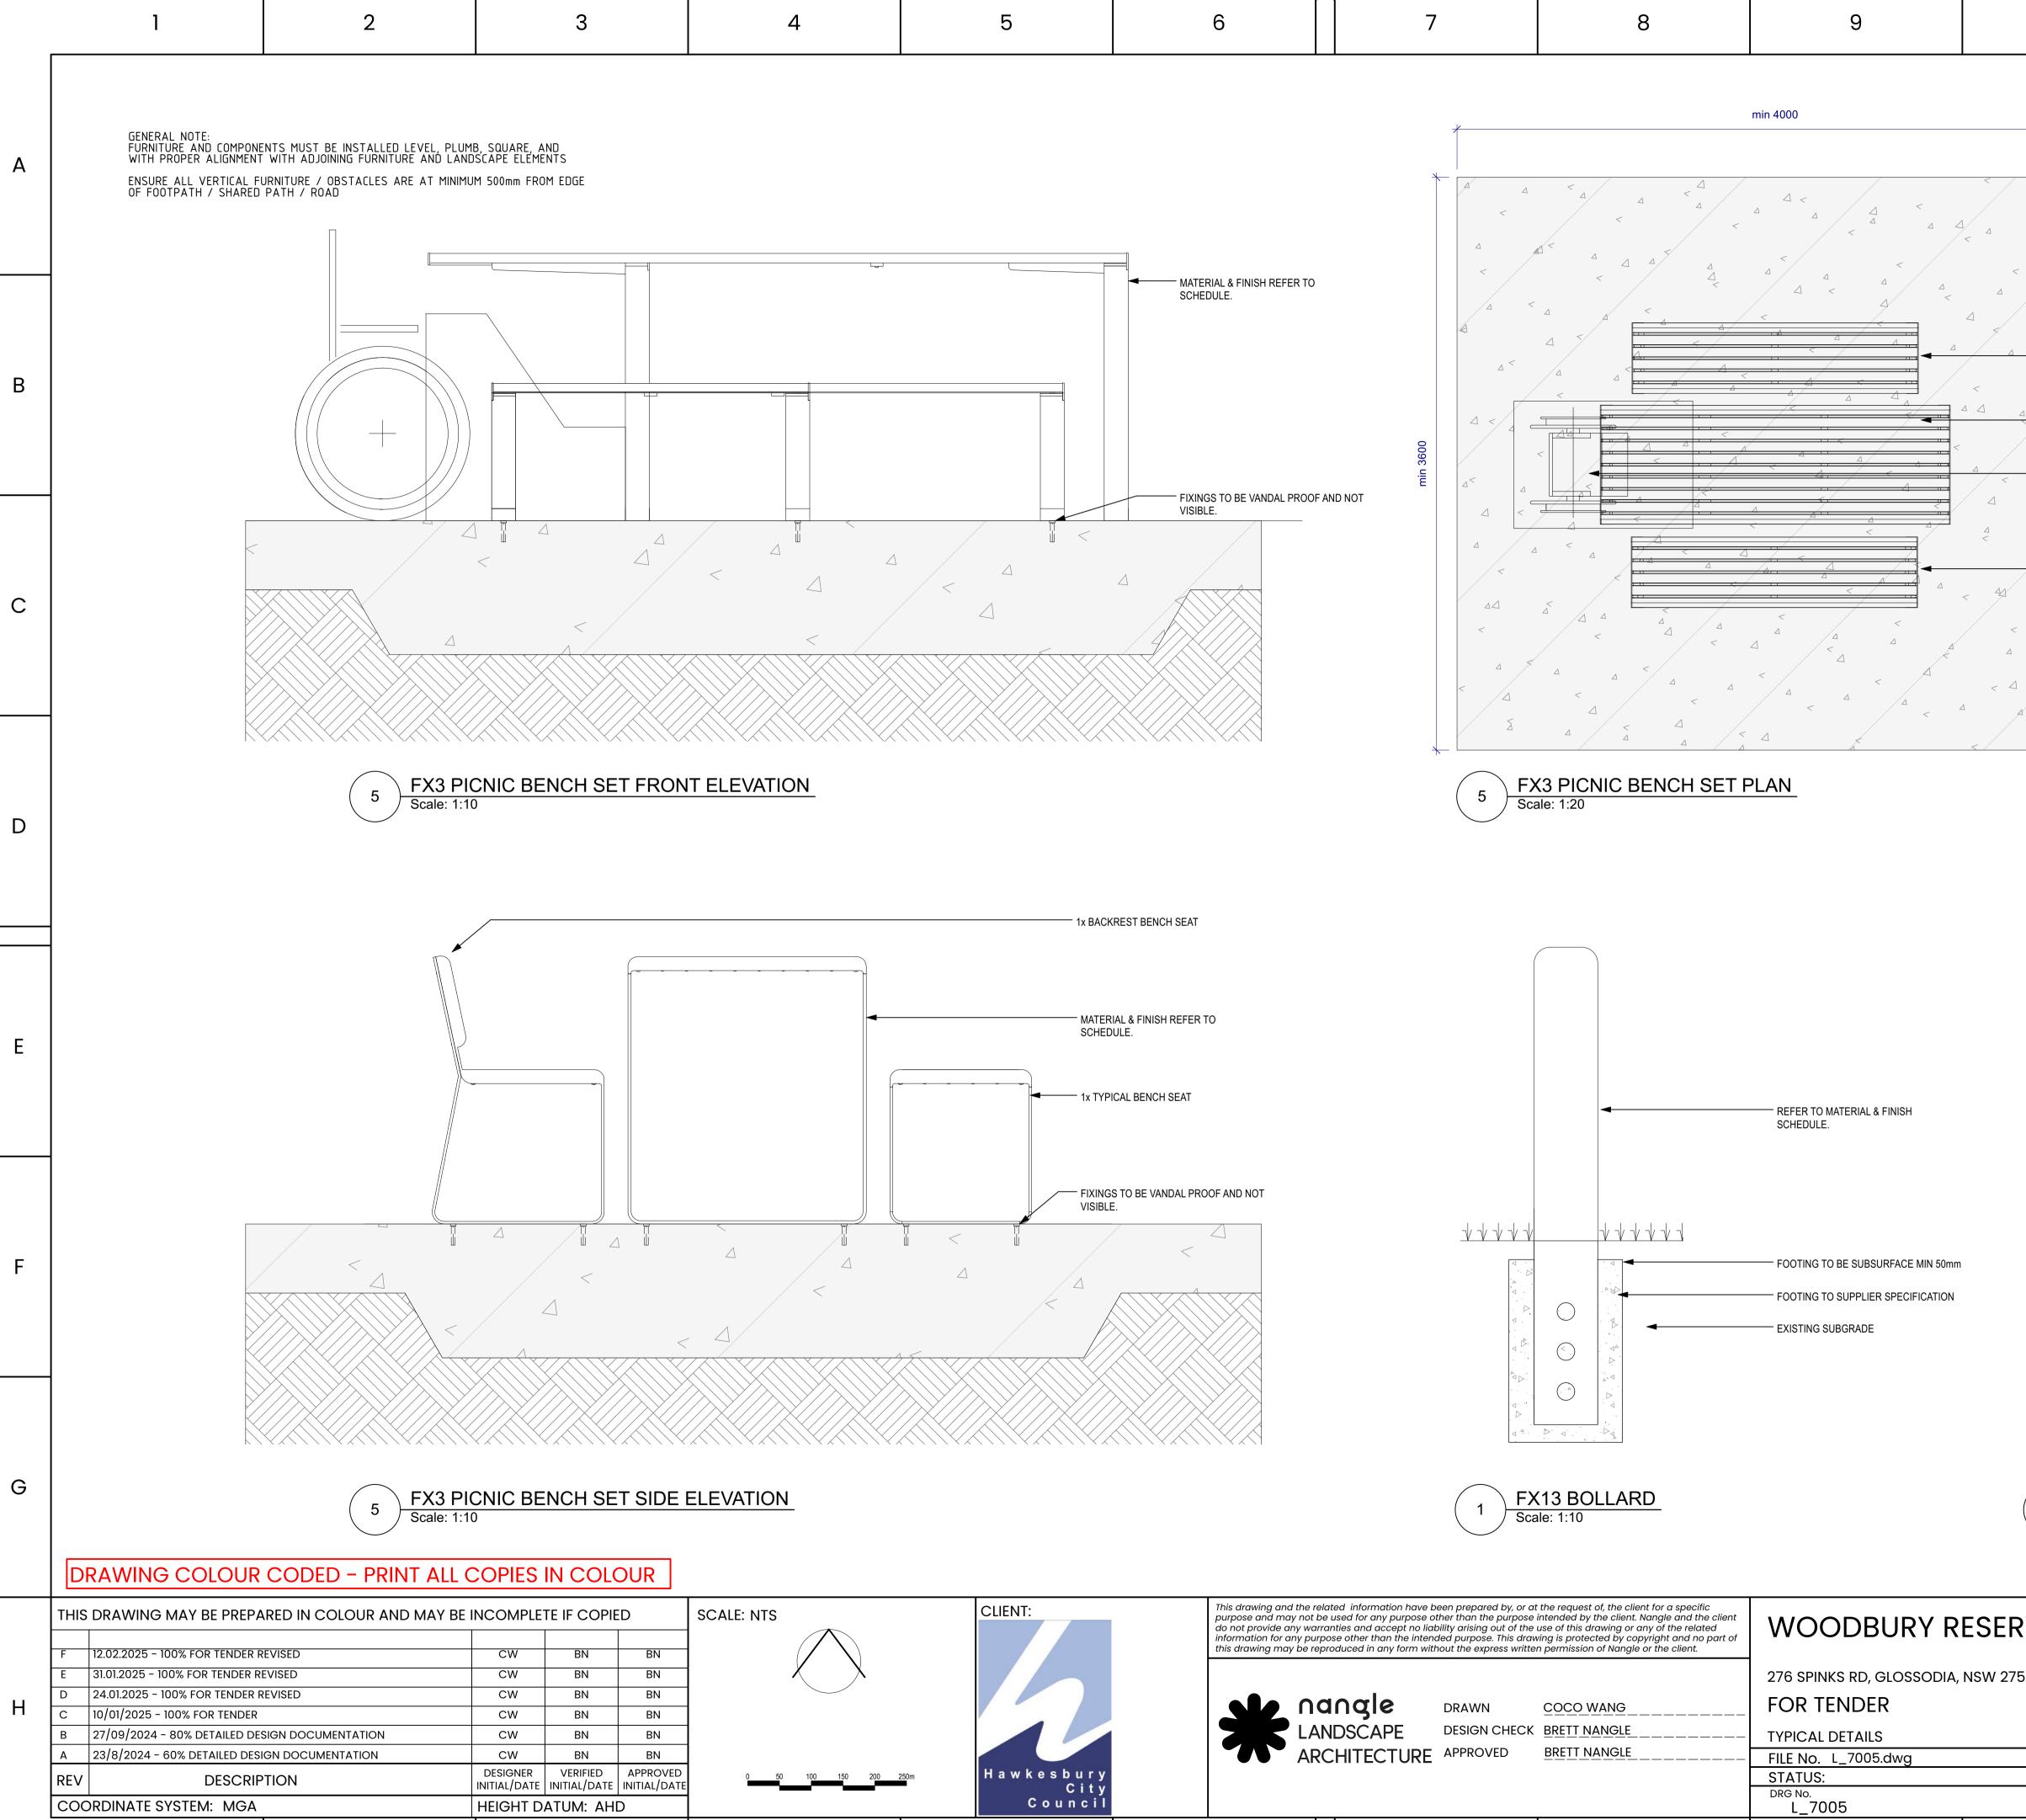

| 1 |  |
|---|--|
|   |  |

| 5                                                          | 6                                                                      | 7        | 8                                                                                                                                                                                                                                                                                 | 9                                                                                                                               | 10                        | 11                                           | 12                                                                                                                                                                                                            | ٦ |
|------------------------------------------------------------|------------------------------------------------------------------------|----------|-----------------------------------------------------------------------------------------------------------------------------------------------------------------------------------------------------------------------------------------------------------------------------------|---------------------------------------------------------------------------------------------------------------------------------|---------------------------|----------------------------------------------|---------------------------------------------------------------------------------------------------------------------------------------------------------------------------------------------------------------|---|
|                                                            |                                                                        |          |                                                                                                                                                                                                                                                                                   | min 4000                                                                                                                        |                           |                                              |                                                                                                                                                                                                               | A |
|                                                            | MATERIAL & FINISH REFER TO<br>SCHEDULE.      FIXINGS TO BE VANDAL PROO | min 3600 |                                                                                                                                                                                                                                                                                   |                                                                                                                                 | TAB                       | NIC BENCH SEAT<br>LE<br>EELCHAIR ACCESS ZONE |                                                                                                                                                                                                               | В |
|                                                            |                                                                        |          |                                                                                                                                                                                                                                                                                   |                                                                                                                                 |                           | NIC BENCH SEAT                               |                                                                                                                                                                                                               | С |
|                                                            | REST BENCH SEAT                                                        |          | A A A A A A A A A A A A A A A A A A A                                                                                                                                                                                                                                             | PLAN                                                                                                                            | 5                         |                                              |                                                                                                                                                                                                               | D |
| SCHED                                                      | IAL & FINISH REFER TO<br>ULE.<br>CAL BENCH SEAT                        |          |                                                                                                                                                                                                                                                                                   | REFER TO MATERIAL & FINISH<br>SCHEDULE.                                                                                         |                           |                                              | <ul> <li>POSITION AT CENTRE OF PATHWAY /<br/>ROAD</li> <li>REFER TO MATERIAL &amp; FINISH<br/>SCHEDULE.</li> </ul>                                                                                            | E |
| FIXINGS<br>VISIBLE                                         | S TO BE VANDAL PROOF AND NOT                                           |          |                                                                                                                                                                                                                                                                                   | FOOTING TO BE SUBSURFACE MIN 50mm<br>FOOTING TO SUPPLIER SPECIFICATION<br>EXISTING SUBGRADE                                     |                           |                                              | <ul> <li>REMOVABLE SURFACE FIXED. LOCK<br/>MECHANISM TO BE CONFIRMED WITH<br/>HCC AND RFS</li> <li>FIXINGS TO BE VANDAL PROOF</li> <li>LOCALISED THICKENING OF CONCRETE</li> <li>EXISTING SUBGRADE</li> </ul> | F |
|                                                            |                                                                        |          | <b>K13 BOLLARD</b><br>ale: 1:10                                                                                                                                                                                                                                                   |                                                                                                                                 | 2 FX13b RE<br>Scale: 1:10 | MOVABLE BOLLARD                              |                                                                                                                                                                                                               | G |
| CLIENT:<br>H a w k e s b u r y<br>C i t y<br>C o u n c i l |                                                                        | -        | t the request of, the client for a specific<br>intended by the client. Nangle and the client<br>use of this drawing or any of the related<br>wing is protected by copyright and no part of<br>en permission of Nangle or the client.<br>COCO WANG<br>BRETT NANGLE<br>BRETT NANGLE | WOODBURY R<br>276 SPINKS RD, GLOSSODIA,<br>FOR TENDER<br>TYPICAL DETAILS<br>FILE NO. L_7005.dwg<br>STATUS:<br>DRG NO.<br>L_7005 |                           | REV<br>F                                     | SHEET:29 OF 53 A1<br>©<br>VER EDMS No. AMD No.                                                                                                                                                                |   |
| 5                                                          | 6                                                                      | 7        | 8                                                                                                                                                                                                                                                                                 | 9                                                                                                                               | 10                        | 11                                           | DF 801*554                                                                                                                                                                                                    | 4 |

|   |   |   |   | L_7005 |  |
|---|---|---|---|--------|--|
| 5 | 6 | 7 | 8 | 9      |  |

| - | ]                                                                                                                                                                                                                                                                                                                                                                          | 2                                                                                                                                                                                                                                                                                                                                                                                                                                                                                                                                                                                                                                                                                                                                                                                                                                                                                                                                                                                                                                                                                                                                                                                                                                                                                                                                                                                                                                                                                                                                                                                                                                                                                                                                                                                                                                                                                                                                                                                                                                                                                                                              | 3                                                                                                                                                                                                                                                                                                                          | 4       | 5                                                      | 6                                                                                                                                                                 | 7                                | 8                                                                                                                                                                                                                                                                                                                                | 9                                                                                                                 | 10       | 11  | 12                                         |                           |
|---|----------------------------------------------------------------------------------------------------------------------------------------------------------------------------------------------------------------------------------------------------------------------------------------------------------------------------------------------------------------------------|--------------------------------------------------------------------------------------------------------------------------------------------------------------------------------------------------------------------------------------------------------------------------------------------------------------------------------------------------------------------------------------------------------------------------------------------------------------------------------------------------------------------------------------------------------------------------------------------------------------------------------------------------------------------------------------------------------------------------------------------------------------------------------------------------------------------------------------------------------------------------------------------------------------------------------------------------------------------------------------------------------------------------------------------------------------------------------------------------------------------------------------------------------------------------------------------------------------------------------------------------------------------------------------------------------------------------------------------------------------------------------------------------------------------------------------------------------------------------------------------------------------------------------------------------------------------------------------------------------------------------------------------------------------------------------------------------------------------------------------------------------------------------------------------------------------------------------------------------------------------------------------------------------------------------------------------------------------------------------------------------------------------------------------------------------------------------------------------------------------------------------|----------------------------------------------------------------------------------------------------------------------------------------------------------------------------------------------------------------------------------------------------------------------------------------------------------------------------|---------|--------------------------------------------------------|-------------------------------------------------------------------------------------------------------------------------------------------------------------------|----------------------------------|----------------------------------------------------------------------------------------------------------------------------------------------------------------------------------------------------------------------------------------------------------------------------------------------------------------------------------|-------------------------------------------------------------------------------------------------------------------|----------|-----|--------------------------------------------|---------------------------|
| А |                                                                                                                                                                                                                                                                                                                                                                            | ENTS MUST BE INSTALLED LEVEL, PLUMB, SO<br>F WITH ADJOINING FURNITURE AND LANDSCAF<br>URNITURE / OBSTACLES ARE AT MINIMUM 50<br>PATH / ROAD                                                                                                                                                                                                                                                                                                                                                                                                                                                                                                                                                                                                                                                                                                                                                                                                                                                                                                                                                                                                                                                                                                                                                                                                                                                                                                                                                                                                                                                                                                                                                                                                                                                                                                                                                                                                                                                                                                                                                                                    |                                                                                                                                                                                                                                                                                                                            |         |                                                        |                                                                                                                                                                   |                                  |                                                                                                                                                                                                                                                                                                                                  |                                                                                                                   |          |     |                                            | A                         |
| В |                                                                                                                                                                                                                                                                                                                                                                            |                                                                                                                                                                                                                                                                                                                                                                                                                                                                                                                                                                                                                                                                                                                                                                                                                                                                                                                                                                                                                                                                                                                                                                                                                                                                                                                                                                                                                                                                                                                                                                                                                                                                                                                                                                                                                                                                                                                                                                                                                                                                                                                                | min 5000                                                                                                                                                                                                                                                                                                                   | <       |                                                        |                                                                                                                                                                   |                                  |                                                                                                                                                                                                                                                                                                                                  |                                                                                                                   |          |     |                                            | В                         |
| С |                                                                                                                                                                                                                                                                                                                                                                            |                                                                                                                                                                                                                                                                                                                                                                                                                                                                                                                                                                                                                                                                                                                                                                                                                                                                                                                                                                                                                                                                                                                                                                                                                                                                                                                                                                                                                                                                                                                                                                                                                                                                                                                                                                                                                                                                                                                                                                                                                                                                                                                                |                                                                                                                                                                                                                                                                                                                            |         |                                                        | - SHELTER OVER HEAD<br>SHELTER POSTS<br>INSTALL SANDSTONE RUBBLE STRIP<br>ALONG LOW SIDE OF SHELTER TO CATCH<br>STORMWATER FLOW WHERE CONCRETE<br>IS NOT PROPOSED |                                  |                                                                                                                                                                                                                                                                                                                                  |                                                                                                                   |          |     |                                            | С                         |
| D | min 5000                                                                                                                                                                                                                                                                                                                                                                   |                                                                                                                                                                                                                                                                                                                                                                                                                                                                                                                                                                                                                                                                                                                                                                                                                                                                                                                                                                                                                                                                                                                                                                                                                                                                                                                                                                                                                                                                                                                                                                                                                                                                                                                                                                                                                                                                                                                                                                                                                                                                                                                                |                                                                                                                                                                                                                                                                                                                            |         |                                                        | PICNIC BENCH SEAT<br>TABLE<br>WHEELCHAIR ACCESS ZONE                                                                                                              |                                  |                                                                                                                                                                                                                                                                                                                                  |                                                                                                                   |          | SC  | ATERIAL & FINISH REFER TO<br>CHEDULE.      | D                         |
| E |                                                                                                                                                                                                                                                                                                                                                                            |                                                                                                                                                                                                                                                                                                                                                                                                                                                                                                                                                                                                                                                                                                                                                                                                                                                                                                                                                                                                                                                                                                                                                                                                                                                                                                                                                                                                                                                                                                                                                                                                                                                                                                                                                                                                                                                                                                                                                                                                                                                                                                                                |                                                                                                                                                                                                                                                                                                                            |         |                                                        | PICNIC BENCH SEAT                                                                                                                                                 |                                  | INSTALL SANDSTONE LOG AS PER L_700<br>WHERE INDICATED ON PLANS, OR<br>WHERE LEVEL CHANGES CANNOT BE<br>RESOLVED THROUGH 1:4 OR<br>SHALLOWER BATTERED LAWN                                                                                                                                                                        |                                                                                                                   |          | VIS | KINGS TO BE VANDAL PROOF AND NOT<br>SIBLE. | E                         |
| F |                                                                                                                                                                                                                                                                                                                                                                            | 1<br><b>FX2 SHELTER PLAN</b><br>Scale: 1:20                                                                                                                                                                                                                                                                                                                                                                                                                                                                                                                                                                                                                                                                                                                                                                                                                                                                                                                                                                                                                                                                                                                                                                                                                                                                                                                                                                                                                                                                                                                                                                                                                                                                                                                                                                                                                                                                                                                                                                                                                                                                                    |                                                                                                                                                                                                                                                                                                                            |         |                                                        |                                                                                                                                                                   | 2 FX2 SHELTER SID<br>Scale: 1:20 | E ELEVATION                                                                                                                                                                                                                                                                                                                      |                                                                                                                   |          |     |                                            | F                         |
| G | DRAWING COLOUR                                                                                                                                                                                                                                                                                                                                                             | CODED – PRINT ALL CO                                                                                                                                                                                                                                                                                                                                                                                                                                                                                                                                                                                                                                                                                                                                                                                                                                                                                                                                                                                                                                                                                                                                                                                                                                                                                                                                                                                                                                                                                                                                                                                                                                                                                                                                                                                                                                                                                                                                                                                                                                                                                                           | PIES IN COLOUR                                                                                                                                                                                                                                                                                                             |         |                                                        |                                                                                                                                                                   |                                  |                                                                                                                                                                                                                                                                                                                                  |                                                                                                                   |          |     |                                            | G                         |
| H | THIS DRAWING MAY BE PREPA         F       12.02.2025 - 100% FOR TENDER R         E       31.01.2025 - 100% FOR TENDER R         D       24.01.2025 - 100% FOR TENDER R         C       10/01/2025 - 100% FOR TENDER R         B       27/09/2024 - 80% DETAILED DES         A       23/8/2024 - 60% DETAILED DESI         REV       DESCRIP         COORDINATE SYSTEM: MGA | REVISED CONTATION CONTATIO | OMPLETE IF COPIED     SCAL       CW     BN     BN       IGHT DATUM: AHD     APPROVED | LE: NTS | 50m<br>H a w k e s b u r y<br>C i t y<br>C o u n c i l | ARC ARC                                                                                                                                                           | ingle drawn                      | at the request of, the client for a specific<br>e intended by the client. Nangle and the client<br>e use of this drawing or any of the related<br>awing is protected by copyright and no part of<br>en permission of Nangle or the client.<br><u>COCO WANG</u><br><u>COCO WANG</u><br><u>BRETT NANGLE</u><br><u>BRETT NANGLE</u> | 276 SPINKS RD, GLOSSODIA,<br>FOR TENDER<br>TYPICAL DETAILS<br>FILE NO. L_7006.dwg<br>STATUS:<br>DRG NO.<br>L_7006 | NSW 2756 |     | REV VER EDMS No. AMD N<br>F DF 80          | A1<br>©<br>No.<br>301*554 |
|   | I                                                                                                                                                                                                                                                                                                                                                                          | 2                                                                                                                                                                                                                                                                                                                                                                                                                                                                                                                                                                                                                                                                                                                                                                                                                                                                                                                                                                                                                                                                                                                                                                                                                                                                                                                                                                                                                                                                                                                                                                                                                                                                                                                                                                                                                                                                                                                                                                                                                                                                                                                              | 3                                                                                                                                                                                                                                                                                                                          | 4       | 5                                                      | 6                                                                                                                                                                 |                                  | 8                                                                                                                                                                                                                                                                                                                                | 9                                                                                                                 | 10       |     | 12                                         |                           |